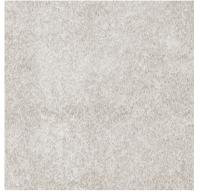

## Standard (S)

225 oxide

295 bronze

320 dark cement

590 oak end-grain natural Important: Different zones are very noticeable in decor and colour. Due to very noticeable colour differences not available with post-formed edge.