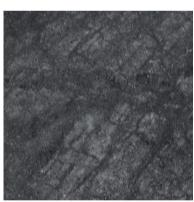

## Standard (S)

225 oxide

295 bronze

320 dark cement

590 oak end-grain natural Important: Different zones are very noticeable in decor and colour. Due to very noticeable colour differences not available with post-formed edge.