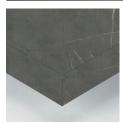

1.5 mm thick.
2 x R = 2 mm
The recess height increases accordingly.



Edging in worktop finish

#### 25 mm thick



**A2-..-16**Front edge with PP edging 1.5 mm thick. 2 x R = 2 mm
The recess height increases accordingly.



Edging in worktop finish

### 39 mm thick



A4-..-03 Front edge postforme d. 2 x R = 3 mm



Edging in worktop finish Not available in: 320 dark cement 2152 Cement grey and 3160 stratus grey pearl



**A4-..-16**Front edge with PP edging 1.5 mm thick. 2 x R = 2 mm



Edging in worktop finish

#### 57 mm thick

# Worktop edging and colour variations



A6-..-08
Front edge with laminate edging. The appearance of a worktop 57 mm thick is achieved via the doubled frame construction. The recess height is reduced accordingly.



Edging in worktop finish

### 95 mm thick



A10-..-08
Front edge with laminate edging.
The appearance of a worktop 95 mm thick is achieved via the doubled frame construction. The recess height is reduced accordingly.



Edging in worktop finish