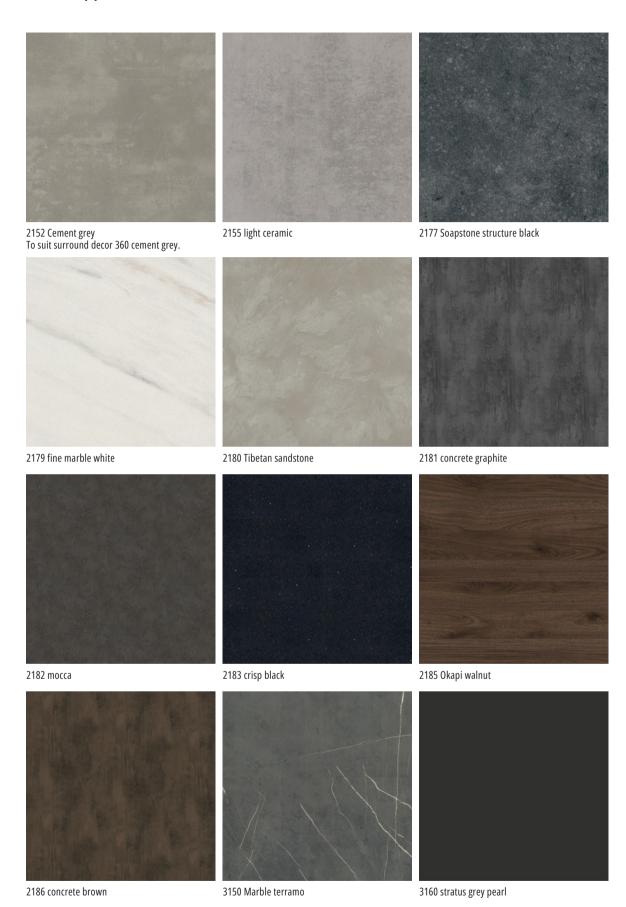

## Standard (S)

225 oxide

295 bronze

320 dark cement

590 oak end-grain natural Important: Different zones are very noticeable in decor and colour. Due to very noticeable colour differences not available with post-formed edge.

730 oak marcato **Important:** Possible colour deviation due to different material for front and environmental colour 730 oak marcato.

775 oak sepia

915 denver oak

1707 Concrete dark

2109 Raja Slate Matt

2118 Catania oak To suit surround decor 865 Catania oak.

2134 Arlington oak natural

2142 arctic white To suit surround decor 125 arctic white.