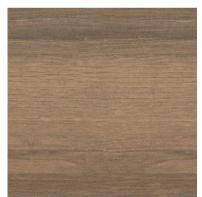

730 oak marcato **Important:** Possible colour deviation due to different material for front and environmental colour 730 oak marcato.

775 oak sepia

915 denver oak

1707 Concrete dark

2109 Raja Slate Matt

2118 Catania oak To suit surround decor 865 Catania oak.

2134 Arlington oak natural

2142 arctic white To suit surround decor 125 arctic white.