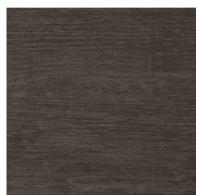

730 oak marcato **Important:** Possible colour deviation due to different material for front and environmental colour 730 oak marcato.

775 oak sepia

915 denver oak

1707 Concrete dark

2109 Raja Slate Matt

2118 Catania oak To suit surround decor 865 Catania oak.