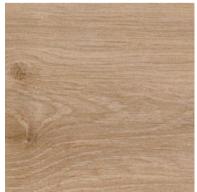

2134 Arlington oak natural

2142 arctic white To suit surround decor 125 arctic white.