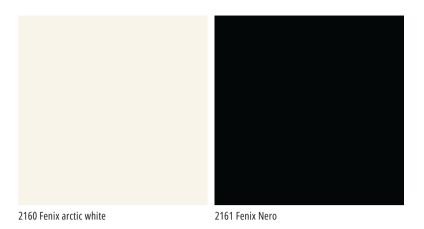

## Standard (S)









225 oxide

295 bronze

320 dark cement







590 oak end-grain natural Important: Different zones are very noticeable in decor and colour. Due to very noticeable colour differences not available with post-formed edge.

730 oak marcato **Important:** Possible colour deviation due to different material for front and environmental colour 730 oak marcato.

775 oak sepia







915 denver oak

1707 Concrete dark

2109 Raja Slate Matt







2118 Catania oak To suit surround decor 865 Catania oak.

2134 Arlington oak natural

2142 arctic white To suit surround decor 125 arctic white.

### Standard (S)



### Standard (S)



## Fenix (FX)





## Worktop edging and colour variations

#### 16 mm thick



A1-..-16
Front edge with PP edging
1.5 mm thick.
2 x R = 2 mm
The recess height increases accordingly.



Edging in worktop finish

#### 25 mm thick



**A2-..-16**Front edge with PP edging 1.5 mm thick. 2 x R = 2 mm
The recess height increases accordingly.



Edging in worktop finish

### 39 mm thick



A4-..-03 Front edge postforme d. 2 x R = 3 mm



Edging in worktop finish Not available in: 320 dark cement 2152 Cement grey and 3160 stratus grey pearl



**A4-..-16**Front edge with PP edging 1.5 mm thick. 2 x R = 2 mm



Edging in worktop finish

#### 57 mm thick

# Worktop edging and colour variations



A6-..-08
Front edge with laminate edging. The appearance of a worktop 57 mm thick is achieved via the doubled frame con