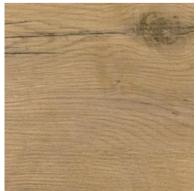

730 oak marcato **Important:** Possible colour deviation due to different material for front and environmental colour 730 oak marcato.

775 oak sepia

915 denver oak

1707 Concrete dark

2109 Raja Slate Matt

2118 Catania oak To suit surround decor 865 Catania oak.