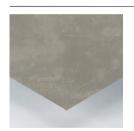

## Standard (S)

225 oxide

295 bronze

320 dark cement

590 oak end-grain natural Important: Different zones are very noticeable in decor and colour. Due to very noticeable colour differences not available with post-formed edge.

730 oak marcato **Important:** Possible colour deviation due to different material for front and environmental colour 730 oak marcato.

775 oak sepia

915 denver oak

1707 Concrete dark

2109 Raja Slate Matt

2118 Catania oak To suit surround decor 865 Catania oak.

2134 Arlington oak natural

2142 arctic white To suit surround decor 125 arctic white.