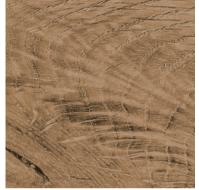

## Standard (S)

225 oxide

295 bronze

320 dark cement

590 oak end-grain natural Important: Different zones are very noticeable in decor and colour. Due to very noticeable colour differences not available with post-formed edge.