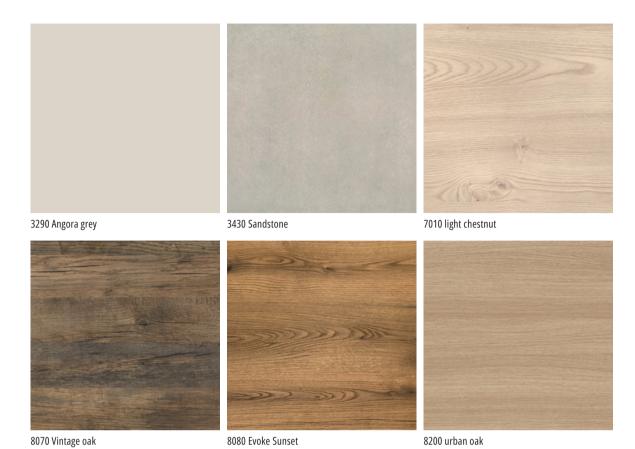

## Standard (S)

225 oxide

295 bronze

320 dark cement

590 oak end-grain natural Important: Different zones are very noticeable in decor and colour. Due to very noticeable colour differences not available with post-formed edge.

730 oak marcato **Important:** Possible colour deviation due to different material for front and environmental colour 730 oak marcato.

775 oak sepia

915 denver oak

1707 Concrete dark

2109 Raja Slate Matt

2118 Catania oak To suit surround decor 865 Catania oak.

2134 Arlington oak natural

2142 arctic white To suit surround decor 125 arctic white.