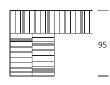

### 95 mm thick

A10-..-08
Front edge with laminate edging.
The appearance of a worktop 95 mm thick is achieved via the doubled frame construction. The recess height is reduced accordingly.

Edging in worktop finish