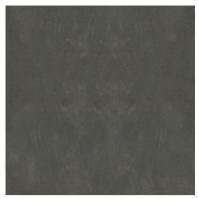

730 oak marcato **Important:** Possible colour deviation due to different material for front and environmental colour 730 oak marcato.

775 oak sepia

915 denver oak

1707 Concrete dark

2109 Raja Slate Matt

2118 Catania oak To suit surround decor 865 Catania oak.