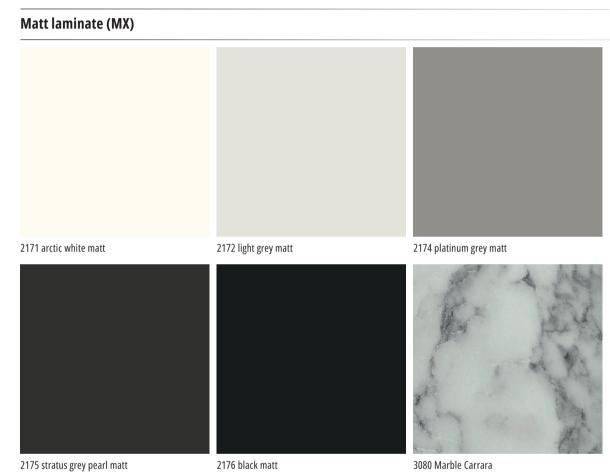

## Standard (S)









225 oxide

295 bronze

320 dark cement







590 oak end-grain natural Important: Different zones are very noticeable in decor and colour. Due to very noticeable colour differences not available with post-formed edge.

730 oak marcato **Important:** Possible colour deviation due to different material for front and environmental colour 730 oak marcato.

775 oak sepia







915 denver oak

1707 Concrete dark

2109 Raja Slate Matt







2118 Catania oak To suit surround decor 865 Catania oak.

2134 Arlington oak natural

2142 arctic white To suit surround decor 125 arctic white.

### Standard (S)



### Standard (S)



## Fenix (FX)





## Worktop edging and colour variations

#### 16 mm thick



A1-..-16
Front edge with PP edging
1.5 mm thick.
2 x R = 2 mm
The recess height increases accordingly.



Edging in worktop finish

#### 25 mm thick



**A2-..-16**Front edge with PP edging 1.5 mm thick. 2 x R = 2 mm
The recess height increases accordingly.



Edging in worktop finish

### 39 mm thick



A4-..-03 Front edge postforme d. 2 x R = 3 mm



Edging in worktop finish Not available in: 320 dark cement 2152 Cement grey and 3160 stratus grey pearl



**A4-..-16**Front edge with PP edging 1.5 mm thick. 2 x R = 2 mm



Edging in worktop finish

#### 57 mm thick

# Worktop edging and colour variations



A6-..-08
Front edge with laminate edging. The appearance of a worktop 57 mm thick is achieved via the doubled frame const