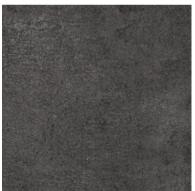

## Standard (S)

225 oxide

295 bronze

320 dark cement

590 oak end-grain natural Important: Different zones are very noticeable in decor and colour. Due to very noticeable colour differences not available with post-formed edge.

730 oak marcato **Important:** Possible colour deviation due to different material for front and environmental colour 730 oak marcato.

775 oak sepia

915 denver oak

1707 Concrete dark

2109 Raja Slate Matt

2118 Catania oak To suit surround decor 865 Catania oak.