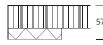

#### 57 mm thick

# Worktop edging and colour variations

A6-..-08
Front edge with laminate edging. The appearance of a worktop 57 mm thick is achieved via the doubled frame construction. The recess height is reduced accordingly.

Edging in worktop finish