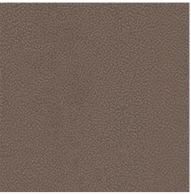

730 oak marcato **Important:** Possible colour deviation due to different material for front and environmental colour 730 oak marcato.

775 oak sepia

915 denver oak

1707 Concrete dark

2109 Raja Slate Matt

2118 Catania oak To suit surround decor 865 Catania oak.