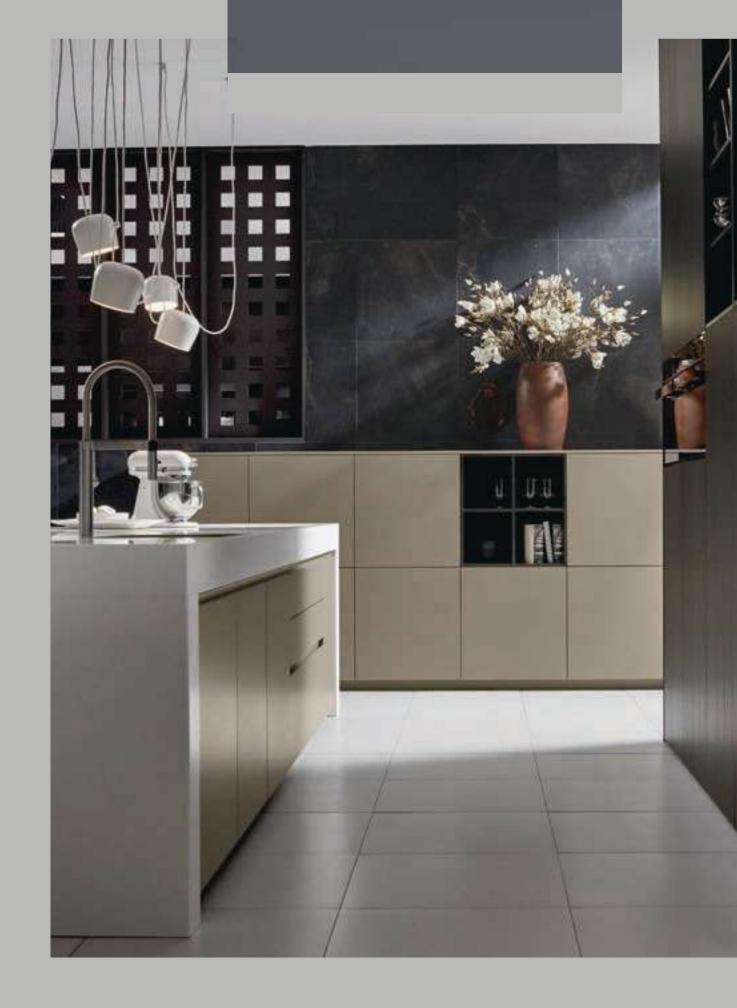

#### In Harmony - Light, Glass and Metal.

White is and remains a classic that stands for outstanding 14 design quality. Bronze as an accent color and high-quality display cabinets underline the demands of the contemporary planning trend. Glass and shimmering brass give the room width and an elegant lightness. It is details like these that give the interior exclusivity.

## Perfectly balanced-Lighting, glass, and metal.

White is and remains a classic that's synonymous with outstanding design quality. Bronze as an accent color along with exquisite glass display cabinets underscore the expectations from today's trends in planning. Glass and shimmering brass make the kitchen feel spacious with a sense of light, airy elegance. It's details like these that give interior design an exclusive aura.

#### In harmony: light, glass, and metal.

The white is and remains a classic that represents outstanding design quality. Bronze as a color to tone and the high-quality display cabinets underline the demand for the contemporary planning trend. The glass and shiny brass give the room spaciousness and an elegant lightness. Details like these give exclusivity to the interior.