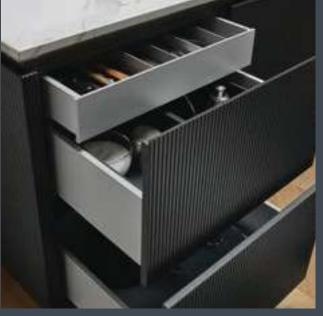

## ProTech 2.0

Anthrazit Anthracite Antracita

#### Titan Titanium Titanium

The innovative design version of the GroTech 2.0 combines a modern, elegant look in titanium or anthracite with the highest elegant aspect and a titanium and traction su-avísi running comfort and stability even with a high load con mucho peso. The innovative design pull-out Tech2.0 combines elegant looks in titanium or anthracite with the greatest operational comfort and stability even when heavily loaded.