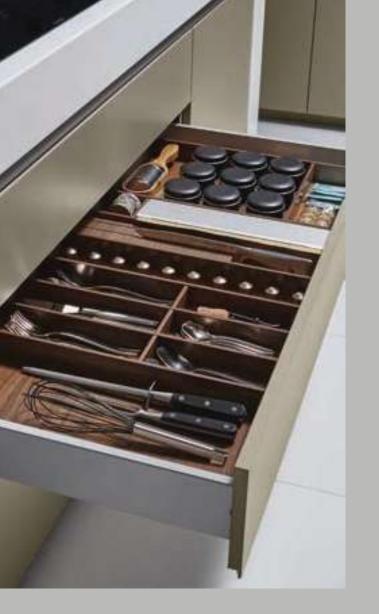

The visually sophisticated aesthetics of the pull-outs and the Planero swivel shelves. The frames that prevent the drawers are consistent with our corner base cabinets, with tents from falling out available in the color option Planero rotating shelves. There are ways to protect stored goods from falling out Color variant in anthracite (Fig. 1) or in the tried and tested Lna sofisticad aestéticade losca Jonesy gave tasserefleja version in titanium (Fig. 2).

tambiénennuestrosmueblesbajosderincónconestantes giratorios Planero. Los laterals, que evitan que los-object The optically appealing esthetics of the pull-out stand

cardigan,estándisponiblesenloscoloresantracita drawers continue consistently in our corner base (ifitsg . 1) o en la pro bada versión en titanio (fig. 2).

#### Titan Titanium Titanium

The innovative design version of the GroTech 2.0 combines a modern, elegant look in titanium or anthracite with the highest elegant aspect and a titanium and traction su-avísi running comfort and stability even with a high load con mucho peso. The innovative design pull-out Tech2.0 combines elegant looks in titanium or anthracite with the greatest operational comfort and stability even when heavily loaded.