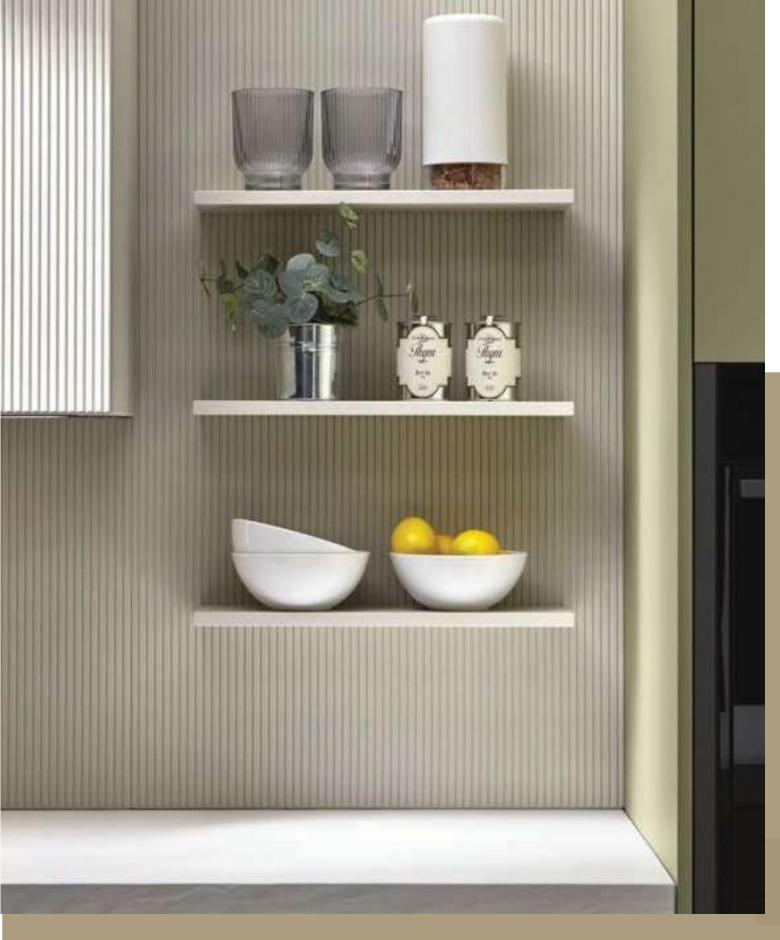

#### Benchmark: Aesthetic Appeal.

Vibrant walnut graining cuts an outstanding figure in a narrow frame. A monochrome ambiance in black adds depth and provides the perfect setting for the natural beauty of wood. Lighting impressively sets o the shelving's interior.

#### Aesthetics as the Norm.

- ICTA

44

The expressive grain of walnut wood Stands Out excellently in the Design Narrow frame. a Monochrome Environment in black it conveys depth to the room and provides a setting suitable for beauty natural wood. The light puts on scene the interior impressively.