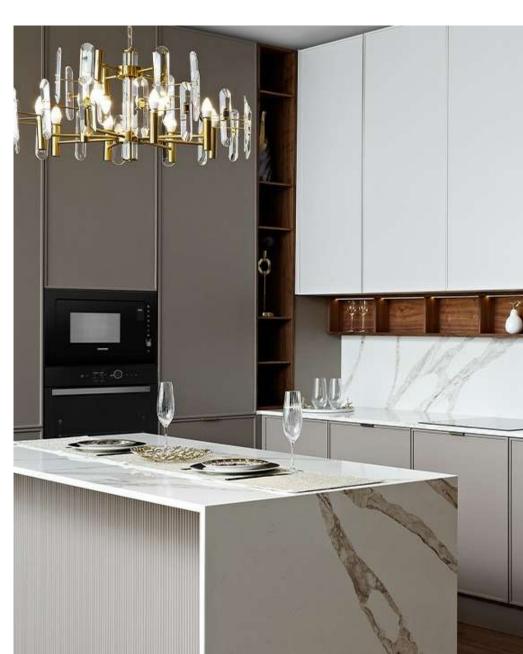

#### In Harmony - Light, Glass and Metal.

White is and remains a classic that stands for outstanding 14 design quality. Bronze as an accent color and high-quality display cabinets underline the demands of the contemporary planning trend. Glass and shimmering brass give the room width and an elegant lightness. It is details like these that give the interior exclusivity.

## Perfectly balanced-Lighting, glass, and metal.

White is and remains a classic that's synonymous with outstanding design quality. Bronze as an accent color along with exquisite glass display cabinets underscore the expectations from today's trends in planning. Glass and shimmering brass make the kitchen feel spacious with a sense of light, airy elegance. It's details like these that give interior design an exclusive aura.

#### In harmony: light, glass, and metal.

The white is and remains a classic that represents outstanding design quality. Bronze as a color to tone and the high-quality display cabinets underline the demand for the contemporary planning trend. The glass and shiny brass give the room spaciousness and an elegant lightness. Details like these give exclusivity to the interior.