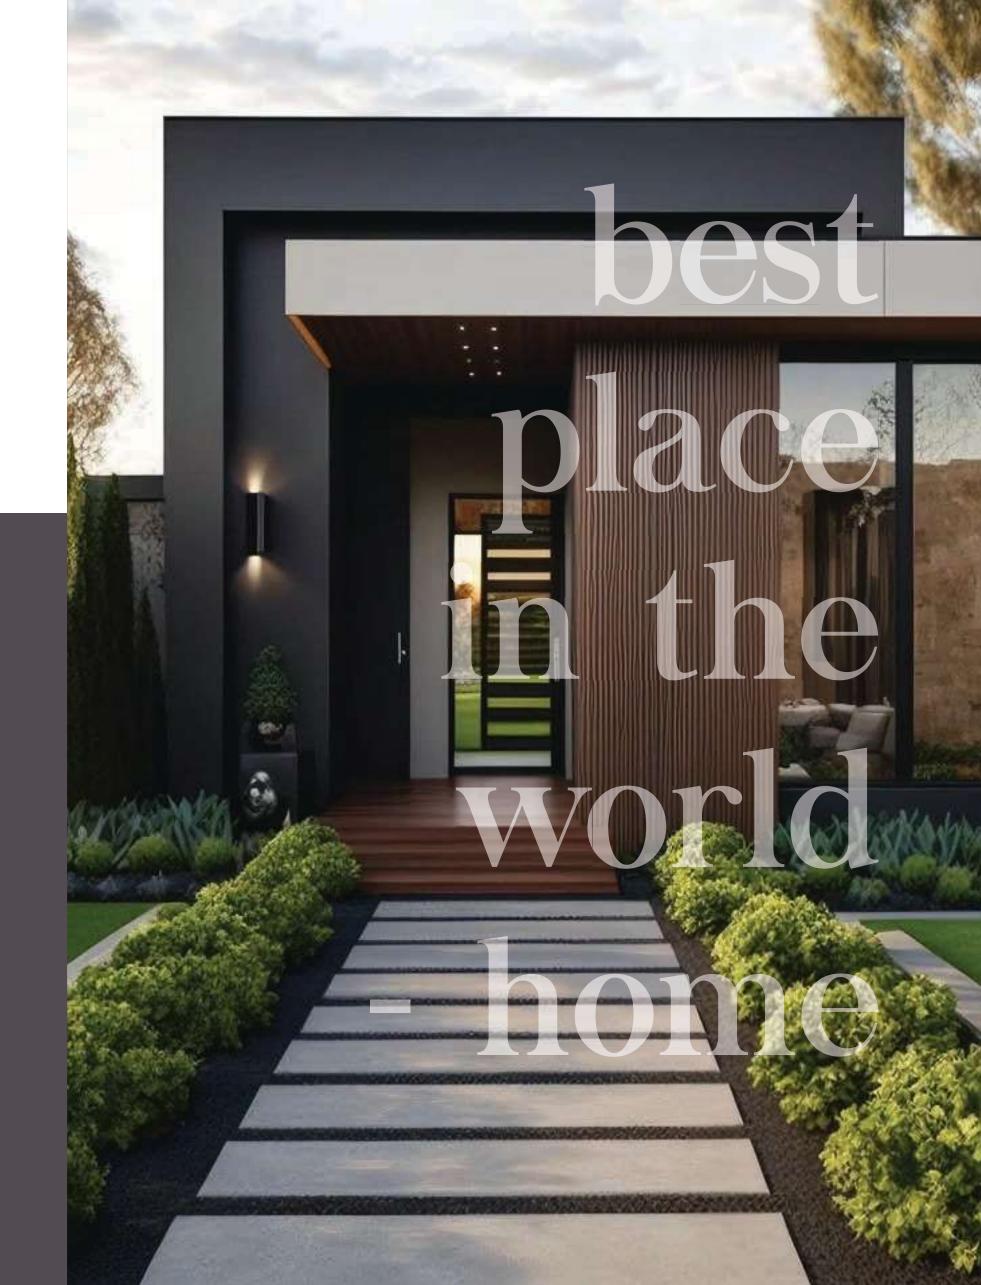

s fronts give the furniture a unique character with their curved lines. The appeal lies in the contrast: the groove design of real oak, brown steel, and elegant-looking black glass create exciting counterpoints.





#### Accomplished symbiosis.

The cabinetry's organically curved contours give a kitchen character that couldn't be more unique. The appeal lies in contrast: grooved real oak, brown steel, and elegant-looking black glass create a variation that thrills and excites.



#### A Successful Symbiosis.

The organic shapes of the radius fronts give the furniture a unique character with its curved lines. The appeal is in contrast: The fluted design of the real oak, the brown steel, and the elegant-looking black glass create exciting counterpoints that make the kitchen so attractive.





Heritage Pro<sup>128</sup> Heritage Pro<sup>12</sup> Heritage Pro<sup>8</sup>

X-MEE ektlack Bronze Effect lacquer bronze Laca efecto bronze VC blackwood blackwood GE schwarz matt + Glass Parsol grau matt black + glass in Parsol grey negro mate + cristal Parsol gris

# APPEALING PERSPECTIVES APPEALING PERSPECTIVES PERSPECTIVES

# ATTRACTIVE PROSPECTS



## Lots of space for enjoyment and lifestyle.

E ect paint bronze fascinates with its extravagance and subtle shimmer. Tinted glass, in delicate metal frames composed, plays with transparency, light and iridescent Reflections. Both materials unfold in front of black the interaction creates a unique effect

#### Scope galore for enjoying life.

Effect lacquer in bronze fascinates with extravagance and understated sheen. Tinted glass, set