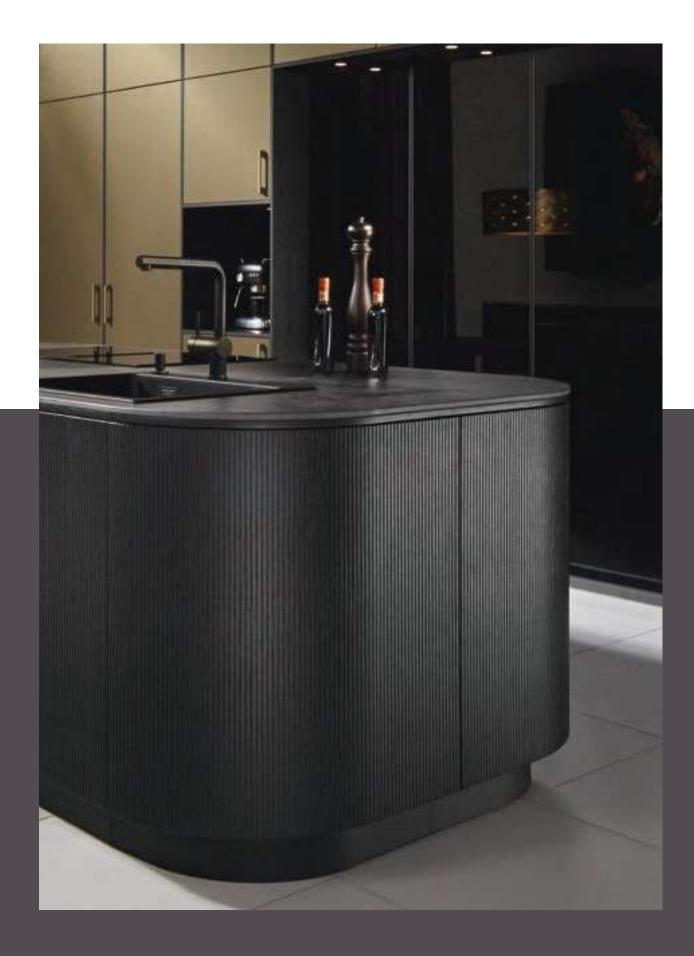

## FEAST FOR THE EYES. DIE ASURATION OF THE EYES.

A PLEASURE FOR THE VIEW

Heritage Pro<sup>128</sup> MP Karbongrau ultramatt carbon gray ultra matte gray carbon Heritage Pro<sup>128</sup> ultramatte VU Eiche urban urban oak urban oak

#### Well Designed Down to the Smallest Detail.

Playing with different heights creates exciting perspectives and tailor-made storage space. Urban oak and a sophisticated lighting concept warm the atmosphere as an eye-catcher. An elegant detail is the flush stainless steel sink. The compact, generously sized worktop appears light thanks to its color.

## Superbly Designed Down in every last detail.

The interplay of dierent heights conjures exciting perspectives while creating storage space that's made to measure. Catching the eye, urban oak and a perfected lighting concept give the entire ambience a feeling of warmth. The flush-fitted stainless steel sink is a classy feature. Finished in white, the chunky, generously proportioned worktop adds a look that's airy and light.

#### Well Designed Down to the Smallest Detail.

Interaction with different heights creates exciting perspectives and tailored useful spaces. The urban oak and a sophisticated lighting concept warm the environment as a visual attraction. A noble detail is the flush-mounted stainless steel sink. The countertop, compact and generous in size, is light thanks to its color.