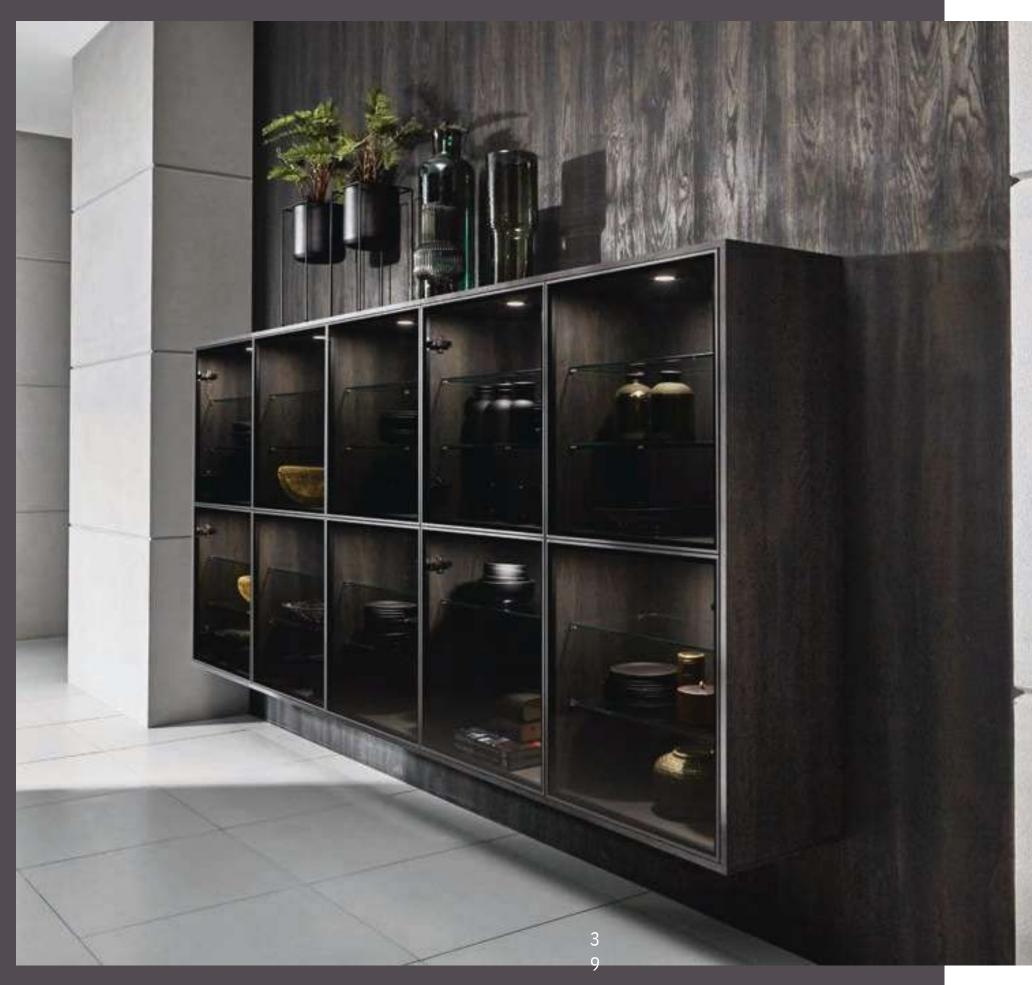

#### In Harmony - Light, Glass and Metal.

White is and remains a classic that stands for outstanding 14 design quality. Bronze as an accent color and high-quality display cabinets underline the demands of the contemporary planning trend. Glass and shimmering brass give the room width and an elegant lightness. It is details like these that give the interior exclusivity.

## Perfectly balanced-Lighting, glass, and metal.

White is and remains a classic that's synonymous with outstanding design quality. Bronze as an accent color along with exquisite glass display cabinets underscore the expectations from today's trends in planning. Glass and shimmering brass make the kitchen feel spacious with a sense of light, airy elegance. It's details like these that give interior design an exclusive aura.

#### In harmony: light, glass, and metal.

The white is and remains a classic that represents outstanding design quality. Bronze as a color to tone and the high-quality display cabinets underline the demand for the contemporary planning trend. The glass and shiny brass give the room spaciousness and an elegant lightness. Details like these give exclusivity to the interior.