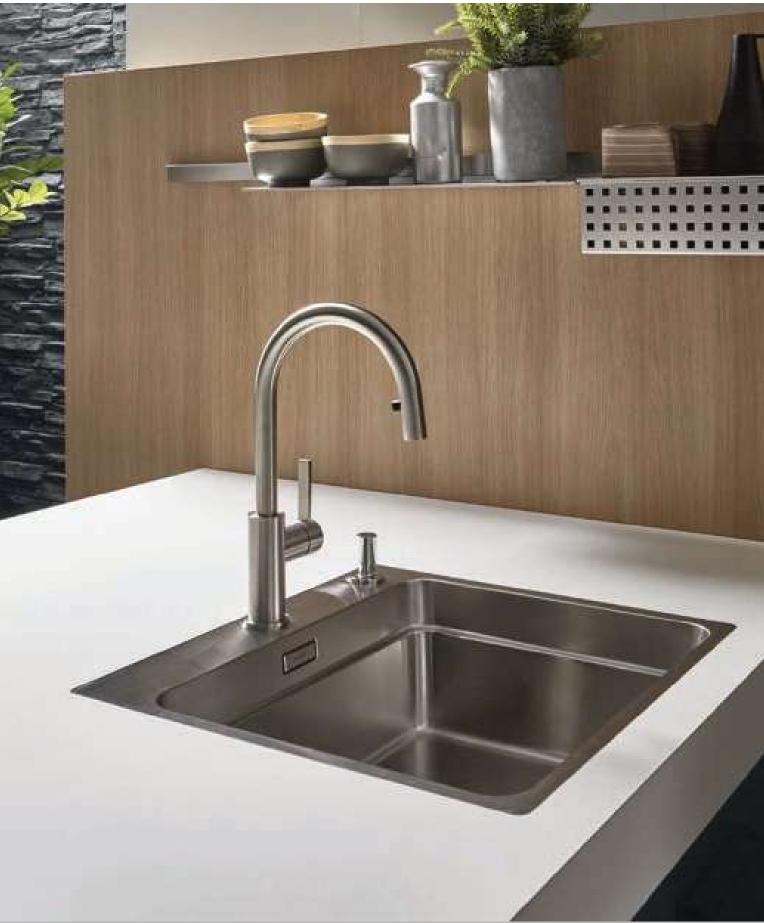

oak



#### Well Designed Down to the Smallest Detail.

Playing with different heights creates exciting perspectives and tailor-made storage space. Urban oak and a sophisticated lighting concept warm the atmosphere as an eye-catcher. An elegant detail is the flush stainless steel sink. The compact, generously sized worktop appears light thanks to its color.







## Superbly Designed Down in every last detail.

The interplay of dierent heights conjures exciting perspectives while creating storage space that's made to measure. Catching the eye, urban oak and a perfected lighting concept give the entire ambience a feeling of warmth. The flush-fitted stainless steel sink is a classy feature. Finished in white, the chunky, generously proportioned worktop adds a look that's airy and light.





#### Well Designed Down to the Smallest Detail.

Interaction with different heights creates exciting perspectives and tailored useful spaces. The urban oak and a sophisticated lighting concept warm the environment as a visual attraction. A noble detail is the flush-mounted stainless steel sink. The countertop, compact and generous in size, is light thanks to its color.

## FOCUS ON ORGANIC SHAPES

# ORGANIC FORMS **IN FOCUS**

## ORGANIC FORMS **IN THE FOCUS**

**Heritage Pro** 

HeritageProVCbrown steel brown steel acero marrón EIAsteiche schwarz open grain oak blackHeritagePro128roble con nudos negro GE schwarz matt + Schwarzglas matt black + black glass128negro mate + cristal negro



#### Successful Symbiosis.

The organic shapes of the Radius fronts give the furniture a unique chara