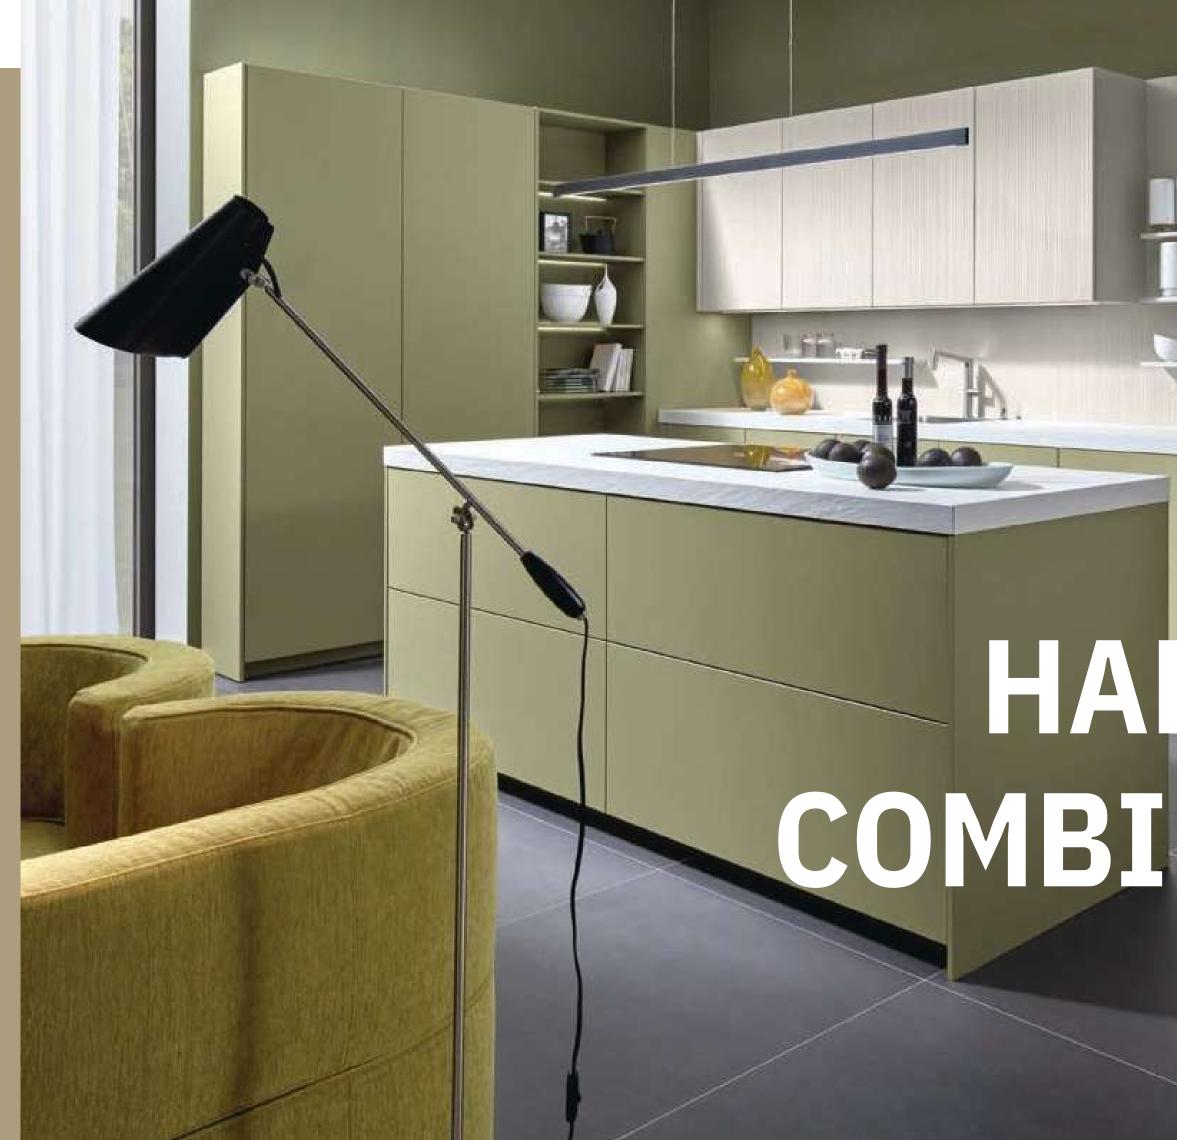

# BALANCED COMBINATION

HARMONIOUS COMBINATION

#### Living with style and accents.

It has an exquisite grooved front on the side as an exciting companion. Depending on the incidence of light, the 3D look impresses with an interplay of light and shadow. The gri-less appearance underlines the spacious overall effect.

#### Living with bold, stylish statements.

In this stylish ensemble, delicate jade green takes center stage. For a look of added vibrancy, it is accompanied by exquisite grooving on both the frontage and side. Depending on the incidence of light, the 3D look treats the eye to an interplay of light and shadow. Handleless design under-scores the overall impression of generous space.