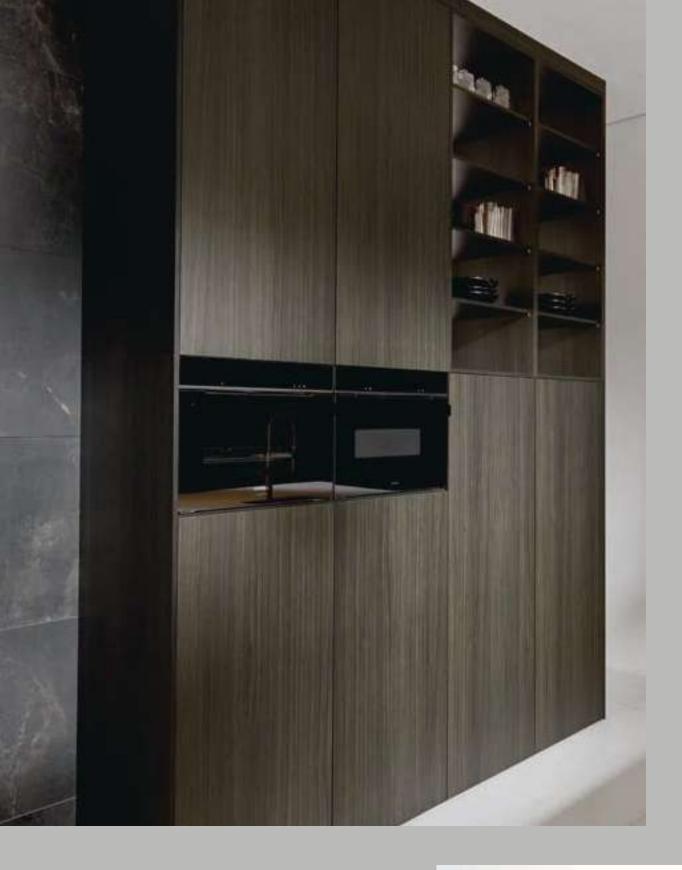

#### Benchmark: Aesthetic Appeal.

Vibrant walnut graining cuts an outstanding figure in a narrow frame. A monochrome ambiance in black adds depth and provides the perfect setting for the natural beauty of wood. Lighting impressively sets o the shelving's interior.

#### Aesthetics as the Norm.

- ICTA

44

The expressive grain of walnut wood Stands Out excellently in the Design Narrow frame. a Monochrome Environment in black it conveys depth to the room and provides a setting suitable for beauty natural wood. The light puts on scene the interior impressively.