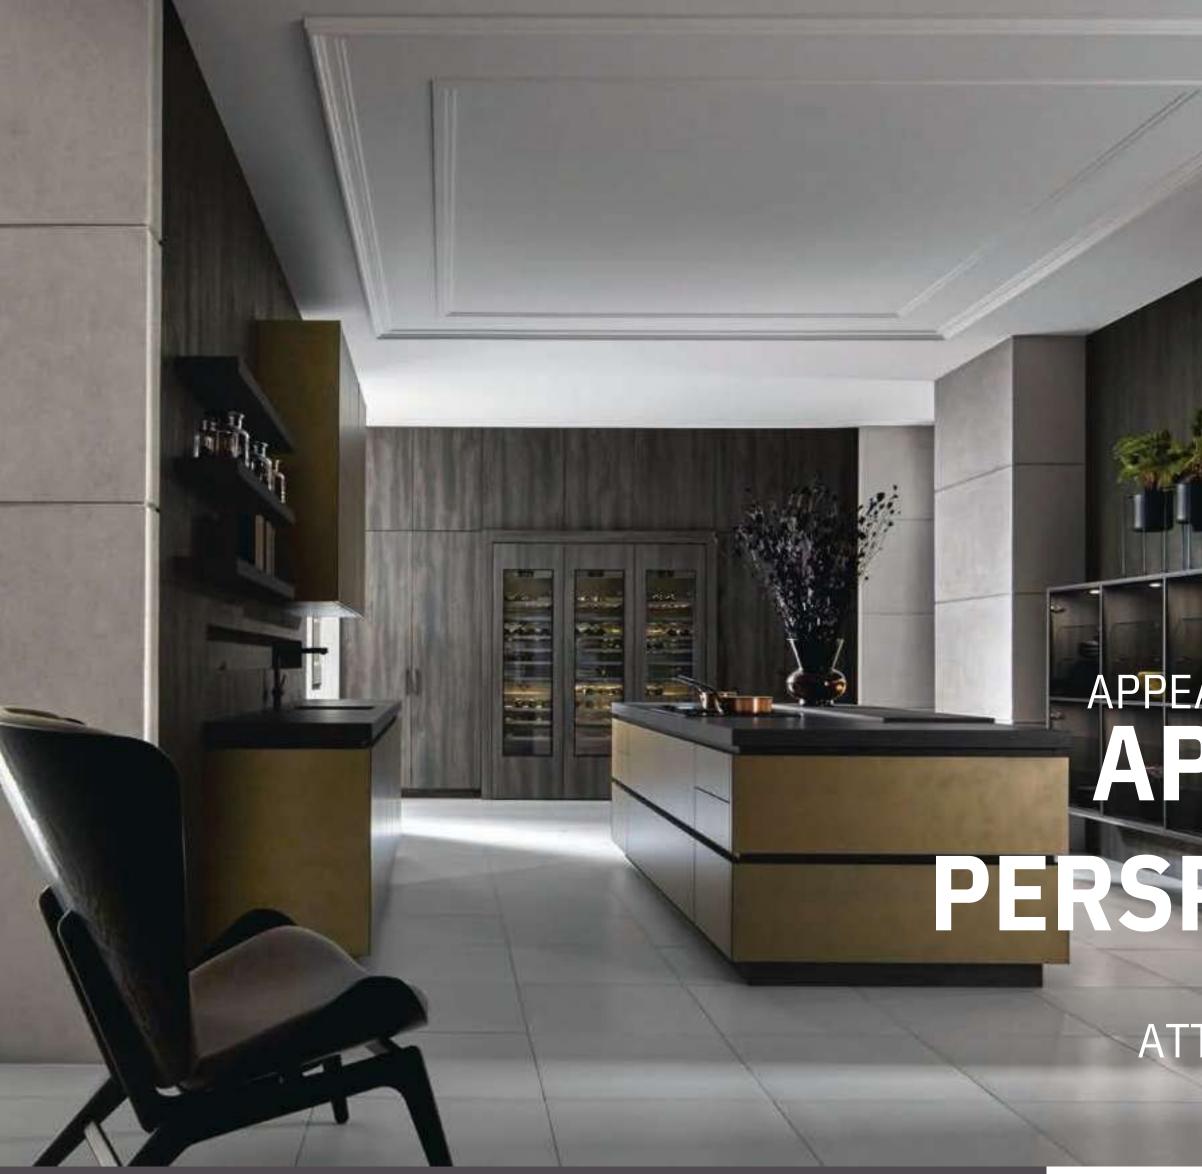

# APPEALING PERSPECTIVES APPEALING PERSPECTIVES PERSPECTIVES

# ATTRACTIVE PROSPECTS

## Lots of space for enjoyment and lifestyle.

E ect paint bronze fascinates with its extravagance and subtle shimmer. Tinted glass, in delicate metal frames composed, plays with transparency, light and iridescent Reflections. Both materials unfold in front of black the interaction creates a unique effect

#### Scope galore for enjoying life.

Effect lacquer in bronze fascinates with extravagance and understated sheen. Tinted glass, set in delicate metal frames, plays with transparency, light and iridescent reflections. Set in front of black, both materials team up to unfurl an impression second to none.

#### Lots of space for enjoyment and lifestyle

The bronze effect lacquer fascinates with its extravagance and discreet shine. The tinted glass, set in filigree metal frames, combines transparency, light and iridescent reflections. When faced with black, both materials display a unique effect with their interaction.