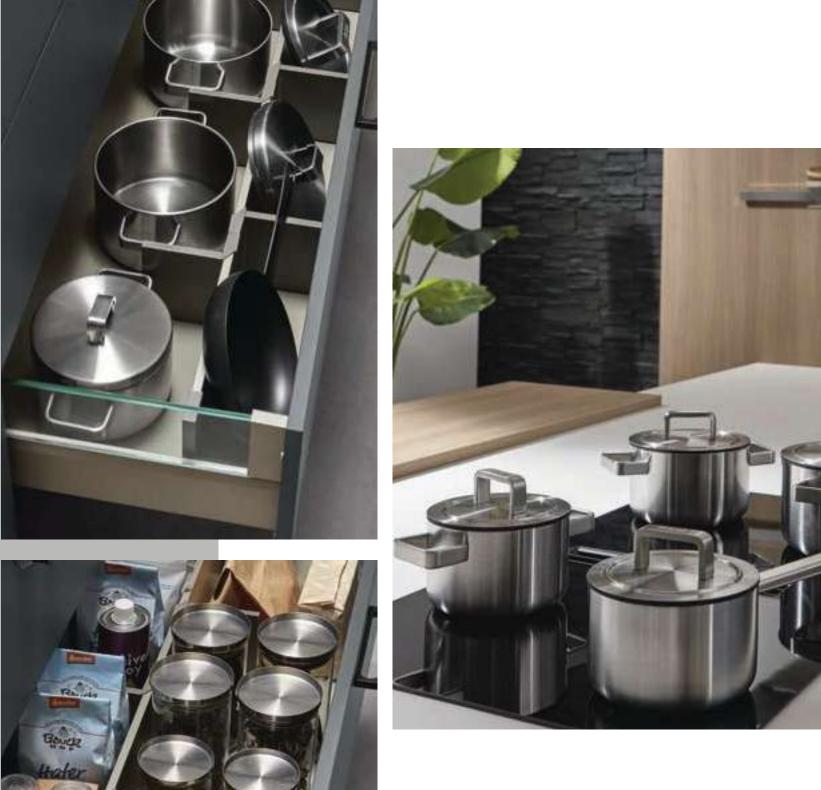

rontage and side. Depending on the incidence of light, the 3D look treats the eye to an interplay of light and shadow. Handleless design under-scores the overall impression of generous space.













## FEAST FOR THE EYES. DIE ASURATION OF THE EYES.

A PLEASURE FOR THE VIEW

Heritage Pro<sup>128</sup> MP Karbongrau ultramatt carbon gray ultra matte gray carbon Heritage Pro<sup>128</sup> ultramatte VU Eiche urban urban oak urban oak



#### Well Designed Down to the Smallest Detail.

Playing with different heights creates exciting perspectives and tailor-made storage space. Urban oak and a sophisticated lighting concept warm the atmosphere as an eye-catcher. An elegant detail is the flush stainless steel sink. The compact, generously sized worktop appears light thanks to its color.







## Superbly Designed Down in every last detail.

The interplay of dierent heights conjures exciting perspectives while creating storage space that's made to measure. Catching the eye, urban oak and a perfected lighting concept give the entire ambience a feeling of warmth. The flush-fitted stainless steel sink is a classy feature. Finished in white, the chunky, generously proportioned worktop adds a look that's airy and light.





#### Well Designed Down to the Smallest Detail.

Interaction with different heights creates exciting perspectives and tailored useful spaces. The urban oak and a sophisticated lighting concept warm the environment as a visual attraction. A noble detail is the flush-mounted stainless steel sink. The countertop, compact and generous in size, is light thanks to