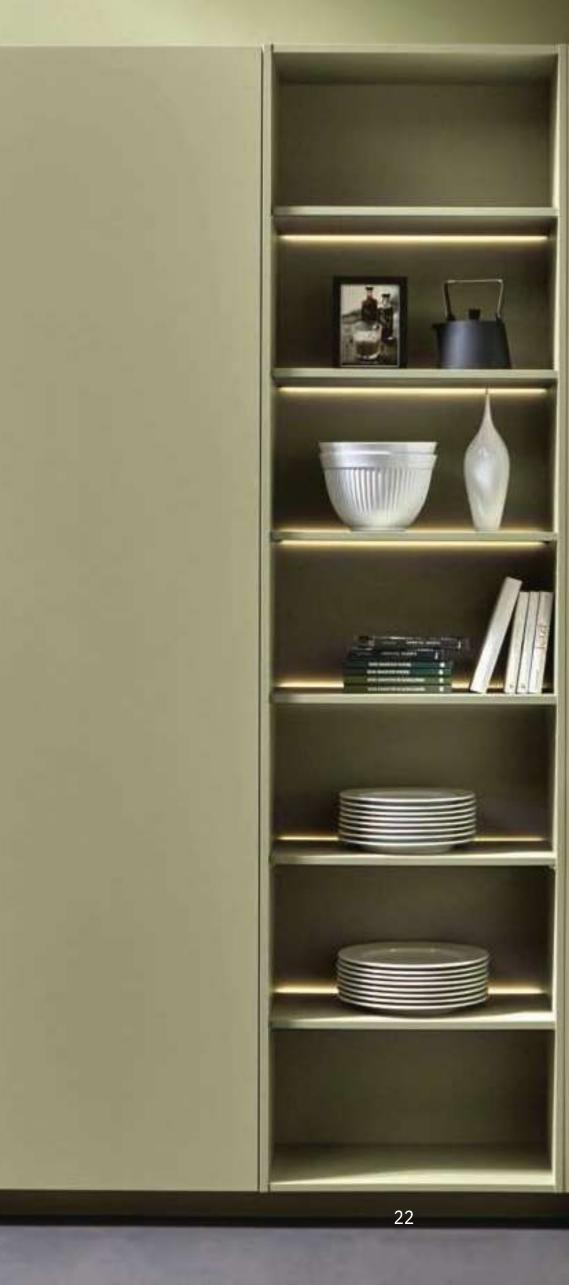

#### Benchmark: Aesthetic Appeal.

Vibrant walnut graining cuts an outstanding figure in a narrow frame. A monochrome ambiance in black adds depth and provides the perfect setting for the natural beauty of wood. Lighting impressively sets o the shelving's interior.

#### Aesthetics as the Norm.

- ICTA

44

The expressive grain of walnut wood Stands Out excellently in the Design Narrow frame. a Monochrome Environment in black it conveys depth to the room and provides a setting suitable for beauty natural wood. The light puts on scene the interior impressively.