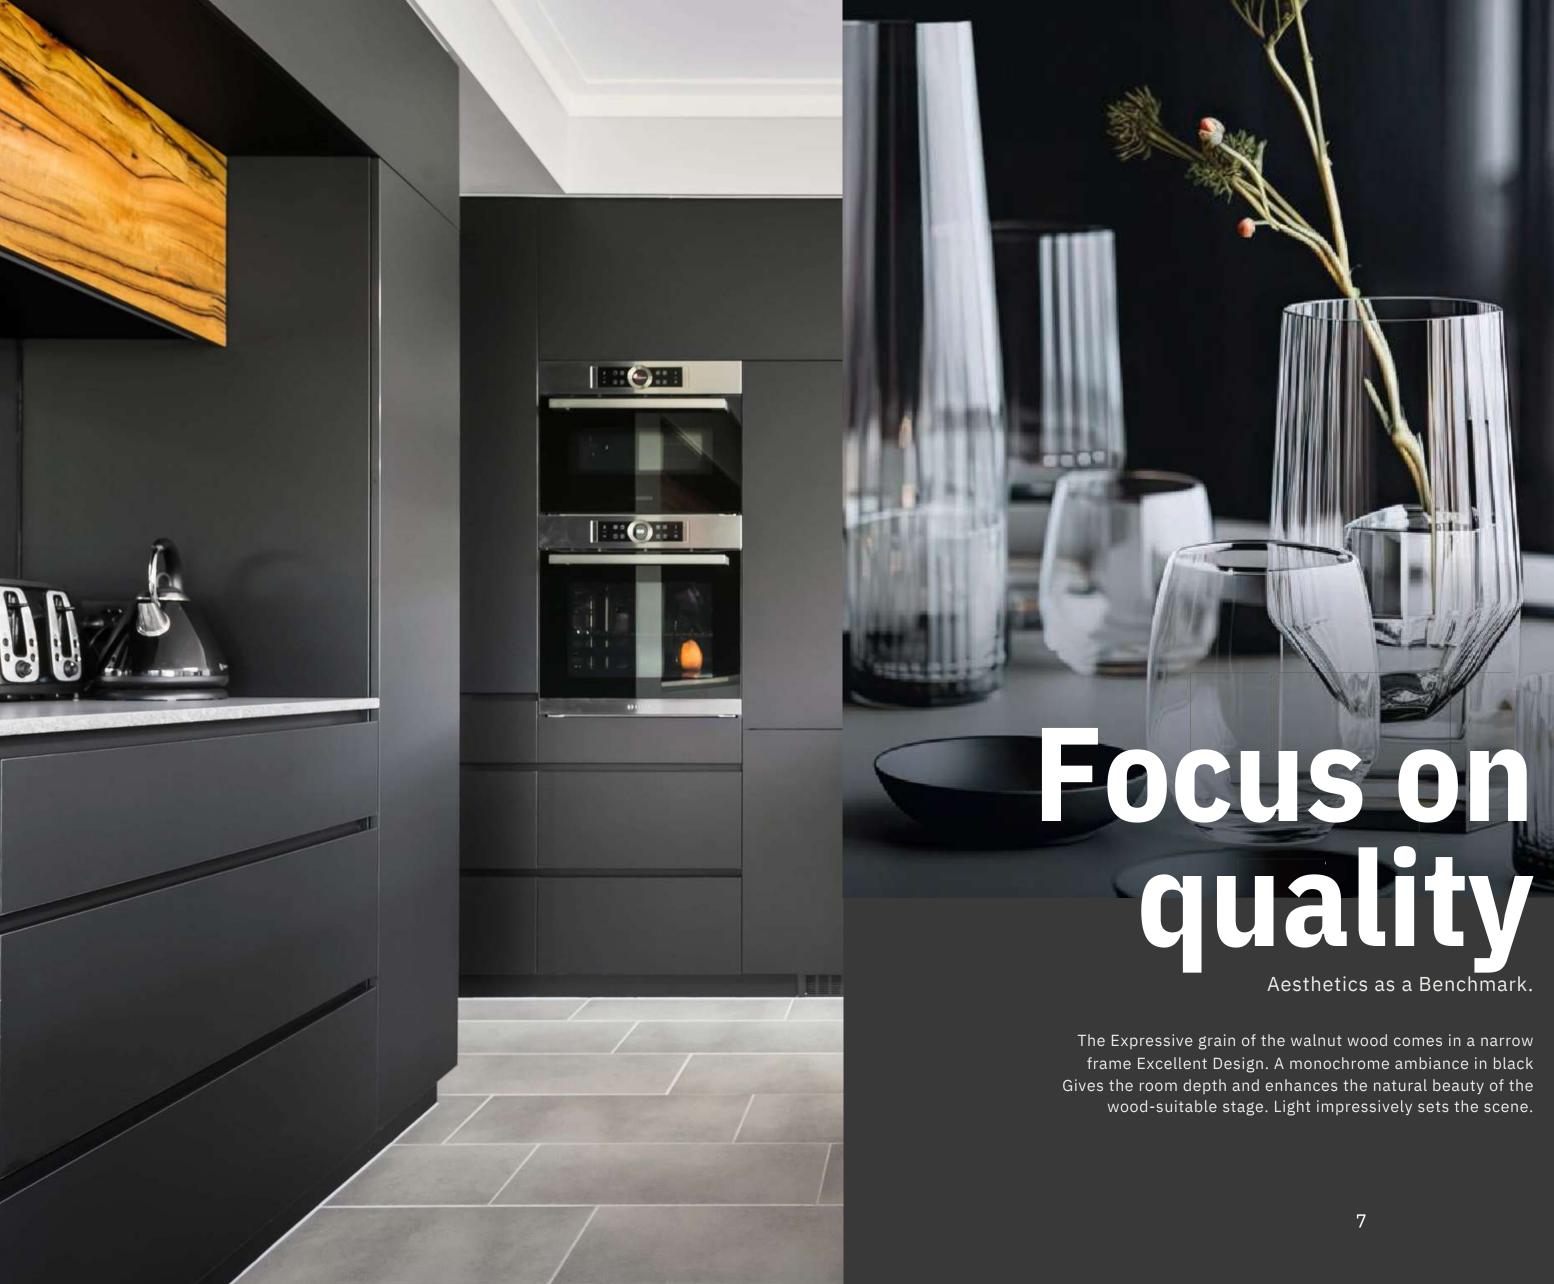

#### Benchmark: Aesthetic Appeal.

Vibrant walnut graining cuts an outstanding figure in a narrow frame. A monochrome ambiance in black adds depth and provides the perfect setting for the natural beauty of wood. Lighting impressively sets o the shelving's interior.

#### Aesthetics as the Norm.

- ICTA

44

The expressive grain of walnut wood Stands Out excellently in the Design Narrow frame. a Monochrome Environment in black it conveys depth to the room and provides a setting suitable for beauty natural wood. The light puts on scene the interior impressively.