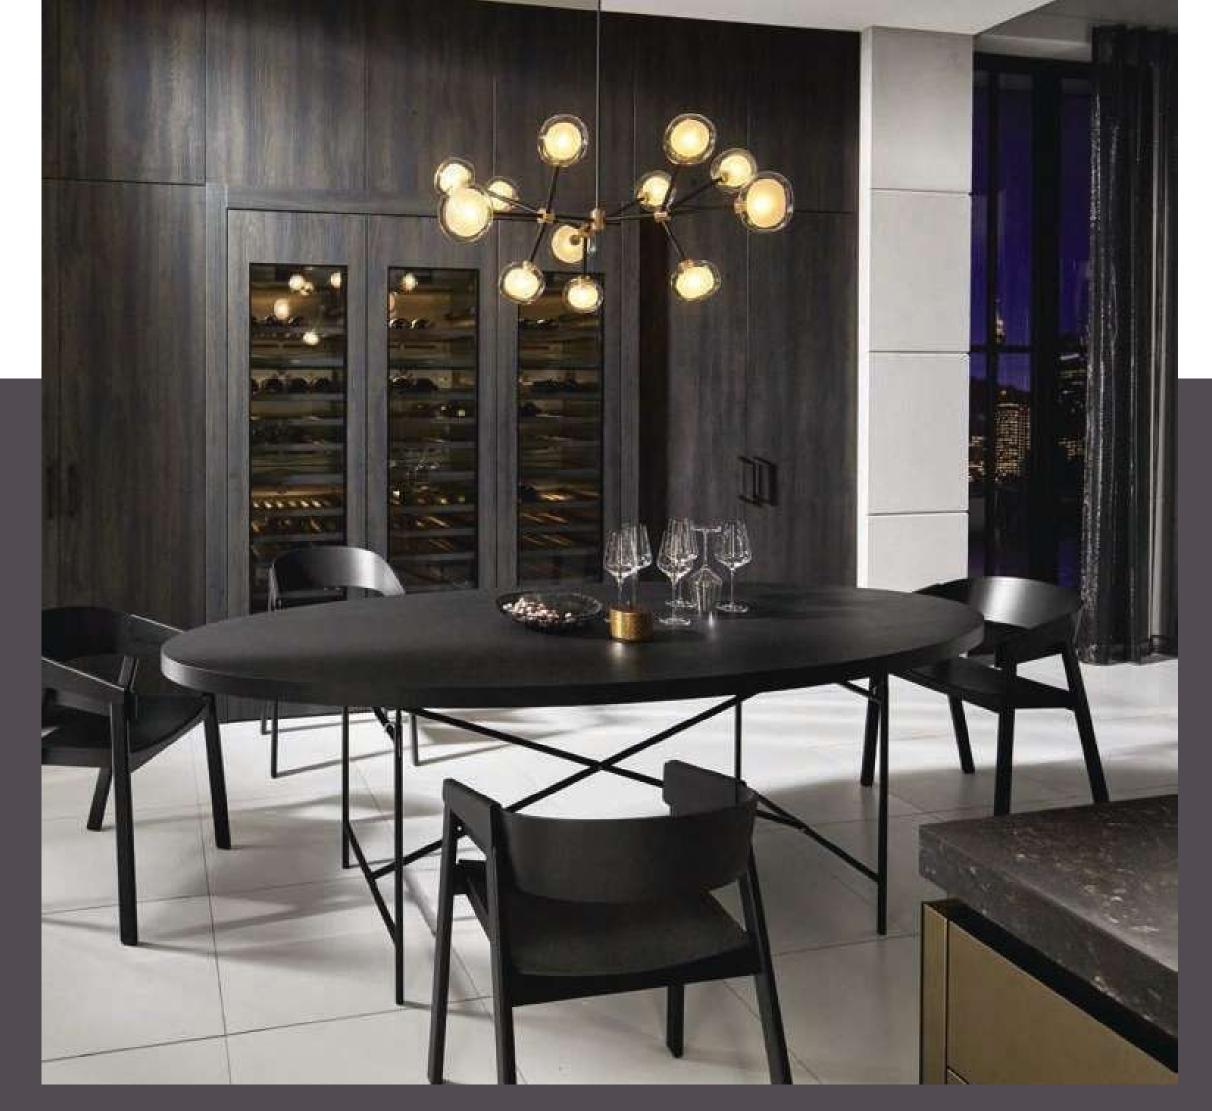

# ELEGANCE INSPIRED BY NATURE.

# ELEGANCE INSPIRED THROUGH THE NATURE.

INSPIRED ELEGANCE BY NATURE.

Heritage Pro KSNussbaum mondial walnut mondial Nogal mondial Heritage Pro MPschwarz ultramatt black ultra matt ultra matte black

#### Benchmark: Aesthetic Appeal.

Vibrant walnut graining cuts an outstanding figure in a narrow frame. A monochrome ambiance in black adds depth and provides the perfect setting for the natural beauty of wood. Lighting impressively sets o the shelving's interior.

#### Aesthetics as the Norm.

- ICTA

44

The expressive grain of walnut wood Stands Out excellently in the Design Narrow frame. a Monochrome Environment in black it conveys depth to the room and provides a setting suitable for beauty natural wood. The light puts on scene the interior impressively.