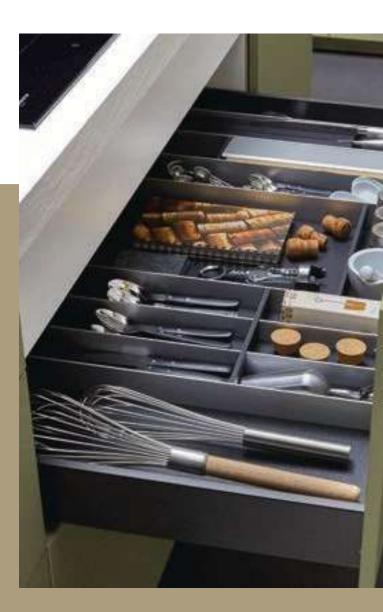

EI Eiche Angora <sup>128</sup> grade oak Angora gray oak gray Angora Heritage Pro

# BALANCED COMBINATION

HARMONIOUS COMBINATION



#### Living with style and accents.

It has an exquisite grooved front on the side as an exciting companion. Depending on the incidence of light, the 3D look impresses with an interplay of light and shadow. The gri-less appearance underlines the spacious overall effect.

#### Living with bold, stylish statements.

In this stylish ensemble, delicate jade green takes center stage. For a look of added vibrancy, it is accompanied by exquisite grooving on both the frontage and side. Depending on the incidence of light, the 3D look treats the eye to an interplay of light and shadow. Handleless design under-scores the overall impression of generous space.













## FEAST FOR THE EYES. DIE ASURATION OF THE EYES.

A PLEASURE FOR THE VIEW

Heritage Pro<sup>128</sup> MP Karbongrau ultramatt carbon gray ultra matte gray carbon Heritage Pro<sup>128</sup> ultramatte VU Eiche urban urban oak urban oak



#### Well Designed Down to the Smallest Detail.

Playing with different heights creates exciting perspectives and tailor-made storage space. Urban oak and a sophisticated lighting concept warm the atmosphere as an eye-catcher. An elegant detail is the flush stainless steel sink. The compact, generously sized worktop appears light thanks to its color.







## Superbly Designed Down in every last detail.

The interplay of dierent heights conjures exciting perspectives while creating storage space that's made to measure. Catching the eye, urban oak and