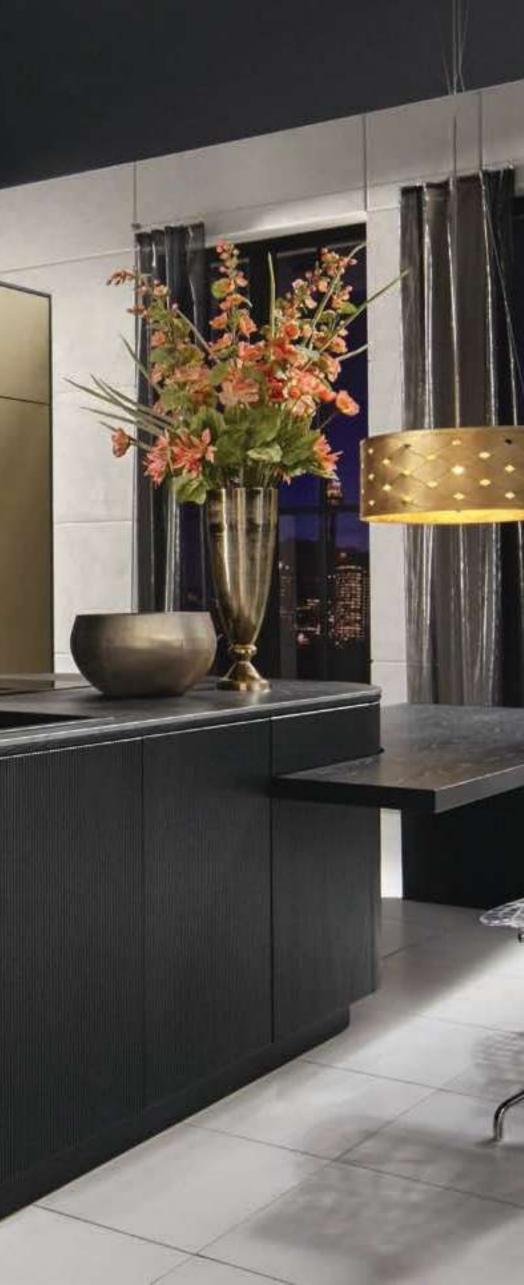

#### Benchmark: Aesthetic Appeal.

Vibrant walnut graining cuts an outstanding figure in a narrow frame. A monochrome ambiance in black adds depth and provides the perfect setting for the natural beauty of wood. Lighting impressively sets o the shelving's interior.

#### Aesthetics as the Norm.

- ICTA

44

The expressive grain of walnut wood Stands Out excellently in the Design Narrow frame. a Monochrome Environment in black it conveys depth to the room and provides a setting suitable for beauty natural wood. The light puts on scene the interior impressively.