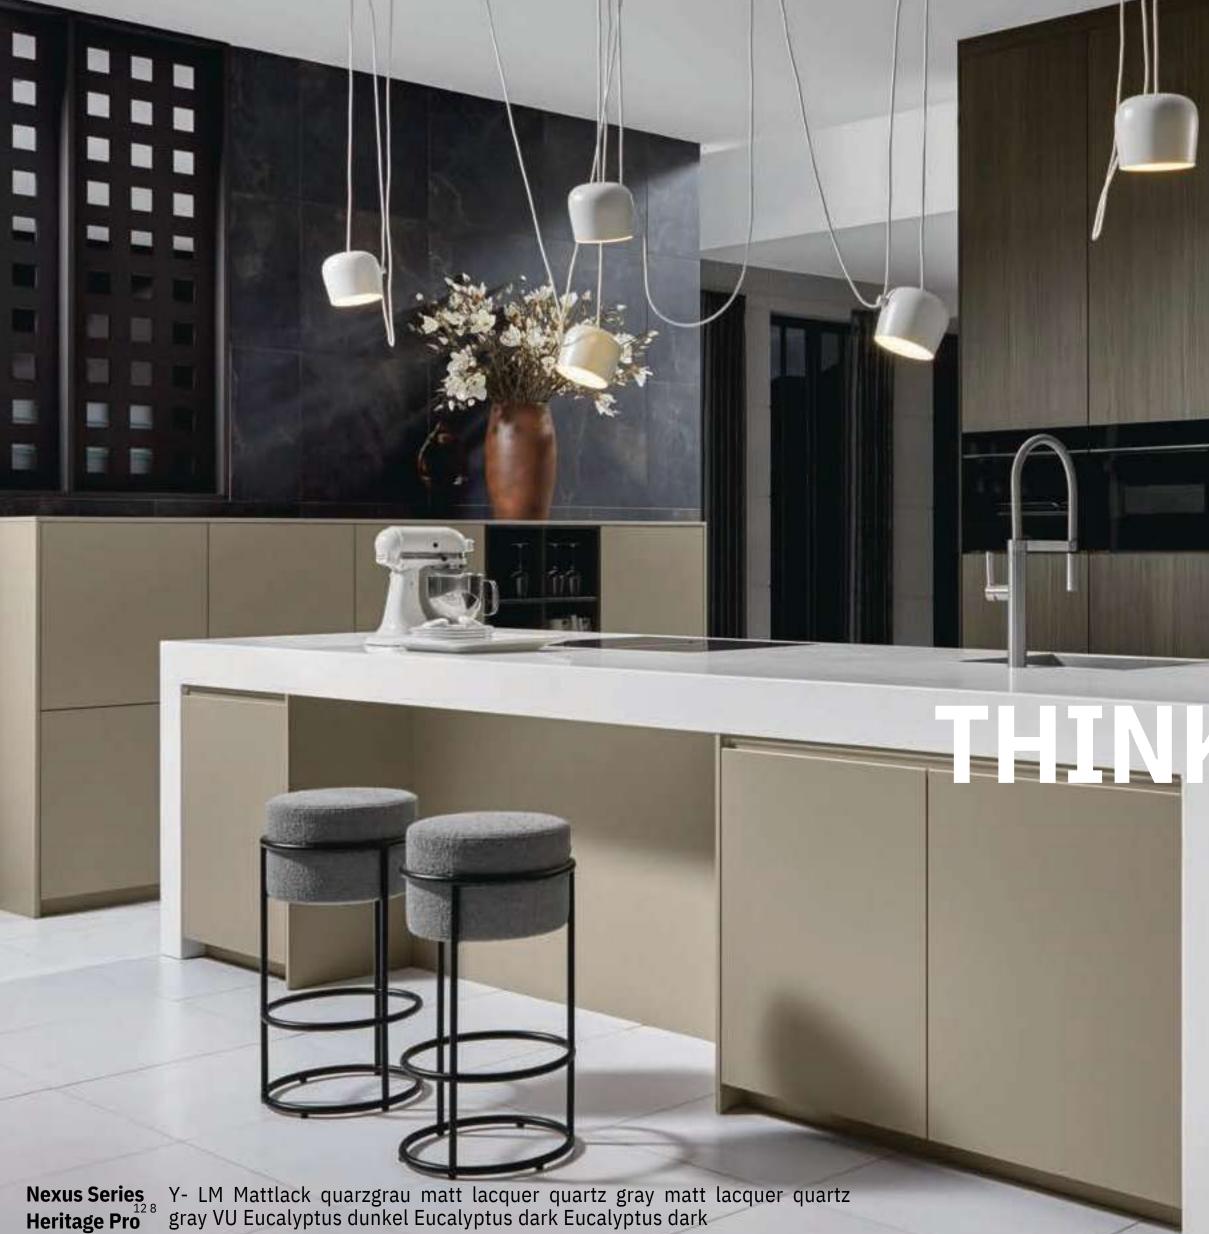

licate metal frames composed, plays with transparency, light and iridescent Reflections. Both materials unfold in front of black the interaction creates a unique effect

#### Scope galore for enjoying life.

Effect lacquer in bronze fascinates with extravagance and understated sheen. Tinted glass, set in delicate metal frames, plays with transparency, light and iridescent reflections. Set in front of black, both materials team up to unfurl an impression second to none.





#### Lots of space for enjoyment and lifestyle

The bronze effect lacquer fascinates with its extravagance and discreet shine. The tinted glass, set in filigree metal frames, combines transparency, light and iridescent reflections. When faced with black, both materials display a unique effect with their interaction.







## THINKING BIG, AND PLANNING BIG.

# THINK BIG AND PLAN.



#### Inspire With Slim Elegance.

Make everyday life comfortable: Generous Cabinets take advantage of the ceiling height to accommodate to create the beautiful things in life. Backlit shelves loosen up the overall look skillfully. The slim sideboard creates an increase in storage space and free areas. It points as an intermediary the way into the living area.





#### Delightful Slimline Elegance.

Making everyday life so convenient: generously sized cabinetry makes use of ceiling height, creating space for the lovely things in life. Backlit shelves competently soften the overall picture. The slender sideboard provides extra storage and a surface to display choice pieces on. As a go-between, it shows the way into the living