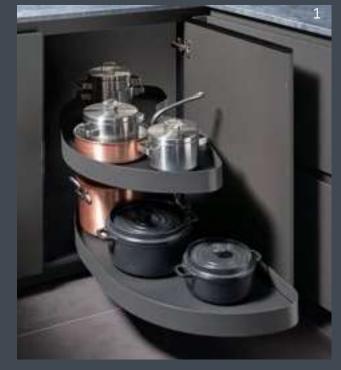

The visually sophisticated aesthetics of the pull-outs and the Planero swivel shelves. The frames that prevent the drawers are consistent with our corner base cabinets, with tents from falling out available in the color option Planero rotating shelves. There are ways to protect stored goods from falling out Color variant in anthracite (Fig. 1) or in the tried and tested Lna sofisticad aestéticade losca Jonesy gave tasserefleja version in titanium (Fig. 2).

tambiénennuestrosmueblesbajosderincónconestantes giratorios Planero. Los laterals, que evitan que los-object The optically appealing esthetics of the pull-out stand

cardigan,estándisponiblesenloscoloresantracita drawers continue consistently in our corner base (ifitsg . 1) o en la pro bada versión en titanio (fig. 2).

## ProTech 2.0

Anthrazit Anthracite Antracita

#### Titan Titanium Titanium

The innovative design version of the GroTech 2.0 combines a modern, elegant look in titanium or anthracite with the highest elegant aspect and a titanium and traction su-avísi running comfort and stability even with a high load con mucho peso. The innovative design pull-out Tech2.0 combines elegant looks in titanium or anthracite with the greatest operational comfort and stability even when heavily loaded.