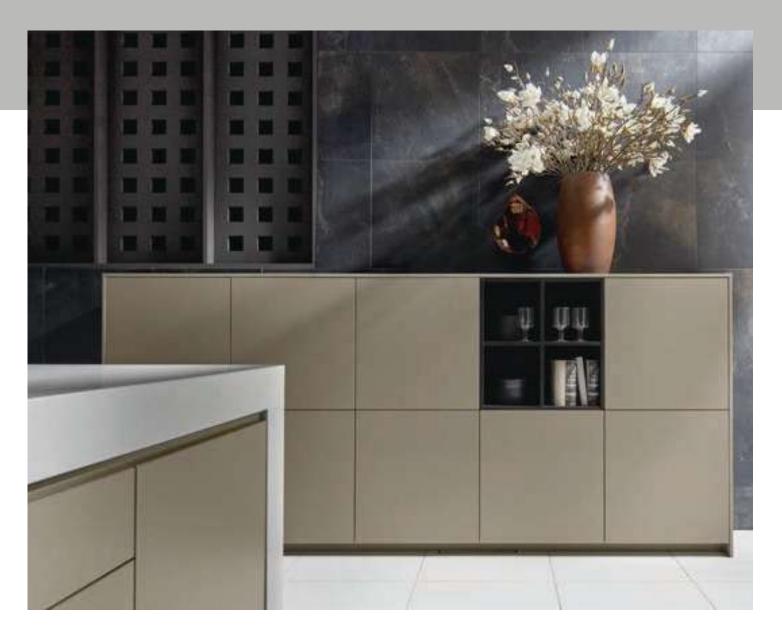

#### In Harmony - Light, Glass and Metal.

White is and remains a classic that stands for outstanding 14 design quality. Bronze as an accent color and high-quality display cabinets underline the demands of the contemporary planning trend. Glass and shimmering brass give the room width and an elegant lightness. It is details like these that give the interior exclusivity.

## Perfectly balanced-Lighting, glass, and metal.

White is and remains a classic that's synonymous with outstanding design quality. Bronze as an accent color along with exquisite glass display cabinets underscore the expectations from today's trends in planning. Glass and shimmering brass make the kitchen feel spacious with a sense of light, airy elegance. It's details like these that give interior design an exclusive aura.

#### In harmony: light, glass, and metal.

The white is and remains a classic that represents outstanding design quality. Bronze as a color to tone and the high-quality display cabinets underline the demand for the contemporary planning trend. The glass and shiny brass give the room spaciousness and an elegant lightness. Details like these give exclusivity to the interior.