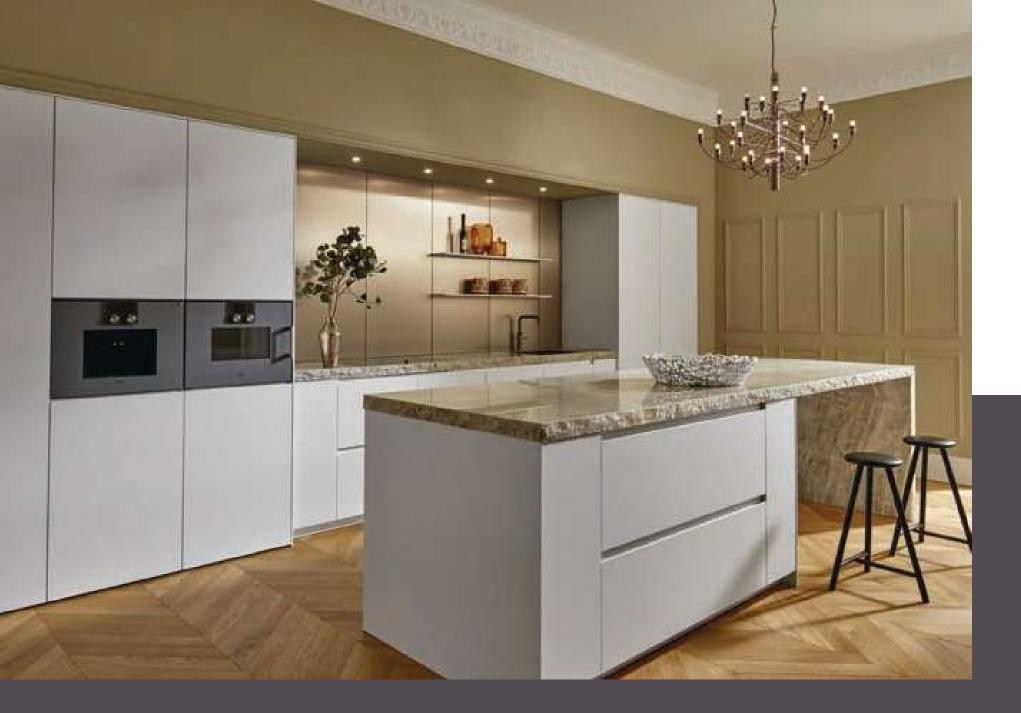

# BALANCED COMBINATION

HARMONIOUS COMBINATION

#### Living with style and accents.

It has an exquisite grooved front on the side as an exciting companion. Depending on the incidence of light, the 3D look impresses with an interplay of light and shadow. The gri-less appearance underlines the spacious overall effect.

#### Living with bold, stylish statements.

In this stylish ensemble, delicate jade green takes center stage. For a look of added vibrancy, it is accompanied by exquisite grooving on both the frontage and side. Depending on the incidence of light, the 3D look treats the eye to an interplay of light and shadow. Handleless design under-scores the overall impression of generous space.