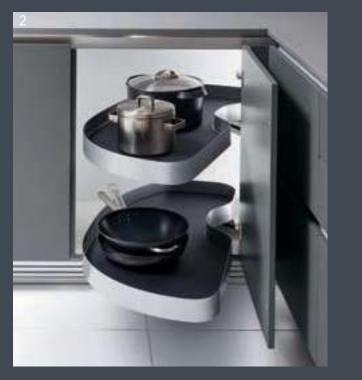

The visually sophisticated aesthetics of the pull-outs and the Planero swivel shelves. The frames that prevent the drawers are consistent with our corner base cabinets, with tents from falling out available in the color option Planero rotating shelves. There are ways to protect stored goods from falling out Color variant in anthracite (Fig. 1) or in the tried and tested Lna sofisticad aestéticade losca Jonesy gave tasserefleja version in titanium (Fig. 2).

tambiénennuestrosmueblesbajosderincónconestantes giratorios Planero. Los laterals, que evitan que los-object The optically appealing esthetics of the pull-out stand

cardigan,estándisponiblesenloscoloresantracita drawers continue consistently in our corner base (ifitsg . 1) o en la pro bada versión en titanio (fig. 2).