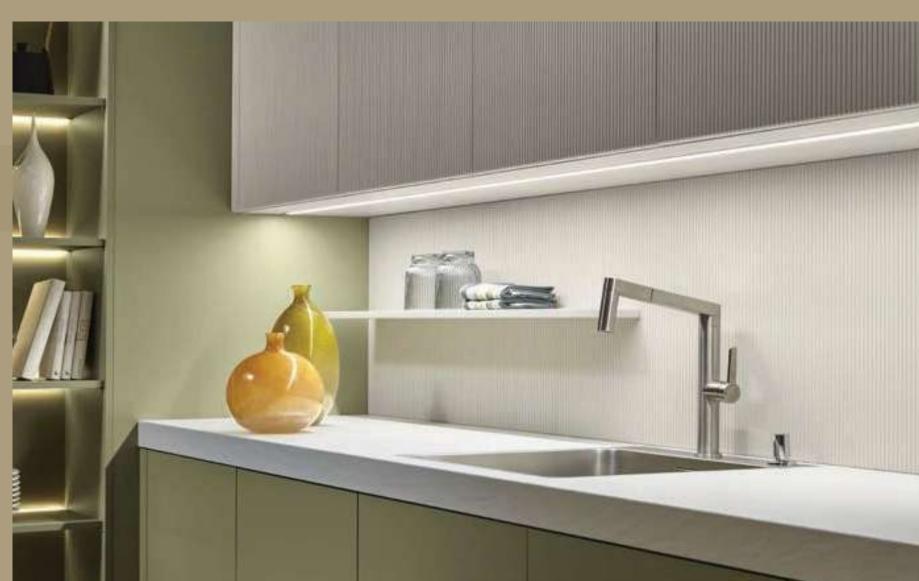

#### In Harmony - Light, Glass and Metal.

White is and remains a classic that stands for outstanding 14 design quality. Bronze as an accent color and high-quality display cabinets underline the demands of the contemporary planning trend. Glass and shimmering brass give the room width and an elegant lightness. It is details like these that give the interior exclusivity.

## Perfectly balanced-Lighting, glass, and metal.

White is and remains a classic that's synonymous with outstanding design quality. Bronze as an accent color along with exquisite glass display cabinets underscore the expectations from today's trends in planning. Glass and shimmering brass make the kitchen feel spacious with a sense of light, airy elegance. It's details like these that give interior design an exclusive aura.

#### In harmony: light, glass, and metal.

The white is and remains a classic that represents outstanding design quality. Bronze as a color to tone and the high-quality display cabinets underline the demand for the contemporary planning trend. The glass and shiny brass give the room spaciousness and an elegant lightness. Details like these give exclusivity to the interior.