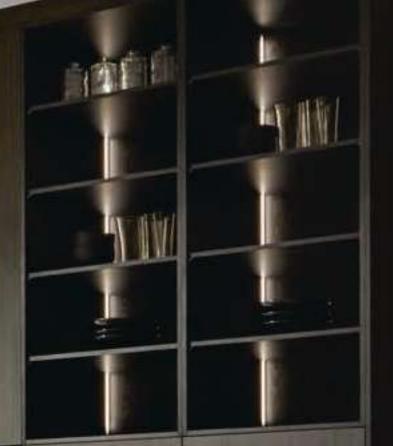

#### Benchmark: Aesthetic Appeal.

Vibrant walnut graining cuts an outstanding figure in a narrow frame. A monochrome ambiance in black adds depth and provides the perfect setting for the natural beauty of wood. Lighting impressively sets o the shelving's interior.

#### Aesthetics as the Norm.

- ICTA

44

The expressive grain of walnut wood Stands Out excellently in the Design Narrow frame. a Monochrome Environment in black it conveys depth to the room and provides a setting suitable for beauty natural wood. The light puts on scene the interior impressively.