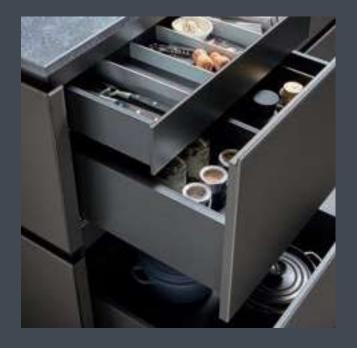

## ProTech 2.0

Anthrazit Anthracite Antracita

#### Titan Titanium Titanium

The innovative design version of the GroTech 2.0 combines a modern, elegant look in titanium or anthracite with the highest elegant aspect and a titanium and traction su-avísi running comfort and stability even with a high load con mucho peso. The innovative design pull-out Tech2.0 combines elegant looks in titanium or anthracite with the greatest operational comfort and stability even when heavily loaded.