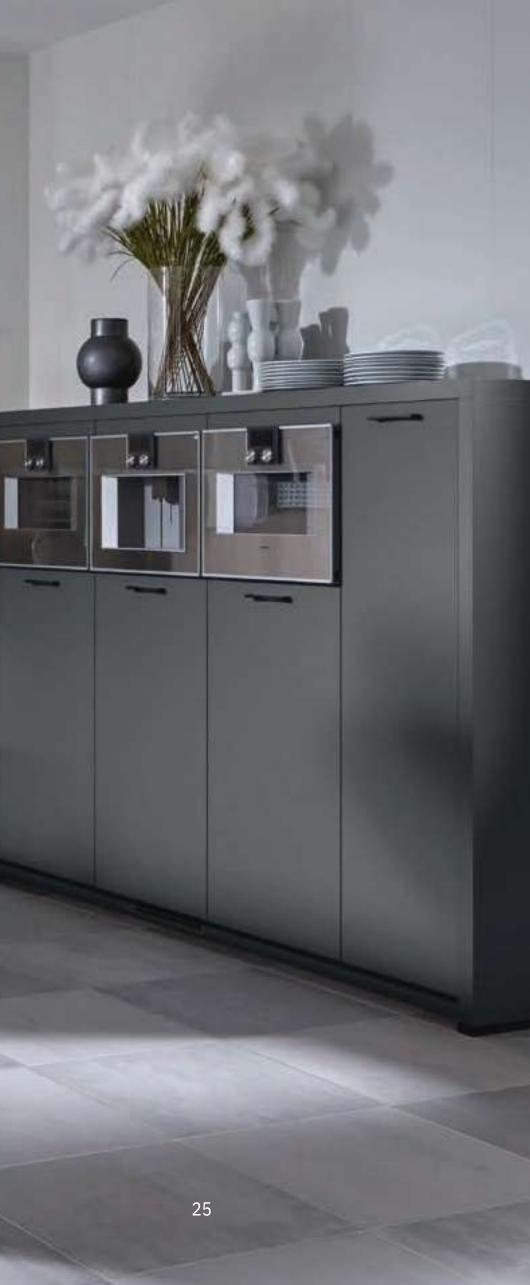

. Depending on the incidence of light, the 3D look impresses with an interplay of light and shadow. The gri-less appearance underlines the spacious overall effect.

#### Living with bold, stylish statements.

In this stylish ensemble, delicate jade green takes center stage. For a look of added vibrancy, it is accompanied by exquisite grooving on both the frontage and side. Depending on the incidence of light, the 3D look treats the eye to an interplay of light and shadow. Handleless design under-scores the overall impression of generous space.













## FEAST FOR THE EYES. DIE ASURATION OF THE EYES.

A PLEASURE FOR THE VIEW

Heritage Pro<sup>128</sup> MP Karbongrau ultramatt carbon gray ultra matte gray carbon Heritage Pro<sup>128</sup> ultramatte VU Eiche urban urban oak urban oak



#### Well Designed Down to the Smallest Detail.

Playing with different heights creates exciting perspectives and tailor-made storage space. Urban oak and a sophisticated lighting concept warm the atmosphere as an eye-catcher. An elegant detail is the flush stainless steel sink. The compact, generously sized worktop appears light thanks to its color.







## Superbly Designed Down in every last detail.

The interplay of dierent heights conjures exciting perspectives while creating storage space that's made to measure. Catching the eye, urban oak and a perfected lighting concept give the entire ambience a feeling of warmth. The flush-fitted stainless steel sink is a classy feature. Finished in white, the chunky, generously proportioned worktop adds a look that's airy and light.





###