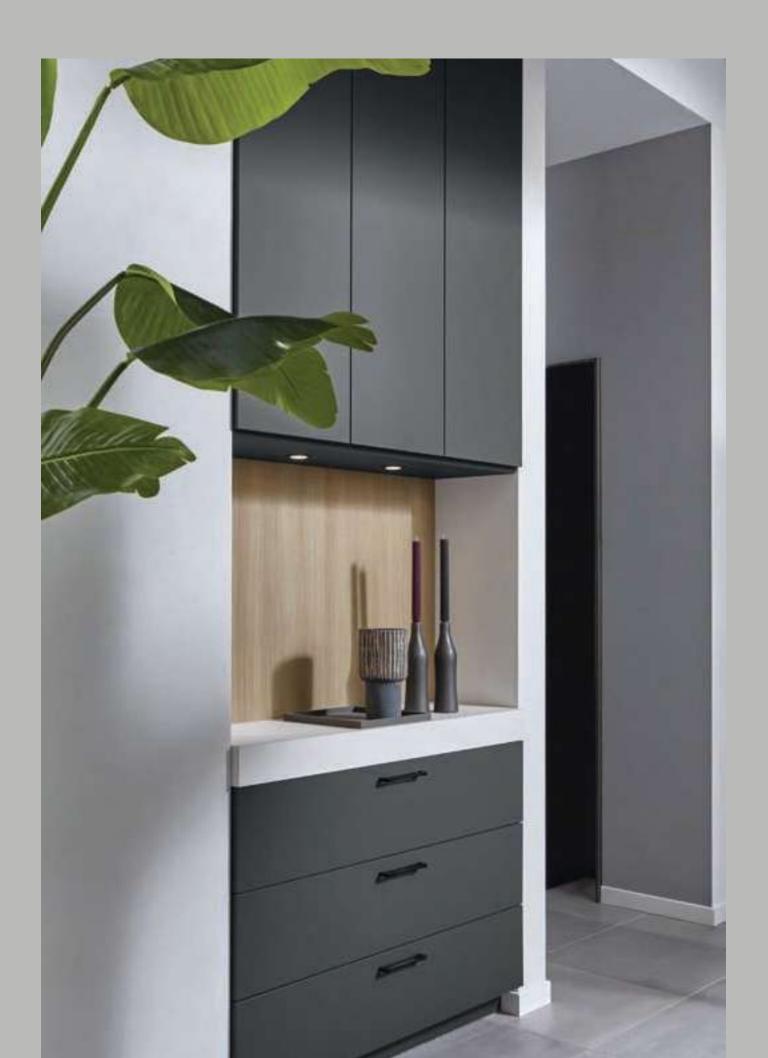

#### In Harmony - Light, Glass and Metal.

White is and remains a classic that stands for outstanding 14 design quality. Bronze as an accent color and high-quality display cabinets underline the demands of the contemporary planning trend. Glass and shimmering brass give the room width and an elegant lightness. It is details like these that give the interior exclusivity.

## Perfectly balanced-Lighting, glass, and metal.

White is and remains a classic that's synonymous with outstanding design quality. Bronze as an accent color along with exquisite glass display cabinets underscore the expectations from today's trends in planning. Glass and shimmering brass make the kitchen feel spacious with a sense of light, airy elegance. It's details like these that give interior design an exclusive aura.

#### In harmony: light, glass, and metal.

The white is and remains a classic that represents outstanding design quality. Bronze as a color to tone and the high-quality display cabinets underline the demand for the contemporary planning trend. The glass and shiny brass give the room spaciousness and an elegant lightness. Details like these give exclusivity to the interior.