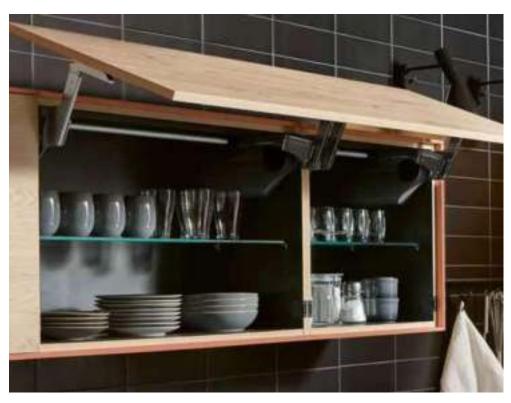

#### **INVISIBLE SIZE**

Whether in a city apartment, tiny home or office Where compact solutions are required, pronorm brings well-thought-out furnishing concepts into the home. The wall unit cleverly uses the entire length of the wall. With a gentle pull, two double-eleven-leaf folding sliding doors fold to the side and slide into the side of the cupboard. They reveal a fully equipped, comfortable kitchen with a linear design.

#### HIDDEN GREATNESS

Whether a city apartment, Tiny Home or an office, wherever compact solutions ar-e re quired, pronorm's well-designed furnishing concepts are the answer. The wall unit -clev erly makes full use of the entire length of the wall. A gentle pull, and the two double -fold ing doors slide sideways and into the side of the cupboard. They open up to provide a view of a fully-equipped comfort kitchen in a linear design.

### **INVISIBLE GREATNESS**

Whether in the city apartment, the small home or the office: wherever compact nome of the office: wherever compact solutions are required, pronorm offers well-researched equipment concepts. The closet partition cleverly takes advantage of the full length of the wall. A gentle pull causes two double-leaf folding sliding doors to move to one side and disappear inside the cabinet. They offer a clear path to a comfortable fully equipmed kitchen with a rectilinear decign equipped kitchen with a rectilinear design.