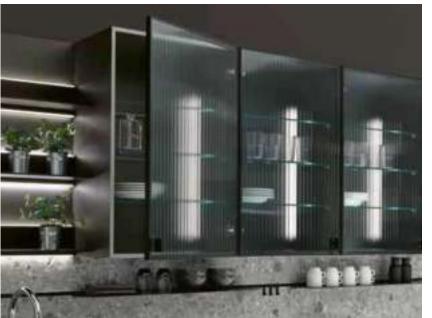

## WITH SENSE FOR DETAIL A FEELING FOR DETAIL WITH A SENSE OF DETAIL

11

The more reserved a style and the reduced its formal language, the more important the materials you choose are. As a material, wood decors continually inspire new interpretations. Black lacquered oak meets the elegant matt lacquer and reflective glass slats of a blind cabinet. Blonde wood look creates a fascinating counterpoint.

The more understated a style is, the more

reduced the design language, the m ore important the choice of materials is. W ood decors constantly inspire us to new int-erpre tations. Here, black lacquered oak me ets elegant matt lacquer and the reflecting glass slats of a louvre cupboard. Blond wood look sets a fascinating contrast.

The more sober a style is and the more reduced

its formal language, the more important the materials to choose will be. Decorative elements made of wood as a material inspire new interpretations time and again. Here, black lacquered oak is combined with the elegant matt lacquer and mirrored glass slats of a lattice cabinet. The blond appearance of the wood is a fascinating counterpoint.