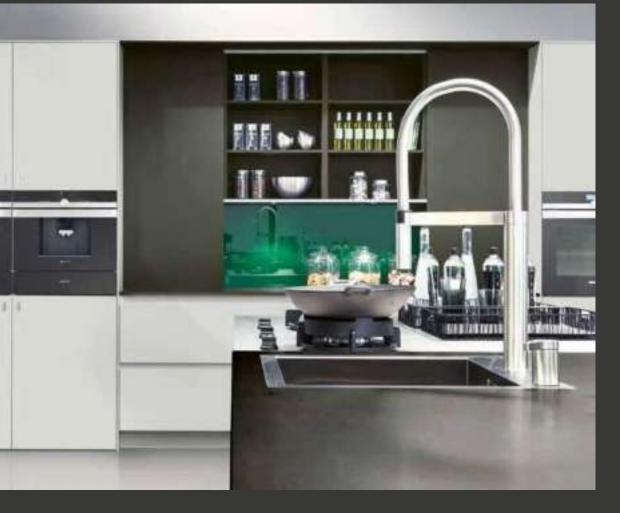

## WITH SENSE FOR DETAIL A FEELING FOR DETAIL WITH A SENSE OF DETAIL

11

The more reserved a style and the reduced its formal language, the more important the materials you choose are. As a material, wood decors continually inspire new interpretations. Black lacquered oak meets the elegant matt lacquer and reflective glass slats of a blind cabinet. Blonde wood look creates a fascinating counterpoint.

The more understated a style is, the more

reduced the design language, the m ore important the choice of materials is. W ood decors constantly inspire us to new int-erpre tations. Here, black lacquered oak me ets elegant matt lacquer and the reflecting glass slats of a louvre cupboard. Blond wood look sets a fascinating contrast.

The more sober a style is and the more reduced

its formal language, the more important the materials to choose will be. Decorative elements made of wood as a material inspire new interpretations time and again. Here, black lacquered oak is combined with the elegant matt lacquer and mirrored glass slats of a lattice cabinet. The blond appearance of the wood is a fascinating counterpoint.