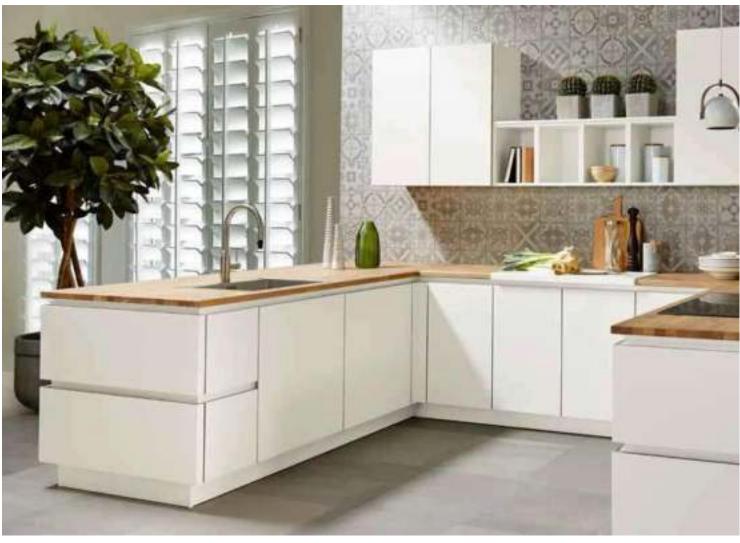

## **ANEW** GENERATION

Kitchens no longer look like kitchens. With its sleek and straight lines, the floating solitaire is a symbol of the new way of living. As an open forum, the kitchen experience space invites you to enjoy everyday life together. New lighting ideas cleverly showcase the interplay of closed elements, open compartments and shelves. The harmonious color concept creates an atmosphere of well-being.

A NEW GENERATION

Kitchens have long since stopped looking like- kitch ens. Handleless and linear, the floating stand-alone is a symbol of the new way of living. As an open forum, the kitchen as a room for experiences is an invitation to enjoy the day together. New lighting ideas cleverly present the interplay between closed elements and various types of shelf. The harmonious colour concept radiates a feel-good atmosphere.

### **A NEW** GENERATION

Kitchens no longer look like kitchens, far from it. Handleless and rectilinear, the floating solitaire is a symbol of the new home. As an open forum, a whole world of attractions in the kitchen invites you to enjoy your daily chores together. New lighting ideas ingeniously stage the interaction between closed elements, open compartments and shelves. The harmonious color concept creates an atmosphere of well-being.