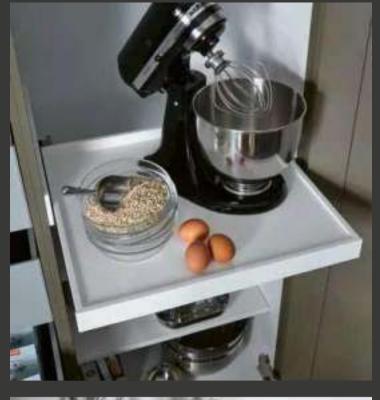

Heritage proMP schwarz ultramatt<br/>super matt black n egro ultramate128EV Asteiche schwarzHeritage problack knotty oak r o ble salvaje negro

Creating free spaces for cooking and living is the goal. Furnishing elements such as the multifunctional designer shelf open up a versatile range of design possibilities.

The goal is to clear the field for the kitchen and home. Furnishing elements, such as the multi-functional designer shelving, provide a wide range of planable options.

Nexus Series Mattlack Arcticmatt lacquer arctic white her ca matte arctic white