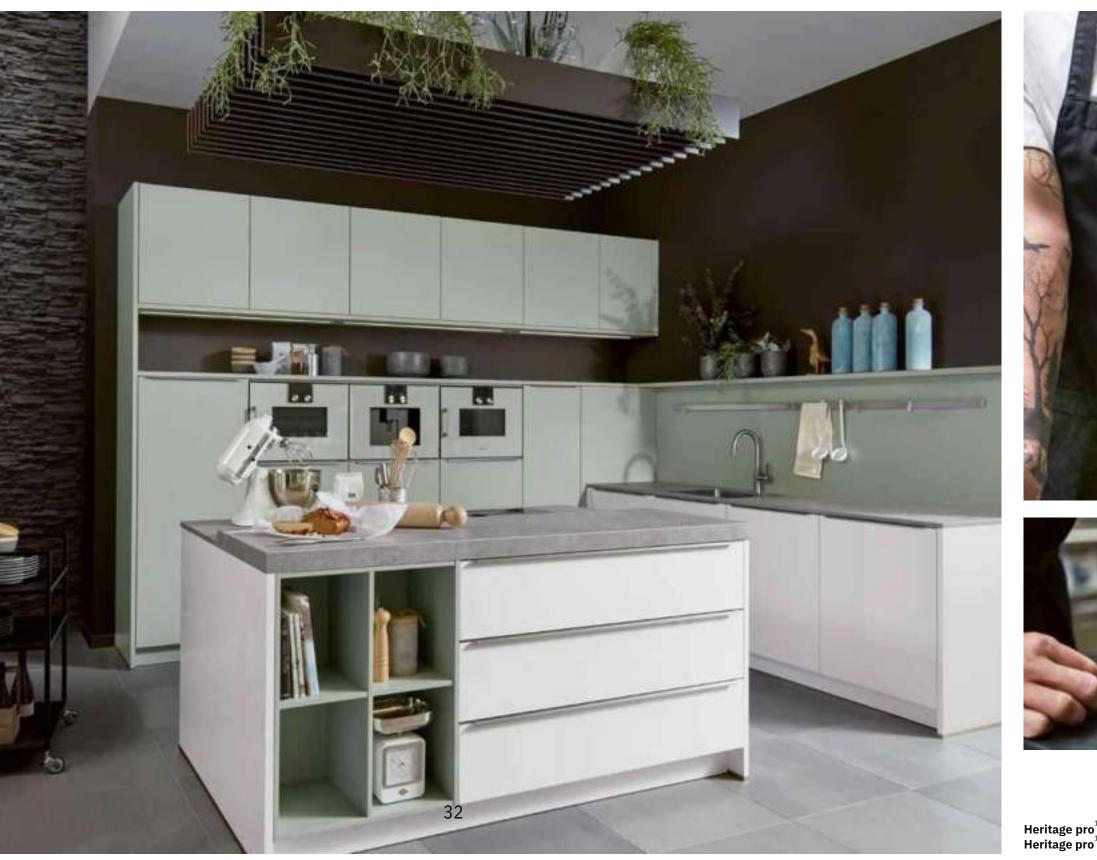

Heritage proMP schwarz ultramatt<br/>super matt black n egro ultramate128EV Asteiche schwarzHeritage problack knotty oak r o ble salvaje negro

Creating free spaces for cooking and living is the goal. Furnishing elements such as the multifunctional designer shelf open up a versatile range of design possibilities.

The goal is to clear the field for the kitchen and home. Furnishing elements, such as the multi-functional designer shelving, provide a wide range of planable options.

Nexus Series Mattlack Arcticmatt lacquer arctic white her ca matte arctic white