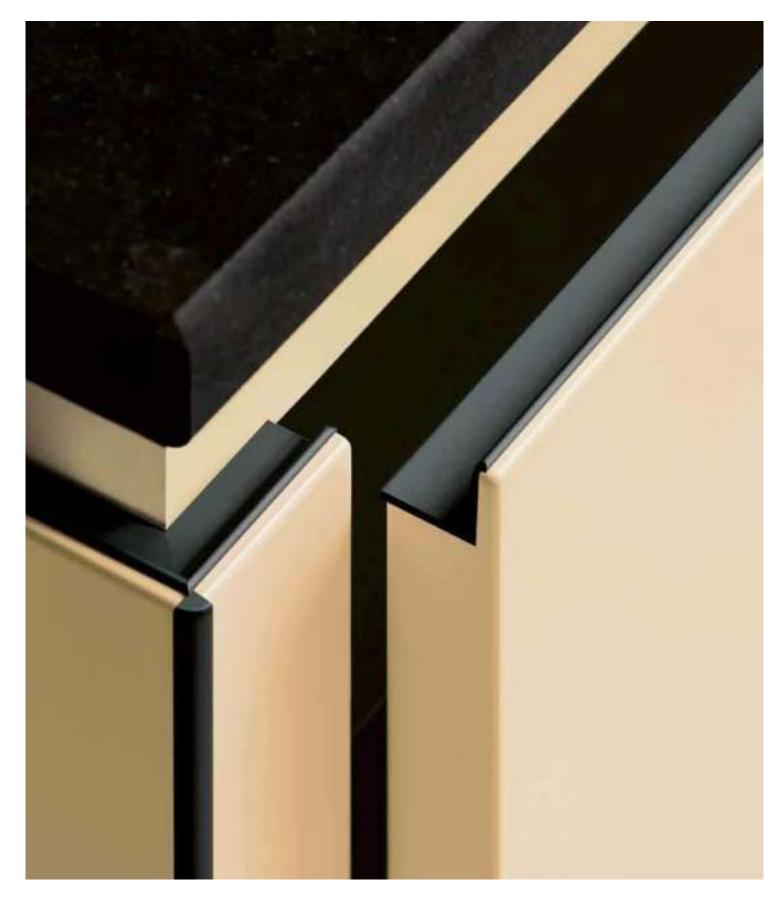

## A SYSTEM, MANY POSSIBILITIES

ONE SYSTEM, A MULTITUDE OF POSSIBILITIES EIN SYSTEM, VIELE MÖGLICHKEITEN

pro Style

pro Design

pro Top

The proStyle pull-out system is standard proDesign presents transparent side panels ProTop offers maximum security against square railings. Made of safety glass for optimal viewing. Falling out to the side.

The proStyle pull-out system is available wpitrho Design presents transparent safety glass sipdreo Top also provides maximum

### security

against square rails as standard. panels for the ideal insight. objects falling out of the sides.

The proStyle extraction system is available. Design features transparent sides and proTop also offers maximum lateral security. standard with angle railing. Safety glass for an optimal panorama.