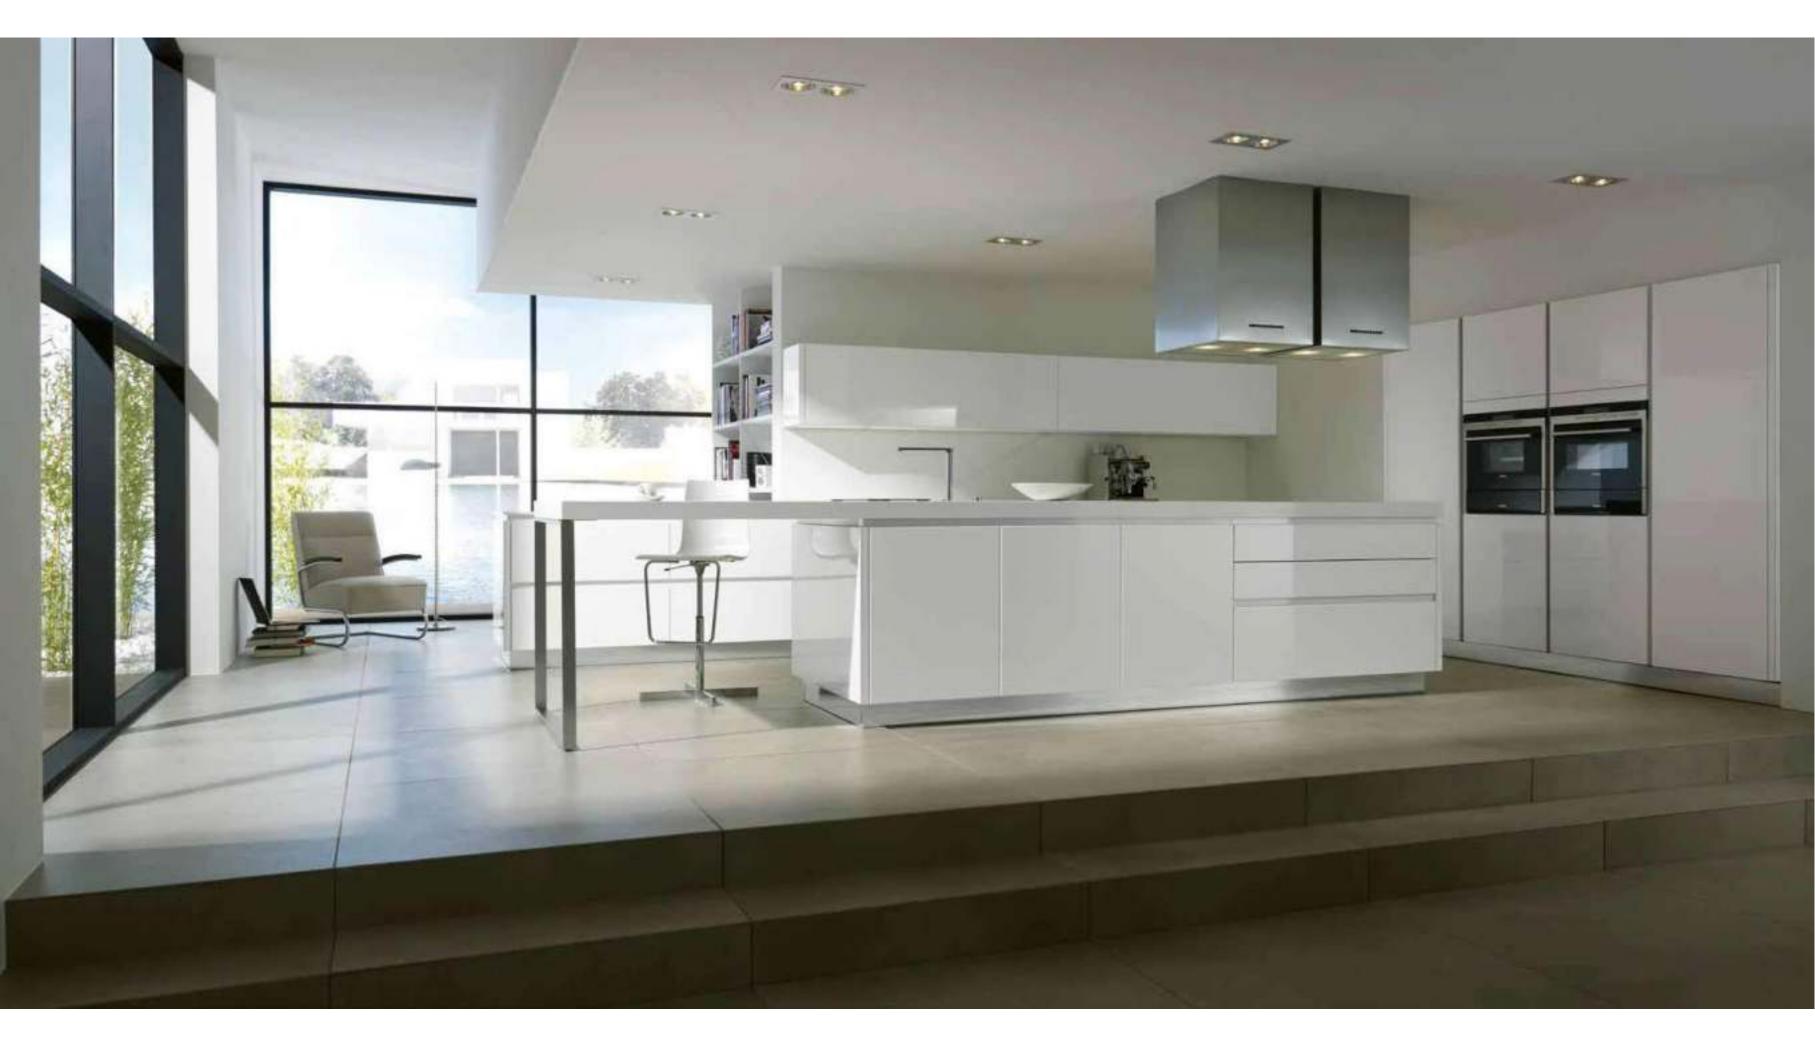

## **ANEW** GENERATION

Kitchens no longer look like kitchens. With its sleek and straight lines, the floating solitaire is a symbol of the new way of living. As an open forum, the kitchen experience space invites you to enjoy everyday life together. New lighting ideas cleverly showcase the interplay of closed elements, open compartments and shelves. The harmonious color concept creates an atmosphere of well-being.

A NEW GENERATION

Kitchens have long since stopped looking like- kitch ens. Handleless and linear, the floating stand-alone is a symbol of the new way of living. As an open forum, the kitchen as a room for experiences is an invitation to enjoy the day together. New lighting ideas cleverly present the interplay between closed elements and various types of shelf. The harmonious colour concept radiates a feel-good atmosphere.

### **A NEW** GENERATION

Kitchens no longer look like kitchens, far from it. Handleless and rectilinear, the floating solitaire is a symbol of the new home. As an open forum, a whole world of attractions in the kitchen invites you to enjoy your daily chores together. New lighting ideas ingeniously stage the interaction between closed elements, open compartments and shelves. The harmonious color concept creates an atmosphere of well-being.