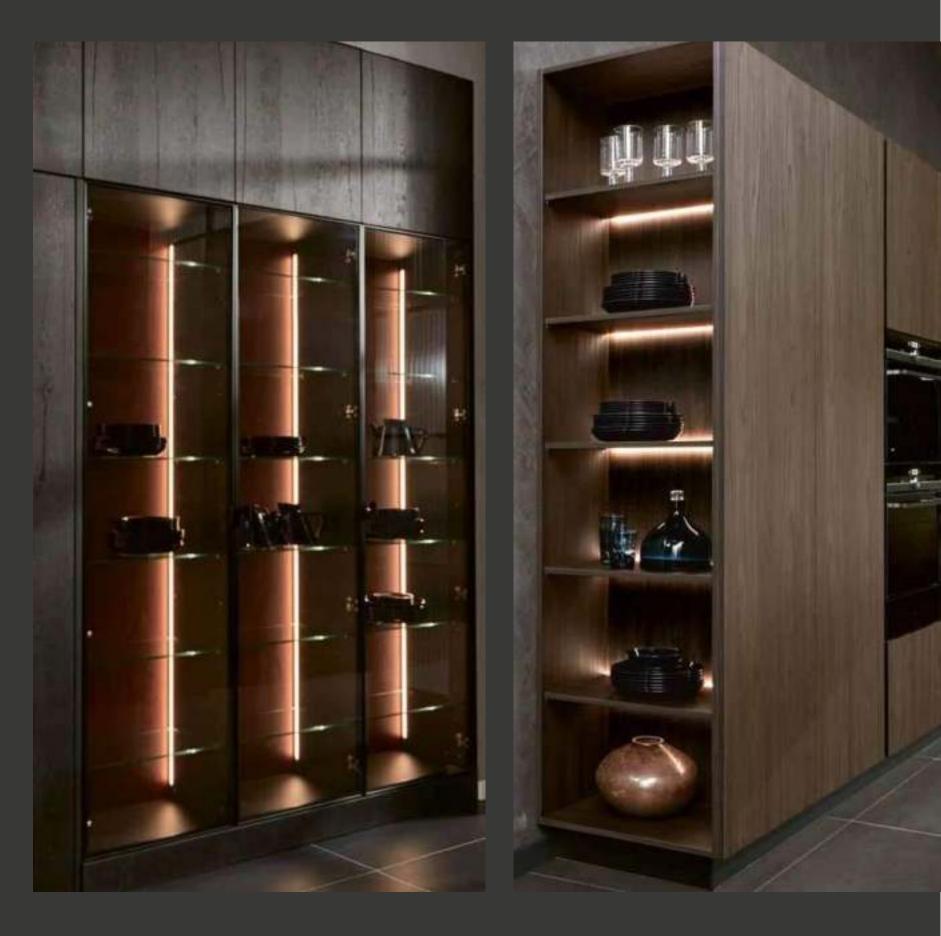

As indirect, glare-free lighting, clever lighting planning underlines the elegance of an ambience and immediately creates an atmosphere of well-being. The contemporary LED technology gives display cabinets, side end shelves and many other cabinet and shelf modules that certain something. -Fascinating effects can be achieved, especially when combined with glass or mirrors.

As indirect, glare-free lighting, a clever lighting design underlines the elegance of an ambience and instantly creates an of an ambience and instantly creates an atmosphere for well-being. The con-te porary LED technology adds a certain something to display cabinets, side ed units and many other cabinet and shelf modules. Fascinating e ects can b achieved, especially when combined with glace or mirrors with glass or mirrors.

As indirect, glare-free lighting, the intelligent lighting design underlines the elegance of a room, thus immediately creating an atmosphere of well-being. Modern LED technology gives a special touch to display cabinets, end shelves and many other cabinet and shelving modules. Particularly in combination with glass or mirrors, fascinating effects can be created.