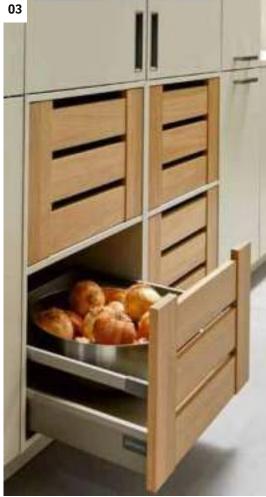

maintenance and cleaning sector well structured compared to the storage and recycling sector. Short journeys and comfortable equipment details make everyday maneuvers easier.

**01** Tall cabinets are organizational talents - especially if they have easily visible interior pull-outs. The slide-in door cabinet offers plenty of storage space and a work surface - socket strip and lighting included. Behind the well-ventilated wooden front there are quality pull-outs for storing potatoes and onions. 04 There is also space for a broom and ironing board. For optimal laundry care you need good ideas. Mesh shelves readily accommodate everything that needs to be stored in the closet.

doors.

03 The well-ventilated wood front conceals quality pull-outs for the storage of potatoes and onion0s4. There is also space for brooms and the ironing board0.5 The optimum laundry care requires good ideas. 06 Grid shelves inside the cupboard are happy to accom-mo date anything that needs to be put away.

01 Column wardrobes are great organizational talents, above all by having interior drawers that are so accessible in the wardrobe of retractable doors offers a large useful space and a work area, including a power strip and lighting behind the front Well-ventilated wooden cabinet, there are high-quality drawers to store potatoes and onions0. 4 The broom and the ironing board also have their place5. Optimum care of clothes requires good ideas.0 6 Mesh shelves available for everything that needs to be stored.