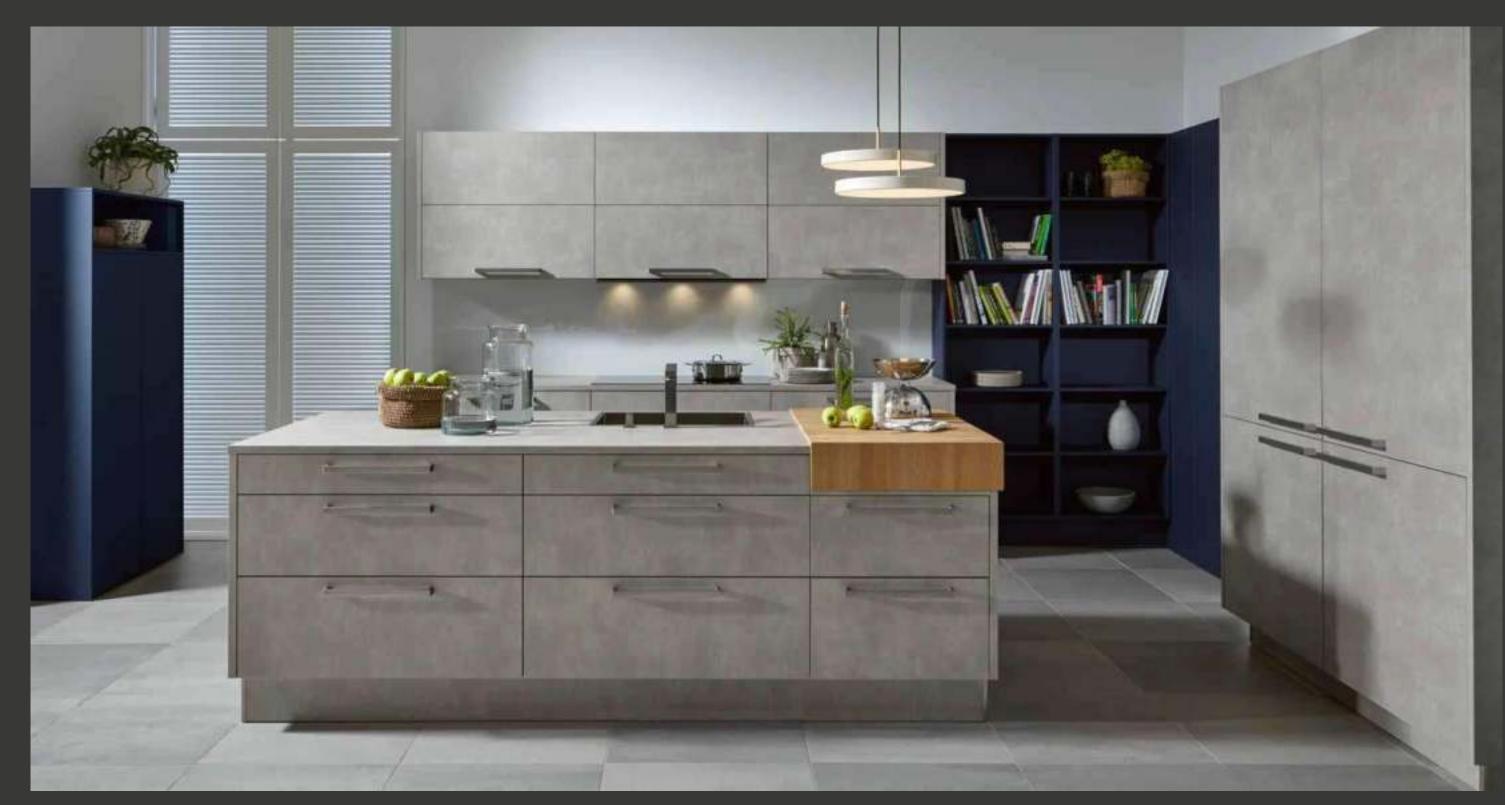

## ACCORDING TO YOUR DESIRE: **BODY COLOR**

The new interior body color Stratus Gray Pear-l gives every planning an exclusive touch. The contemporary dark gray look looks exceptionally elegant in combination with the various front designs. A harmonious overall effect is achieved with matching edge designs in 55 variants.

#### JUST AS YOU WISH: CARCASE COLOUR

The new front and carcase interior colour stratus grey pearl will add a touch of exclusivity to any design. The contemporary dark grey look is excep tionally elegant in the interplay with the various front designs. A harmonious overall e ect is

### ACCORDING TO YOUR WISHES: BODY COLOR

The new interior color of the frame, pearl charcoal gray, gives an exclusive touch to any planning. The modern dark gray look in combination with the various front designs gives the impression of exceptional elegance. A harmonious overall effect is achieved with the matching border design in 55 variants.