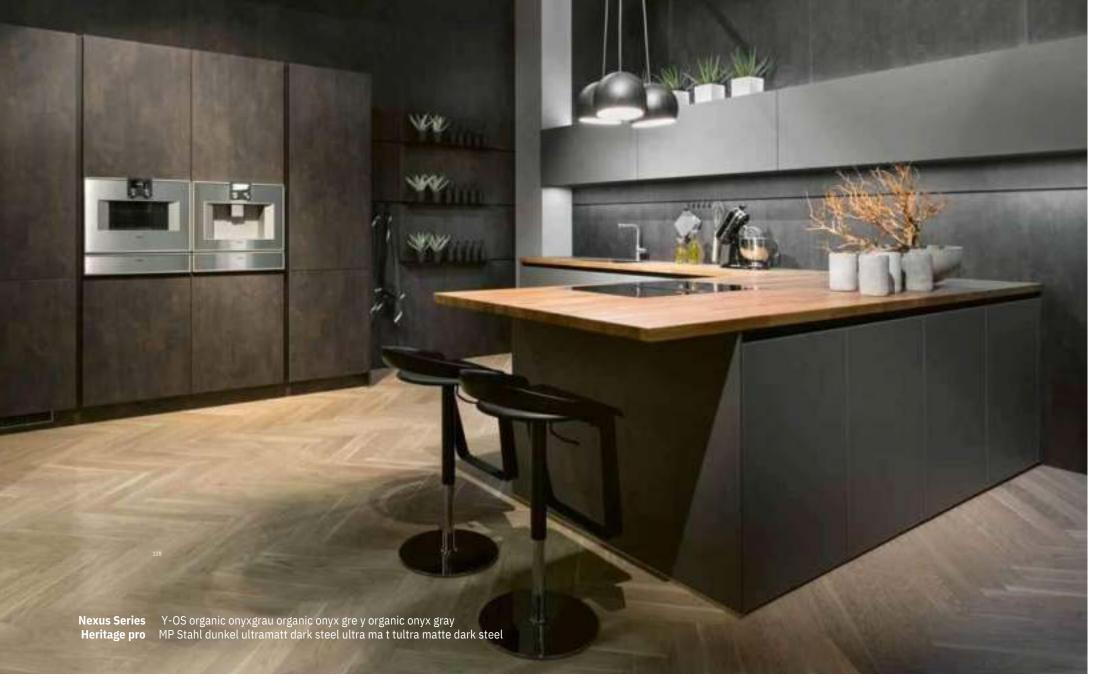

### CREATIVE ORDER AS THE MAXIM OF INDIVIDUAL LIVING CREATIVE LAYOUT AS A MAXIM OF INDEPENDENT LIVING

CREATIVE ORDER AS THE MAXIMUM OF INDIVIDUAL LIFE

Nexus Series Glanzweiß gloss white blanco brillo

Heritage pro128ME E ektlack gold E ect lacquer goldgold effect lacquerHeritage pro128MP Stahl dunkel ultramatt dark steel ultra matt ultra matte dark steel

Pure expressiveness: The new color combination of dark steel and gold metal brings extravagance into the house. Whether with revolving doors or comfortable pull-outs – the generously planned gourmet island hides well- structured storage space inside.

Pure force of expression: the new colour combination of dark steel and

gold metal brings a feel of extravagance to the home. Whether with hinged doors or user-friendly pull-outs – the spacious gourmet isl-and con ceals well-structured storage space inside.

Pure expressiveness: With the combination of dark steel and gold metal

colors, the home breathes a certain air of extravagance. Whether with swing doors or comfortable drawers: the spacious gourmet island hides well-structured useful space inside.