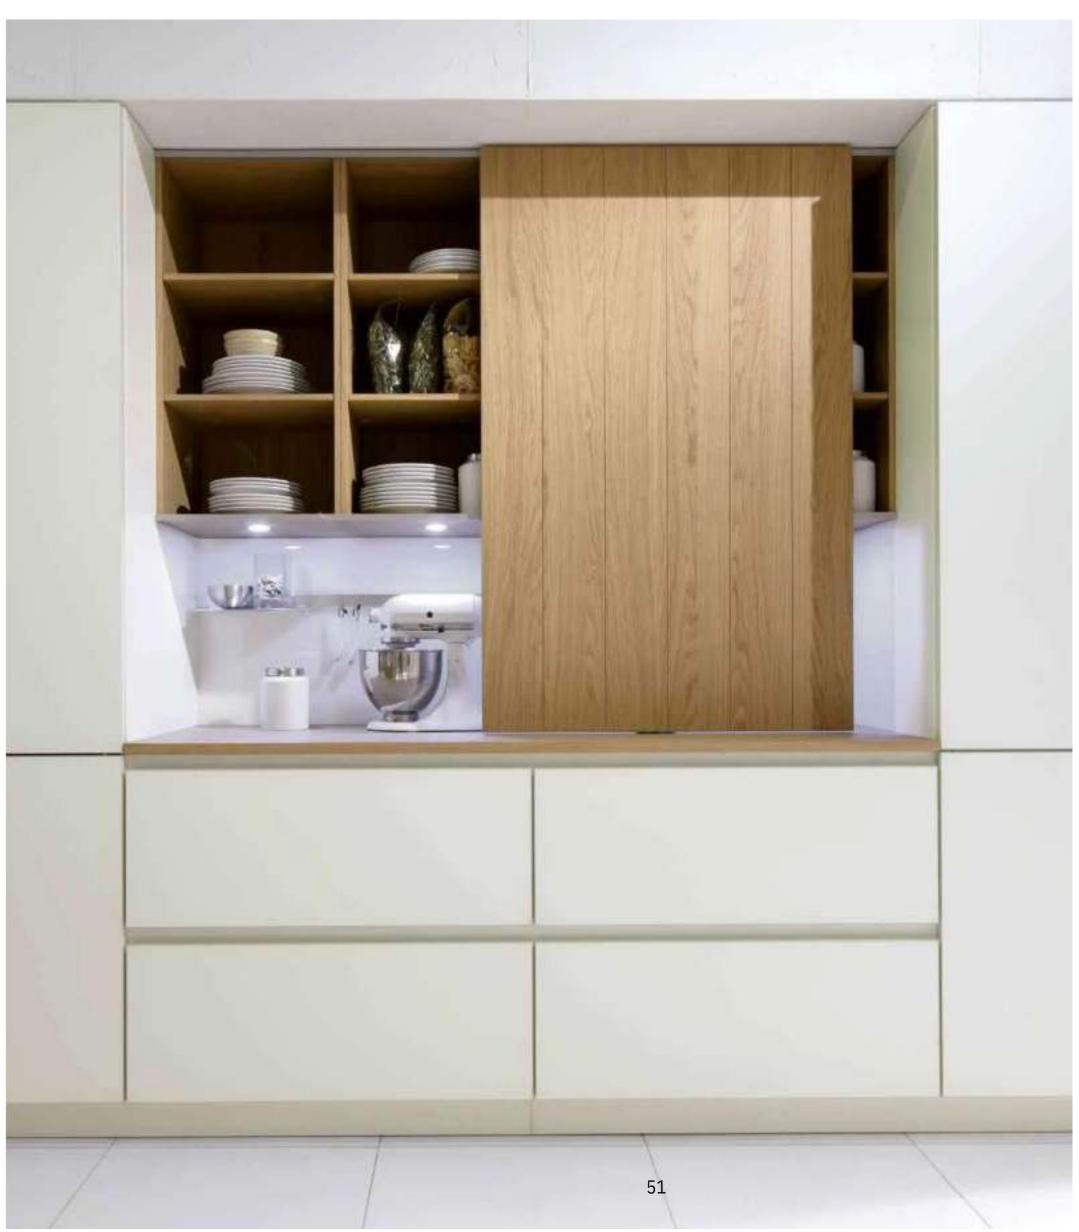

Heritage proMP schwarz ultramatt<br/>super matt black n egro ultramate128EV Asteiche schwarzHeritage problack knotty oak r o ble salvaje negro

Creating free spaces for cooking and living is the goal. Furnishing elements such as the multifunctional designer shelf open up a versatile range of design possibilities.

The goal is to clear the field for the kitchen and home. Furnishing elements, such as the multi-functional designer shelving, provide a wide range of planable options.

Nexus Series Mattlack Arcticmatt lacquer arctic white her ca matte arctic white