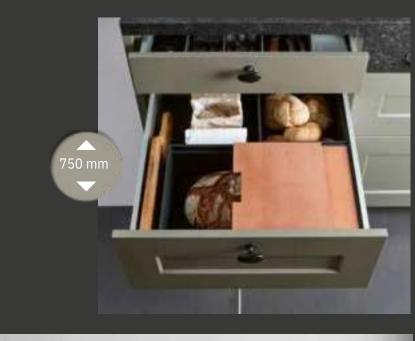

## ART **OF GOOD LIVING**

THE ART OF GOOD LIVING THE ART OF GOOD LIVING

Heritage pro KG Oak agate grayoak agate greyagate gray oak

Tidy: Standard full extension runners with individual internal organizations make it easier to keep an overview. If desired, it can also be planned in an extra depth of 750 mm – for even more storage space.

### Tidy: full pull-outs as standard with

individual interior organisation elements make it simple to keep track. Upon request, also available in the ultra-deep 750 mm – for even more storage space.

Well organized: Full extraction drawers as

standard with individual interior organizations greatly facilitate good order. Optionally, also plannable in the special depth 750 mm – for even more usable space.

THERE ARE PLEASURES THAT CAUSE WELL-BEING AND PROVIDE SECURITY. THE SMELL AND TASTE OF FRESH BREAD IS DEFINITELY PART OF IT. TO BAKE A GOOD BREAD, IT NEEDS FINGERTIP FEELING AND THE BEST QUALITY INGREDIENTS SELECTED IN MEASURE. IT IS VERY SIMILAR WHEN SETTING UP OUR IMMEDIATE LIVING ENVIRONMENT. EVERY PIECE WE SURROUND US SHOULD BE PURPOSEFUL AND APPEAL TO OUR SENSES. WHEN EVERYTHING IS IN THE RIGHT PLACE, THE HOME COOKING AND BAKING WORKSHOP INVITES YOU TO GO ON AN ENJOYABLE JOURNEY. **EVERY DETAIL MATTER** TO: CREATE YOUR WORLD.