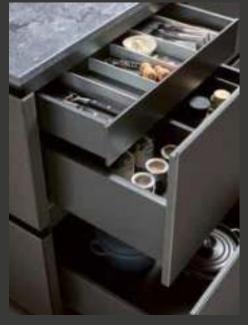

## NEW DIMENSIONS NEW DIMENSIONS IN COMFORT

The visually sophisticated aesthetics of the pull-outs and drawers ten is used in our corner base cabinets with planner-o rotation soils consistently. The frames that hold the stored goods in front of theTo protect against falling out, it is available in the new color variant a-nthrazit (Fig. 1) or in the tried and tested version in titanium (Fig. 4).Planero anthracite harmonizes perfectly with the new bodyStratus gray Pearl and the proTech anthracite pull-out (Fig. 2).Tip: Planero titan is the ideal combination partner for moving outproTech titan (Fig. 3).

The optically appealing aesthetics of the pull-outs and drawers continues consistently in our corner base units with Plan-ero swiv el shelves. The frames that prevent the contents from falling out are available in the new colour option anthracite (fig. 1) or in the proven version titanium (fig. 4). Planero anthracite harmo nises perfectly with the carcase in new stratus grey pearl and the proTech pull-out in anthracite (fig. 2). Tip: Planero titanium is the perfect partner for combining with the proTech pull-out in titanium (fig. 3).

## NEW DIMENSIONS OF COMFORT

The sophisticated aesthetics of the drawers and drawers are also reflected in our Planero low corner furniture with rotating shelves. The sides, which prevent objects from falling, are available in the new anthracite color variant (fig. 1) or in the proven titanium version (fig. 4). Anthracite Planero harmonizes perfectly with the body in the new grey-pearl layer and the anthracite proTech drawer (fig. 2). Tip: Planero titanium is the ideal combination for the proTech titanium drawer (fig. 3).