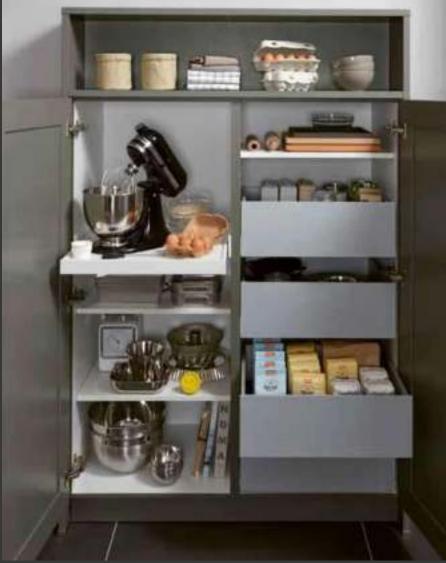

Elegant gap fillers: The pull-out storage cabinet (Fig. 5) and the extra narrow bottle pull-out (Fig. 6) are popular representatives of the sophisticated Planero system. In addition to the corner base cabinets with rotating shelves (Fig. 1+4), further versions of this clever interior design are also available in the tall cabinet area. All Planero furniture is available in anthracite or titanium finishes.

### Elegant stopgap: the pull-out larder unit (fig. 5)

and extra-narrow bottle pull-out (fig. 6) arepop ular options in the well-designed Planero system. Other versions of this clever interior are available in tall units as well as the corner base units with swivel shelves (figs. 1+4). All Planero furniture is available in anthracite or titanium.

### Elegant gap fillers: The pull-out thinking cupboard

(fig. 5) and the particularly narrow wine drawer (fig. 6) are popular representatives of the wellresearched Planero system. Other versions of this ingenious interior equipment are available in addition to the base corner cabinets with rotating shelves (fig. 1+4) also in the area of wall cabinets. All Planero furniture is available in anthracite or titanium.