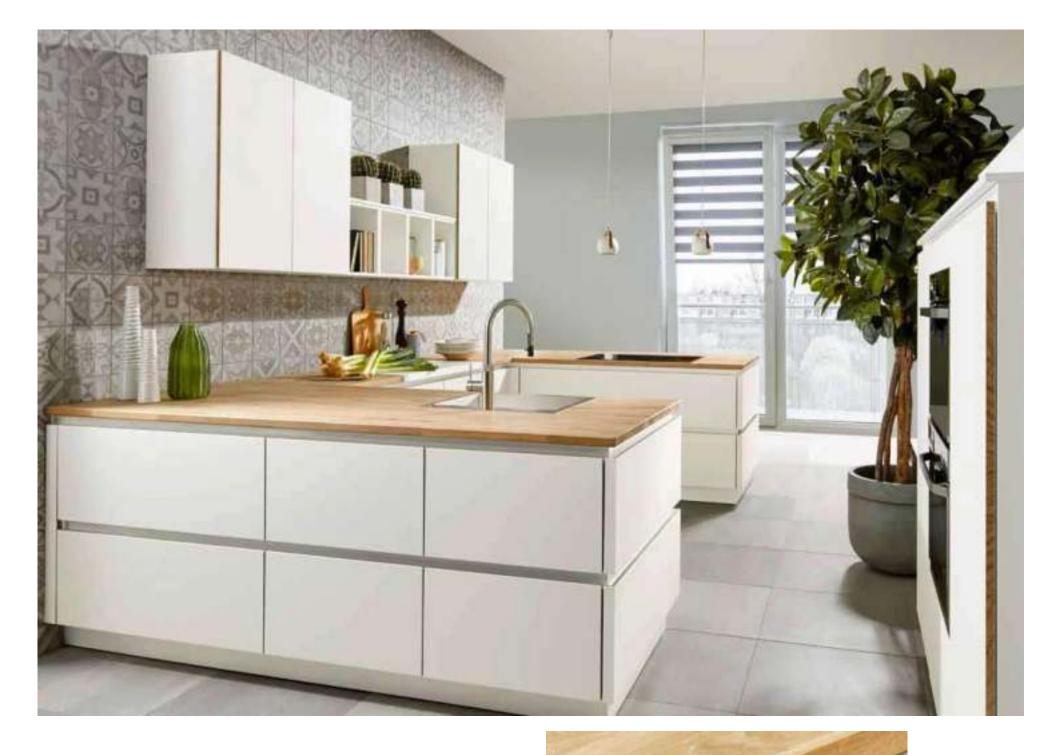

## **ANEW** GENERATION

Kitchens no longer look like kitchens. With its sleek and straight lines, the floating solitaire is a symbol of the new way of living. As an open forum, the kitchen experience space invites you to enjoy everyday life together. New lighting ideas cleverly showcase the interplay of closed elements, open compartments and shelves. The harmonious color concept creates an atmosphere of well-being.

A NEW GENERATION

Kitchens have long since stopped looking like- kitch ens. Handleless and linear, the floating stand-alone is a symbol of the new way of living. As an open forum, the kitchen as a room for experiences is an invitation to enjoy the day together. New lighting ideas cleverly present the interplay between closed elements and various types of shelf. The harmonious colour concept radiates a feel-good atmosphere.

### **A NEW** GENERATION

Kitchens no longer look like kitchens, far from it. Handleless and rectilinear, the floating solitaire is a symbol of the new home. As an open forum, a whole world of attractions in the kitchen invites you to enjoy your daily chores together. New lighting ideas ingeniously stage the interaction between closed elements, open compartments and shelves. The harmonious color concept creates an atmosphere of well-being.