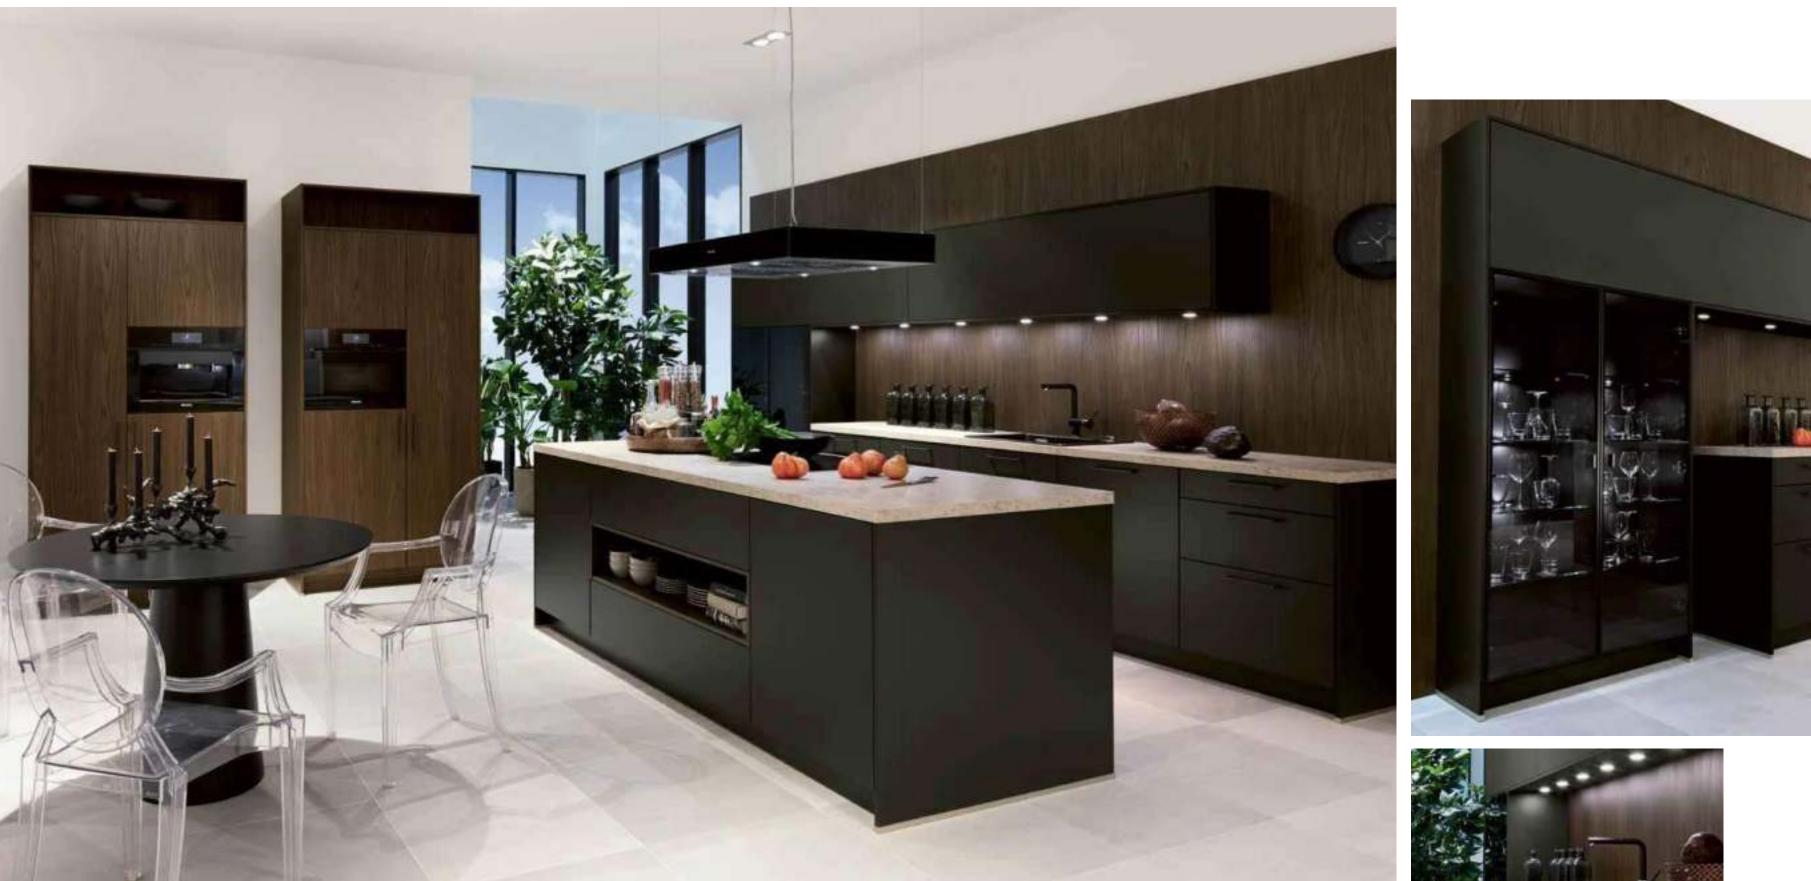

### **BLACK MAGIC**

BLACK MAGIC MAGIA NEGRA

Spotlight on an extravagant room Spotlight on an extravagant spatial solution that hits the mark: As a strongsolution that hits the mark: as a strikg statement, this kitchen focuses onstatement, this kitchen places emphais elegance, practicality and storage spaceon elegance, practicality and storage convenience.space convenience.

Here is a most impressive extravagant interior design solution: This forceful manifestation is committed to elegance, utility and a comfortable useful space.

### THE RIGHT DEGREE **EXTRAVAGANCE**

JUST THE RIGHT AMOUNT OF LUXURY THE RIGHT DEGREE OF EXTRAVAGANCY

SOPHISTICATED, MODERN, MATTE The mix of materials impresses with the courage to be extravagance. The preparation island with the generous work area is the communication center in the house. It offers enough space for cooking together and seating for enjoyable get-togethers. The built-in cupboard proves to be a talent for storage space, as it accommodates contemporary kitchen technology at a comfortable height and lots of supplies.

#### MASTERLY, MODERN, MATT

The material mix delights with its bold approach to luxury. The preparation island with the generous worktop is the communication shalld with the generous worktop is the communications hub of the house. It o ers plenty of space for cooking together as well as seating for enjoyable times together. Storag-e mir acle: the built-in cupboard that houses the contempo rary kitchen technology at a user-friendly height and holds plenty of provisions.

MUNDANE; MODERN; MATE

The mix of materials convinces with its commitment to extravagance. The prep island with the spacious work area is the communication center of the home. It offers enough free space to cook together and places to sit and have a good time. A real talent of usable space proves to be the integrated cabinet that houses modern kitchen technology at a comfortable level, as well as many foods.