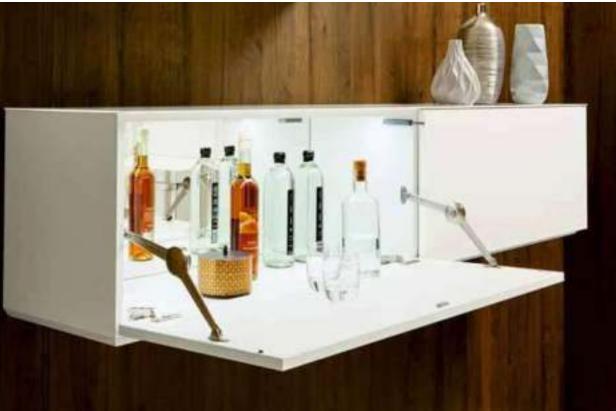

### SOPHISTICATION SHOWS OUT IN DETAILS

Where the enjoyment and joy of it are the focus, good hospitality and wellbeing move into the house. A highly elegant bar cabinet is hidden in the puristic wall hanger. The front flap becomes a practical storage area when opened. Thanks to sophisticated light and mirror effects, the bar cabinet impresses with its sophisticated charm.

#### INGENUITY IS SEEN IN THE DETAILS

Where pleasure and a delight therein are the focus, warm hospitality and well-being follow close behind. The puristic hanging unit houses a highly elegant bar cabinet. The front flap folds down to make a p-rac tical shelf. As the result of the sophisticated light and mirror e ects, the bar cabine-t de lights with its smooth charm.

SE REFINEMENT SHOWS IN THE DETAILS Where enjoyment and pleasure are at the center of interest, good hospitality and well-being reign in the home. An ultra-stylish bar cabinet is hidden in the purist wall hanging element. The front folding door becomes a practical shelf when opened. Thanks to a sophisticated lighting and specular technique, the bar cabinet delights with extravagant charm.