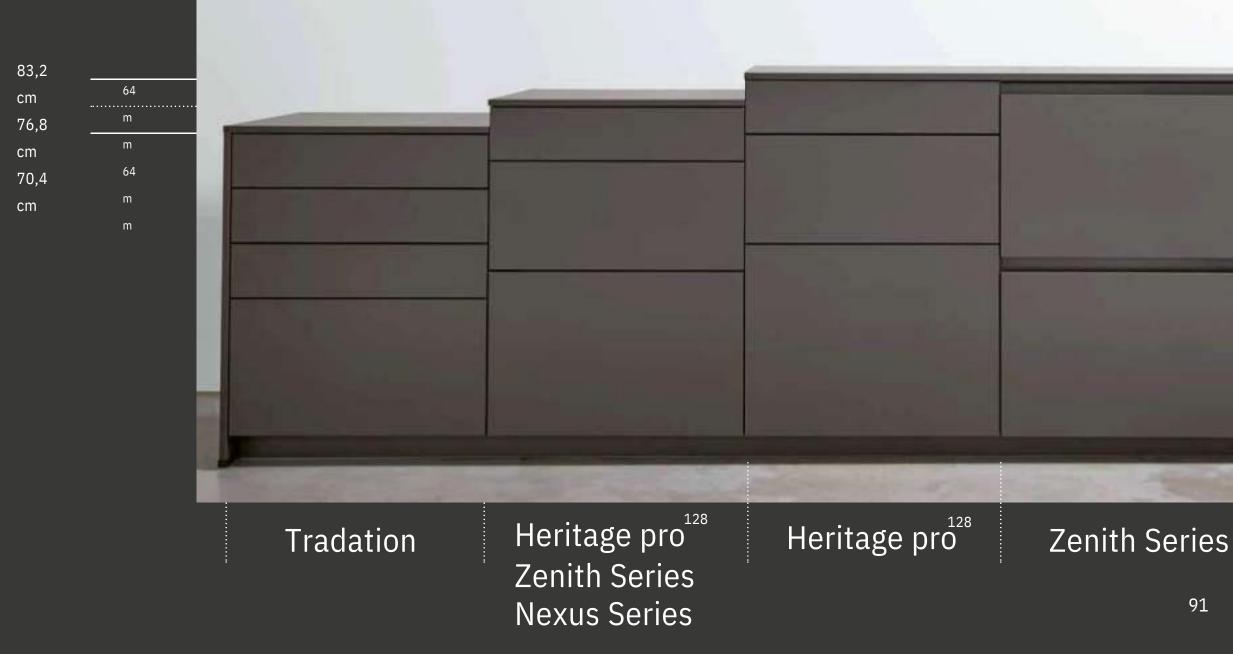

### PLUS POINTS FOR ERGONOMICS AND STORAGE SPACE

With the proline128 grid planning system inAny desired height can be achieved with the conjunction with various sockperol heights, anyline128 grid planning system and range of desired height becomes reality. The half-gridplinth heights. The half-grid height 64 m-m dimension of 64 mm creates the new ergonomicre sults in the new ergonomic carcase height body height plus, which is proplus, Across product lines also Yin-lineplus and Xwhich can also be used for planningY i-nli X-lineplus can be planned. The E ect: The Schra-neplus nkand -lineplus. The e ect: the cabinet volume The volume increases noticeably and guaranteesis even more variability and planning scope.noticeably larger and guarantees even more variability and planning freedom.

## PLUS POINTS FOR ERGONOMICS AND STORAGE SPACE

With the modular planning system ne128 in combination with different plinth heights, any desired height becomes a reality. With the half-module size of 64 mm, the new ergonomic frame height is achieved, plannable independently of

the product line also Yen-l ineplus and X-l-i neplus. The effect: the volume of the closet increases

significantly and guarantees even more variability and planning margin.