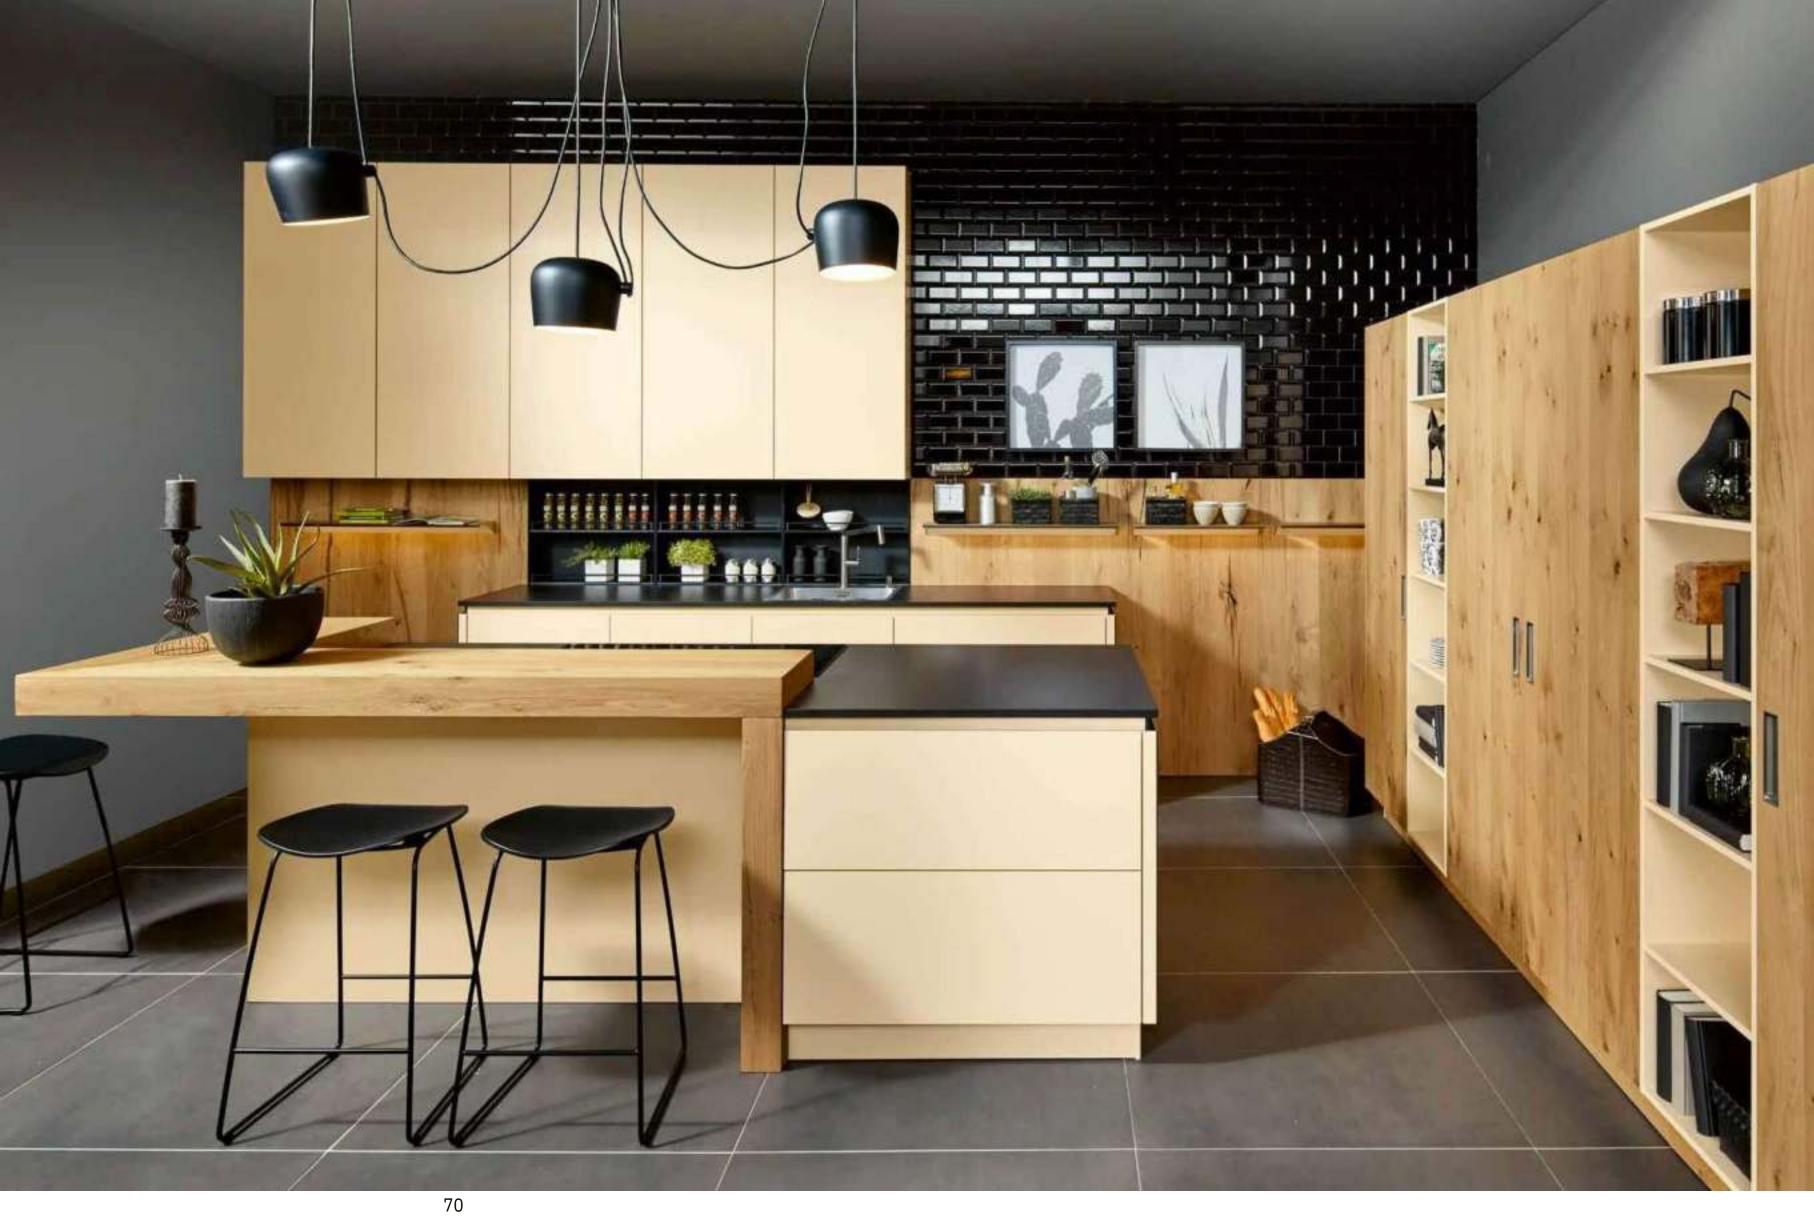

The grained panel look of sepia oak meets the elegant appearance of faithfully reproduced Carrara marble. A dining area for the family adjoins the generously planned cooking area.

### PHENOMENAL IMPACT

Authentic and full of expression: the grained panel look of oak sepia meets the classy aura of naturallooking reproduction Carrara marble. Adjoining the spaciously planned cooking zone is a dining table for the family.

#### EXTRAORDINARY EFFECT

Authentic and expressive: The sepia oak grained paneling finish meets the noble appearance of faithful Carrara marble reproduction. The spacious cooking area flows into a dining room for the family.



### FURNISHING MEANS DESIGNING LIVING ENVIRONMENTS

FURNISHING MEANS SHAPING LIVING

ENVIRONMENTS

FURNITURE MEANS DESIGNING LIVABLE ENVIRONMENTS





#### **FUNCTIONALLY CONVINCING**

The cabinet compartments in matt lacquer cleverly loosen up the compact front of the tall cabinet. Behind the doors, which retract to the side when opened, there is an illuminated work surface for preparation and well-organized storage space in pull-outs and compartments. The back wall and shelf take up the material aesthetics of the front. Ergonomic grip recesses are eye-catchers inside and out.

### FUNCTIONALLY CONVINCING

The matt lacquer cabinets skilfully break up the compact front of the wall unit. The storage doors, which lower to the side when opening, conceal an illuminated worktop for food preparation as well as well-organised storage space in pull-outs and co-mpart ments. The back panel and shelf unit echo the material aesthetic of the fron