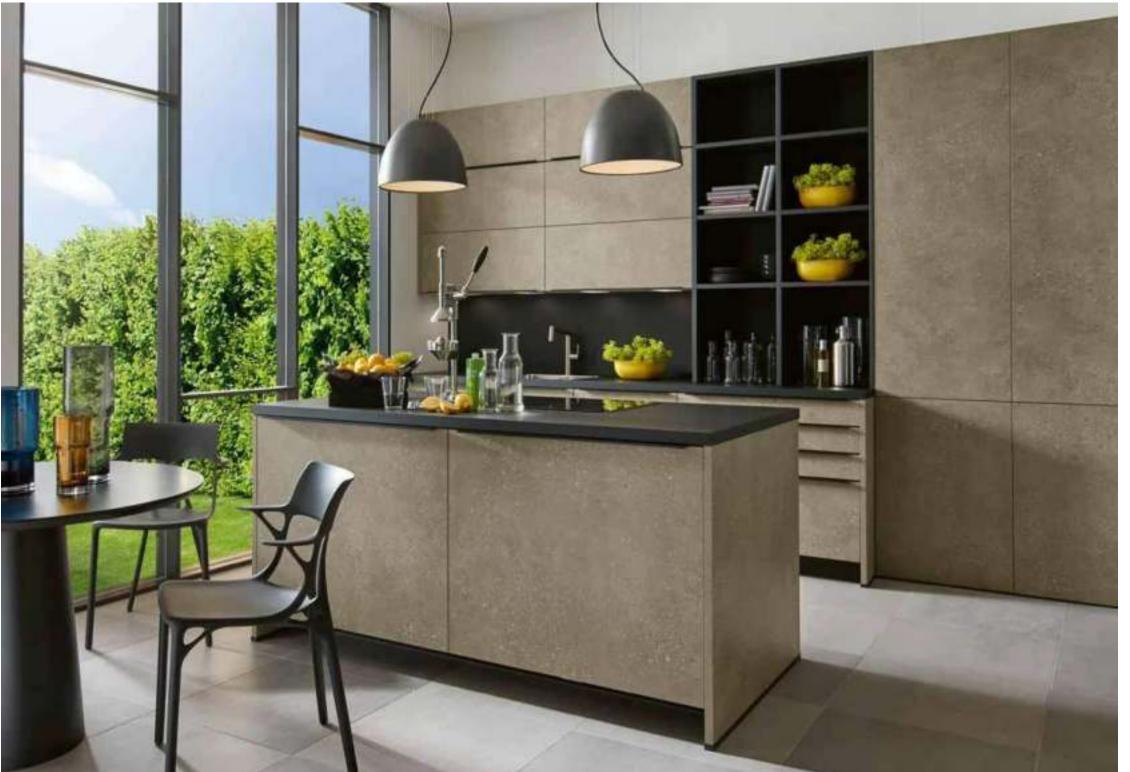

Generosity as a concept: TheGenerosity as a concept: the -ex exclusive stone look of the workclusive stone e ect of the w-ork surfaces looks extremely elegant.tops is decidedly elegant. The The surfaces looks extremely elegant. gray undercounter sink, grey undermount sink, inte-grat which is seamlessly integrateded smoothly under the worktop, under the worktop, underlines the underscores the discerning look sophisticated look of this plan.of this design. The wall shelves The wall shelves are eye-are a focal point. They are the catching. They consistentlyconsistent continuation of th-e continue the effect of the accentac cent colour carmine red. color carmine red.

Spaciousness as a conce-p The unique stone look of the work The well-flush integrated low gray sink deb-a

The surface of the countertop underlines the sophisticated appearance of this p-nification. A great eye-catcher are the wall shelves. Consistently reaffirm the effect of the carmine contrast color.