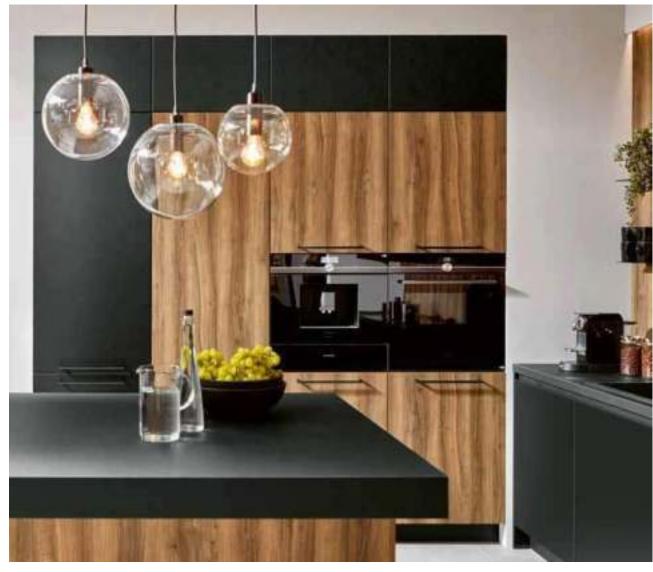

### NEW PERSPECTIVES NEW INSIGHTS

Shining example: The continuous bottom of the upper cabinets is illuminated. The illuminated niche between upper cabinets and highboards becomes an architecturally attractive eyecatcher.

Shining example: the continuous bottom shelf of the wall units is illuminated. The illuminated recess between the wall units and highboards becomes a charming architectural eye-catcher.

Brilliant example: the continuous background of the wall cabinets is illuminated. The illuminated niche between the wall units and the dining rooms becomes an architectural attraction.