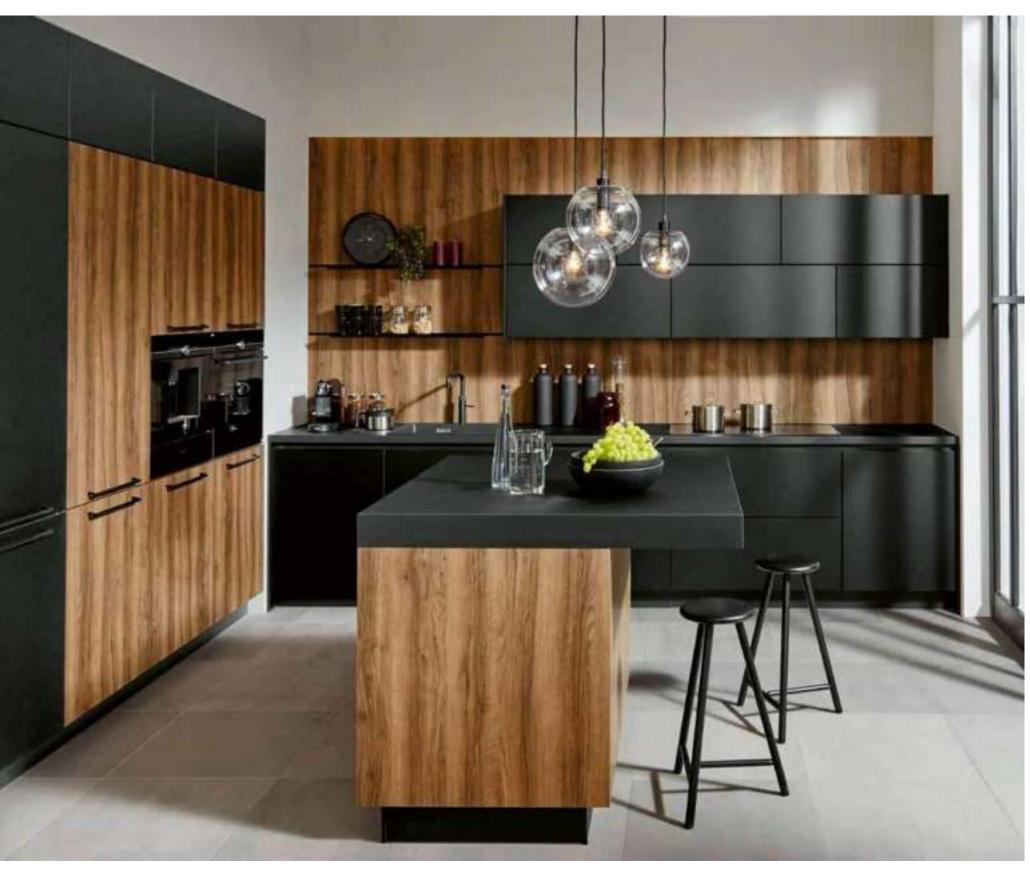

### NEW PERSPECTIVES NEW INSIGHTS

Shining example: The continuous bottom of the upper cabinets is illuminated. The illuminated niche between upper cabinets and highboards becomes an architecturally attractive eyecatcher.

Shining example: the continuous bottom shelf of the wall units is illuminated. The illuminated recess between the wall units and highboards becomes a charming architectural eye-catcher.

Brilliant example: the continuous background of the wall cabinets is illuminated. The illuminated niche between the wall units and the dining rooms becomes an architectural attraction.

Design icons: Solitary furniture is increasingly setting the tone and becoming a mediator between the worlds of living and experiencing. This highboard combines aesthetic standards with storage space qualities.

Design icons: stand-alone furniture is increasingly setting the tone, and is the intermediary between the worlds of living and of experience. This highboard combines aesthetic appeal with storage qualities.

Icons of design: solitaire furniture increasingly sets the pace, becoming mediators between the worlds of the home and the setting. This sideboard combines aesthetic demands with useful space qualities.