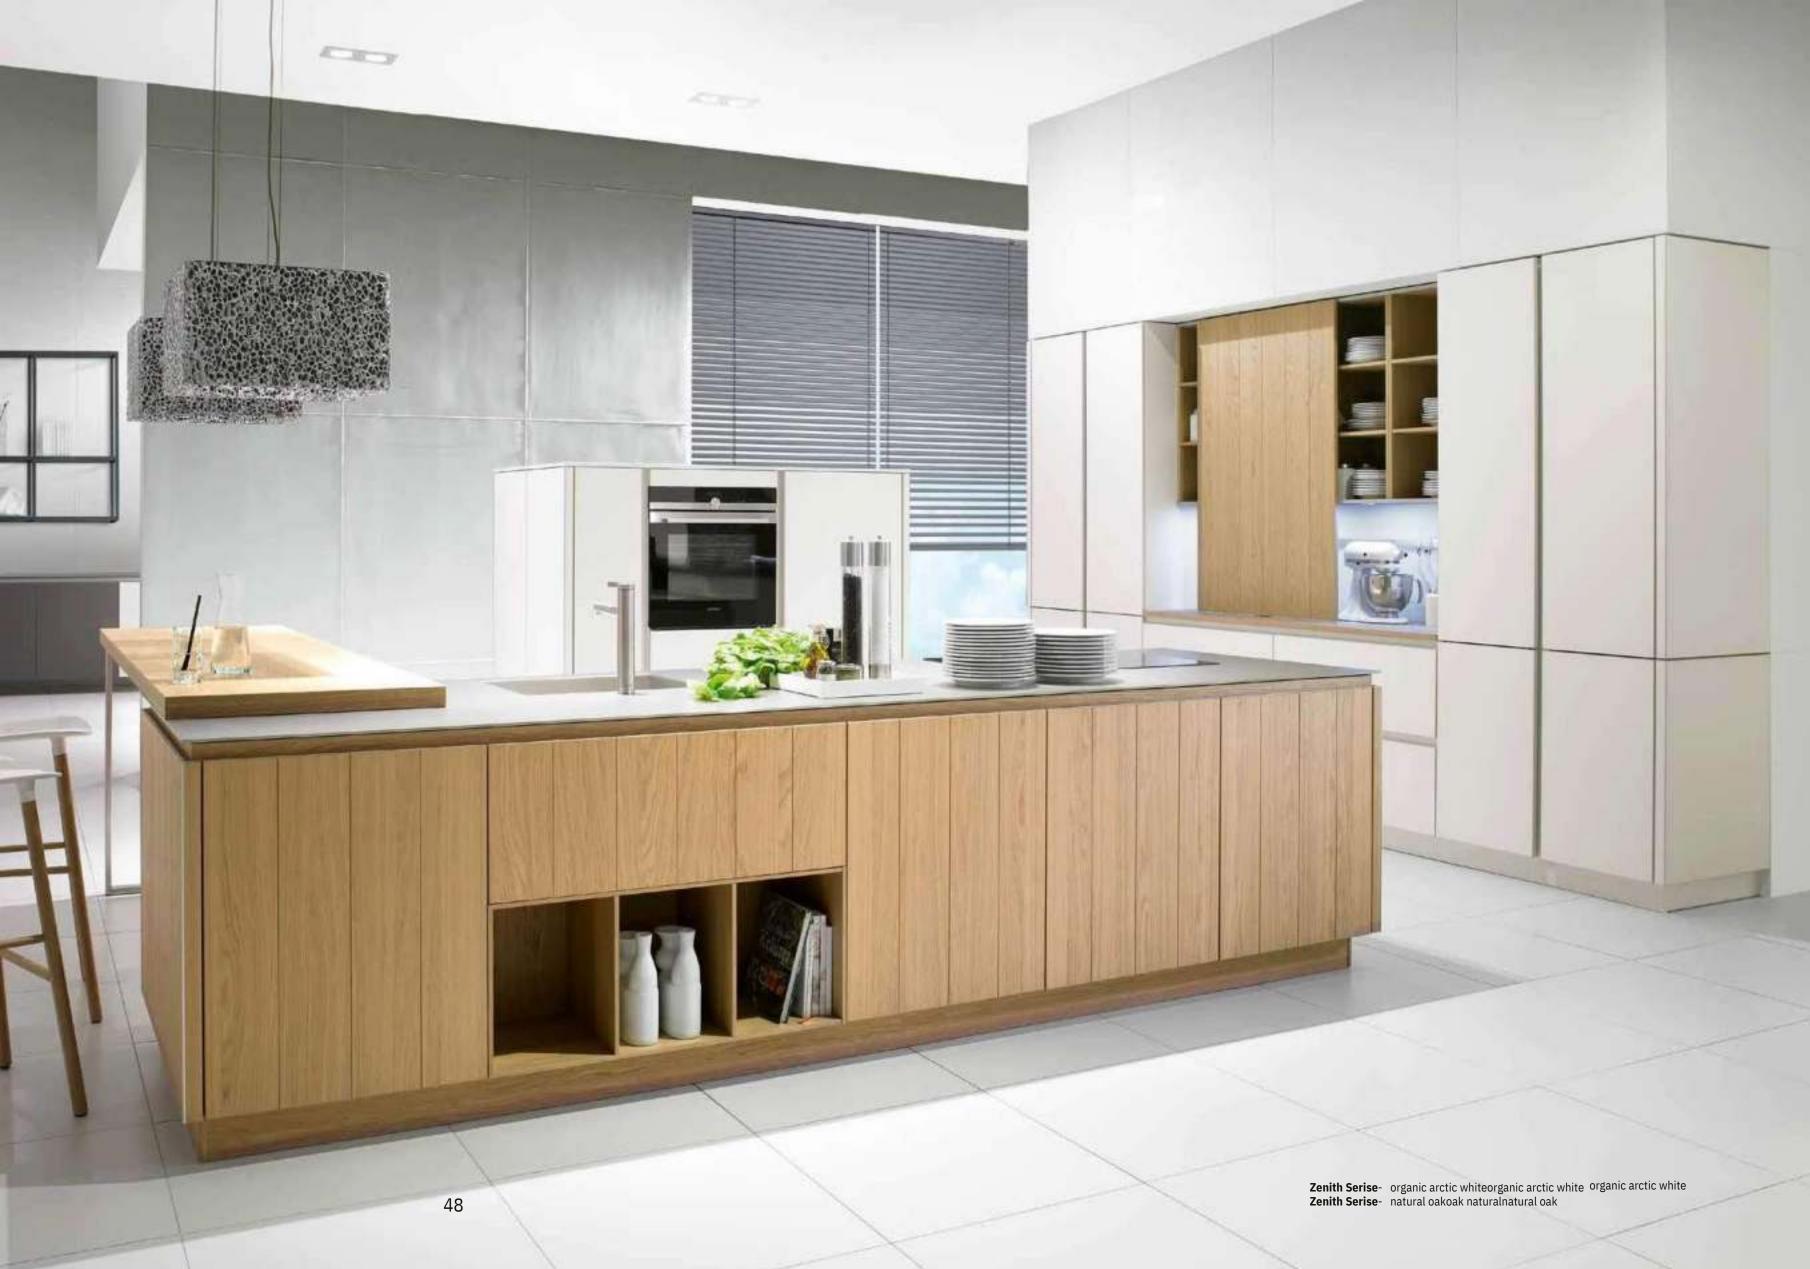

Optical door opener to the living area: The

Finely crafted: 25 mm pilasters and an expressive matt lacquer front with a panel effect are the main players in this contemporary country house kitchen. In combination with dark Laguna oak, the appetizing mixture demonstrates a sense of style. A highlight is the top cabinet with sliding doors.

Finely worked: 25 mm cornices and an expressive, panel-e ect matt lacquer front are the main characters in this contemporary country-house kitchen. The appetising mix demonstrates style in the interplay with dark lagoon oak. One highlight is the top-mounted unit with sliding doors.

Fine execution: 25 mm pilasters and an expressive front in matt lacquer with a paneled effect are the protagonists of this modern country kitchen. Combined with dark Laguna oak, this appetizing blend demonstrates a great sense of style. The upper cabinet with sliding doors stands out.