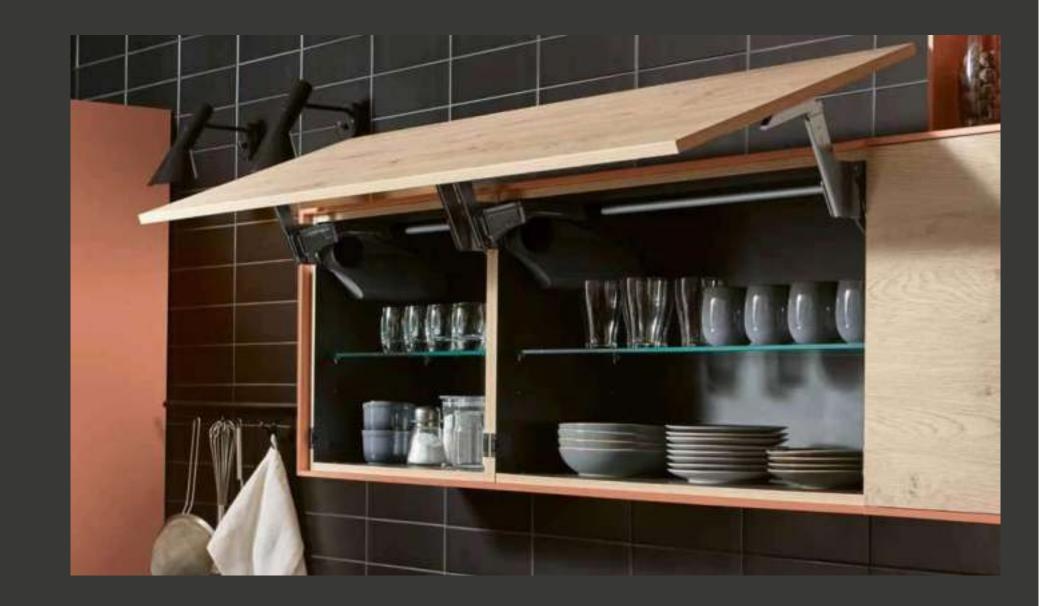

### NEW PERSPECTIVES NEW INSIGHTS

Shining example: The continuous bottom of the upper cabinets is illuminated. The illuminated niche between upper cabinets and highboards becomes an architecturally attractive eyecatcher.

Shining example: the continuous bottom shelf of the wall units is illuminated. The illuminated recess between the wall units and highboards becomes a charming architectural eye-catcher.

Brilliant example: the continuous background of the wall cabinets is illuminated. The illuminated niche between the wall units and the dining rooms becomes an architectural attraction.