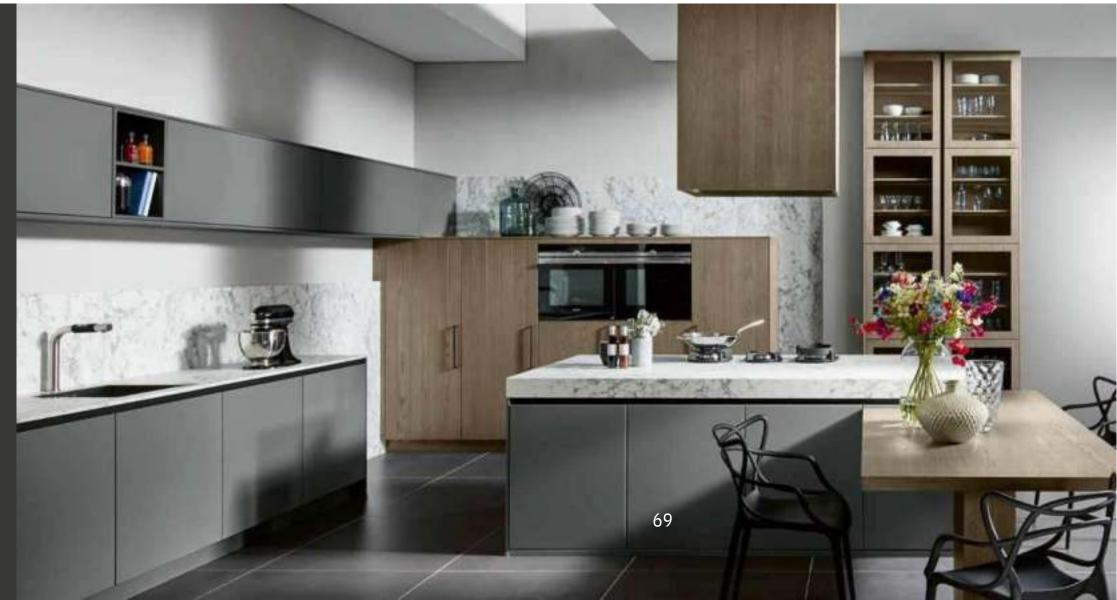

glass frame doors, the charming asymmetry of the stone drawing marks an exciting counterpoint.



#### EXCEPTIONAL EFFECT

Authentic and expressive: The grained panel look of sepia oak meets the elegant appearance of faithfully reproduced Carrara marble. A dining area for the family adjoins the generously planned cooking area.

### PHENOMENAL IMPACT

Authentic and full of expression: the grained panel look of oak sepia meets the classy aura of naturallooking reproduction Carrara marble. Adjoining the spaciously planned cooking zone is a dining table for the family.

#### EXTRAORDINARY EFFECT

Authentic and expressive: The sepia oak grained paneling finish meets the noble appearance of faithful Carrara marble reproduction. The spacious cooking area flows into a dining room for the family.



### FURNISHING MEANS DESIGNING LIVING ENVIRONMENTS

FURNISHING MEANS SHAPING LIVING

ENVIRONMENTS

FURNITURE MEANS DESIGNING LIVABLE ENVIRONMENTS





#### **FUNCTIONALLY CONVINCING**

The cabinet compartments in matt lacquer cleverly loosen up the compact front of the tall cabinet. Behind the doors, which retract to the side when opened, there is an illuminated work surface for preparation and well-organized storage space in pull-outs and compartments. The back wall and shelf take up the material aesthetics of the front. Ergonomic grip recesses are eye-catchers inside and out.

### FUNCTIONALLY CONVINCING

The matt lacquer cabinets skilfully break up the compact front of the wall unit. The storage doors, which lower to the side when opening, conceal an illuminated worktop for food prepa