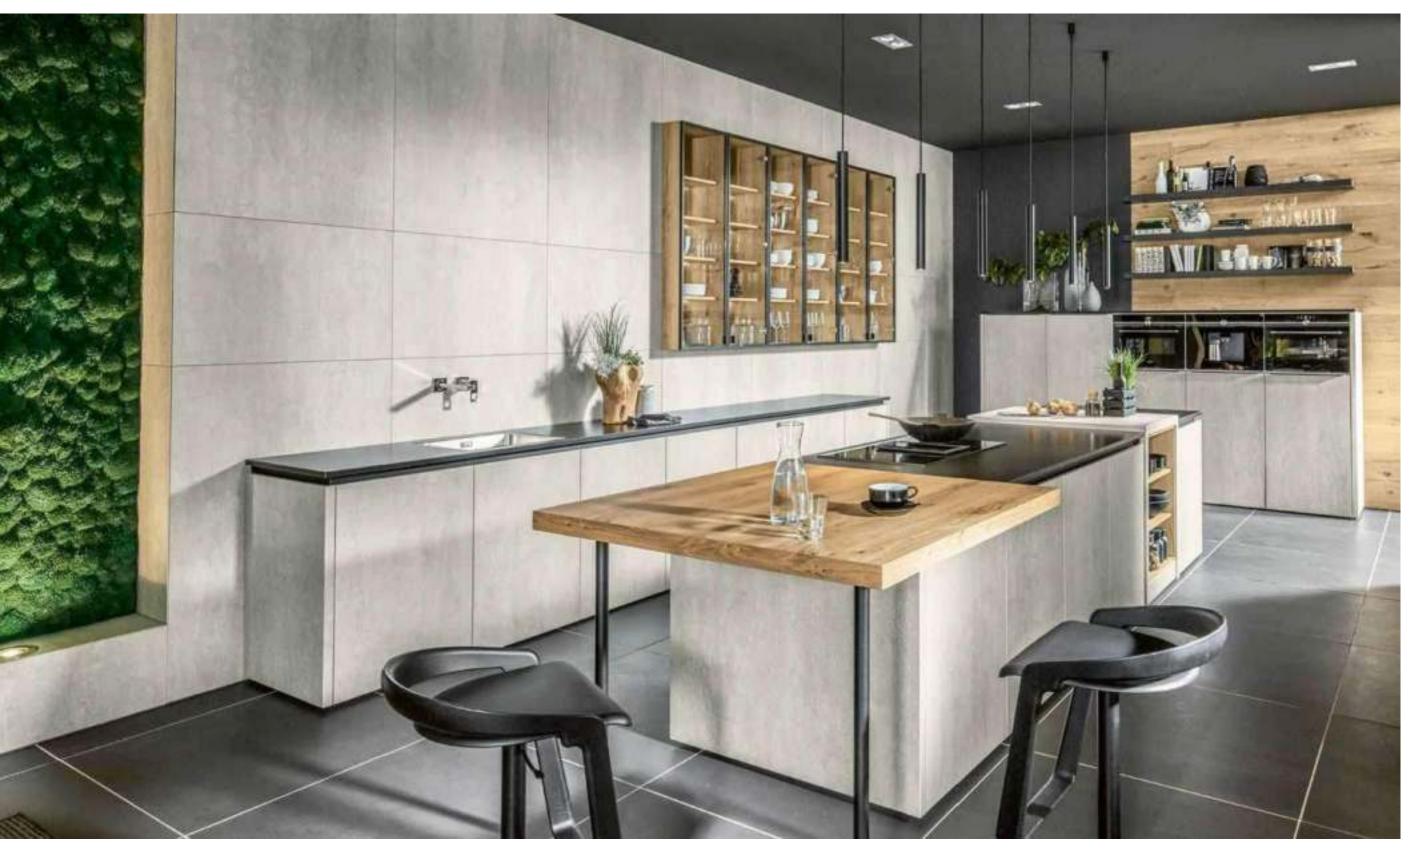

#### OASIS IN THE GREENHAVEN IN GREEN

Visibility desired: The shades of green and thePerspective welcome: the green shades and**OASIS IN THE COUNTRYSIDE** stone decor bring a piece of nature into thestone decor bring an element of nature intoPleasant transparency: The green nuances and house. Indoors and outdoors, cooking, the home. Inside and outside, cooking, w-orkthe pattern of the stone bring a little nature working and relaxing – borders are lifted. Aing and relaxing – boundaries melt away. A home. Inside and outside, cook, work tall cabinet becomes a room divider thattall unit makes a room divider that providesand relax: Borders are blurred. A single column creates a bridge between the open structurestransition between the open structures of thecabinet becomes a dividing wall, bridging the of living. Attractive details include interiorliving area. Adding warm-looking highlights toopen structures of the home. The interior pull-outs in oak and storage shelves inthe overall ensemble, internal pull-outs in oakdrawers in oak and shelves in Fineline, Fineline, which add warm accents to theand display shelves in Fineline provideattractive details that mark warm contrasts overall ensemble.attractive details.within the overall set.