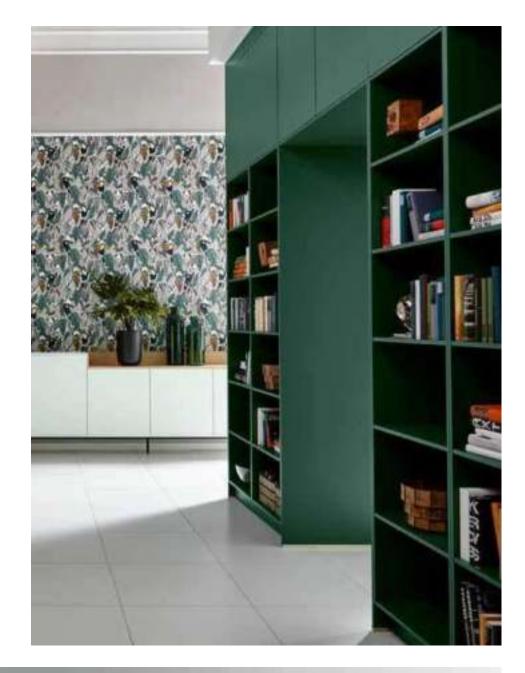

Shelving solutions underline the homely demands of a plan. The color combination of the inner body, shelves and outside ensures a high-quality look as if it were made from a single piece. Thanks to this design trick, plans in wood decor in particular have a particularly authentic look.

Shelf units underscore the homely appeal of a design. The colour combination of interior, shelving and side panels results in an exclusive look that appears to be cast from a single mould. This design trick gives straight plans in wood décor a particularly authentic appeal.

Shelving solutions underline the homely aspect of planning. The color combination of the interior frame, shelves and exterior sides suggests a high-quality, one-piece aesthetic. Thanks to this design trick, in particular the plans on wooden decorative elements give the aesthetic impression of special authenticity.