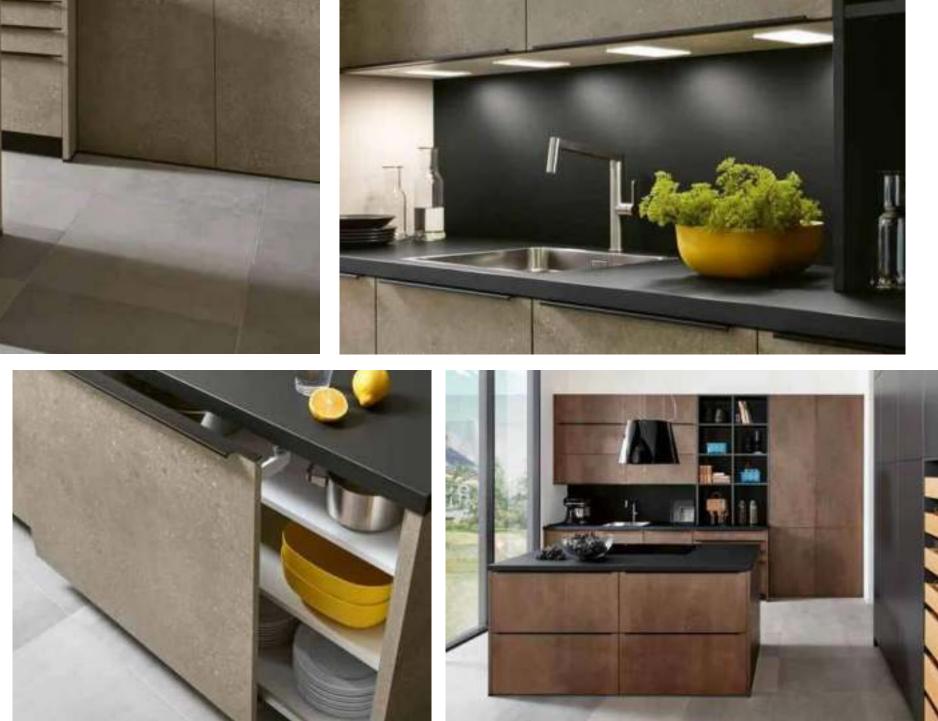

Generosity as a concept: TheGenerosity as a concept: the -ex exclusive stone look of the workclusive stone e ect of the w-ork surfaces looks extremely elegant.tops is decidedly elegant. The The surfaces looks extremely elegant. gray undercounter sink, grey undermount sink, inte-grat which is seamlessly integrateded smoothly under the worktop, under the worktop, underlines the underscores the discerning look sophisticated look of this plan.of this design. The wall shelves The wall shelves are eye-are a focal point. They are the catching. They consistentlyconsistent continuation of th-e continue the effect of the accentac cent colour carmine red. color carmine red.

Spaciousness as a conce-p The unique stone look of the work The well-flush integrated low gray sink deb-a

The surface of the countertop underlines the sophisticated appearance of this p-nification. A great eye-catcher are the wall shelves. Consistently reaffirm the effect of the carmine contrast color.