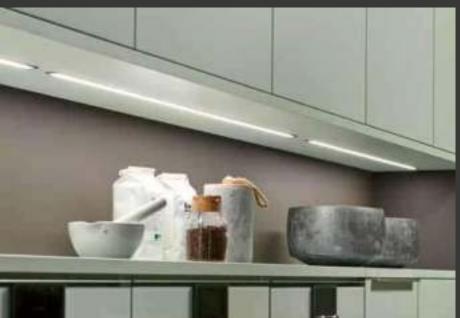

### NEW PERSPECTIVES NEW INSIGHTS

Shining example: The continuous bottom of the upper cabinets is illuminated. The illuminated niche between upper cabinets and highboards becomes an architecturally attractive eyecatcher.

Shining example: the continuous bottom shelf of the wall units is illuminated. The illuminated recess between the wall units and highboards becomes a charming architectural eye-catcher.

Brilliant example: the continuous background of the wall cabinets is illuminated. The illuminated niche between the wall units and the dining rooms becomes an architectural attraction.