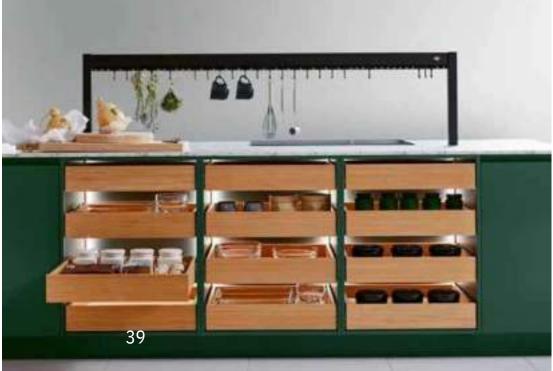

## ART **OF GOOD LIVING**

THE ART OF GOOD LIVING THE ART OF GOOD LIVING

Heritage pro KG Oak agate grayoak agate greyagate gray oak

Tidy: Standard full extension runners with individual internal organizations make it easier to keep an overview. If desired, it can also be planned in an extra depth of 750 mm – for even more storage space.

### Tidy: full pull-outs as standard with

individual interior organisation elements make it simple to keep track. Upon request, also available in the ultra-deep 750 mm – for even more storage space.

Well organized: Full extraction drawers as

standard with individual interior organizations greatly facilitate good order. Optionally, also plannable in the special depth 750 mm – for even more usable space.

THERE ARE PLEASURES THAT CAUSE WELL-BEING AND PROVIDE SECURITY. THE SMELL AND TASTE OF FRESH BREAD IS DEFINITELY PART OF IT. TO BAKE A GOOD BREAD, IT NEEDS FINGERTIP FEELING AND THE BEST QUALITY INGREDIENTS SELECTED IN MEASURE. IT IS VERY SIMILAR WHEN SETTING UP OUR IMMEDIATE LIVING ENVIRONMENT. EVERY PIECE WE SURROUND US SHOULD BE PURPOSEFUL AND APPEAL TO OUR SENSES. WHEN EVERYTHING IS IN THE RIGHT PLACE, THE HOME COOKING AND BAKING WORKSHOP INVITES YOU TO GO ON AN ENJOYABLE JOURNEY. **EVERY DETAIL MATTER** TO: CREATE YOUR WORLD.