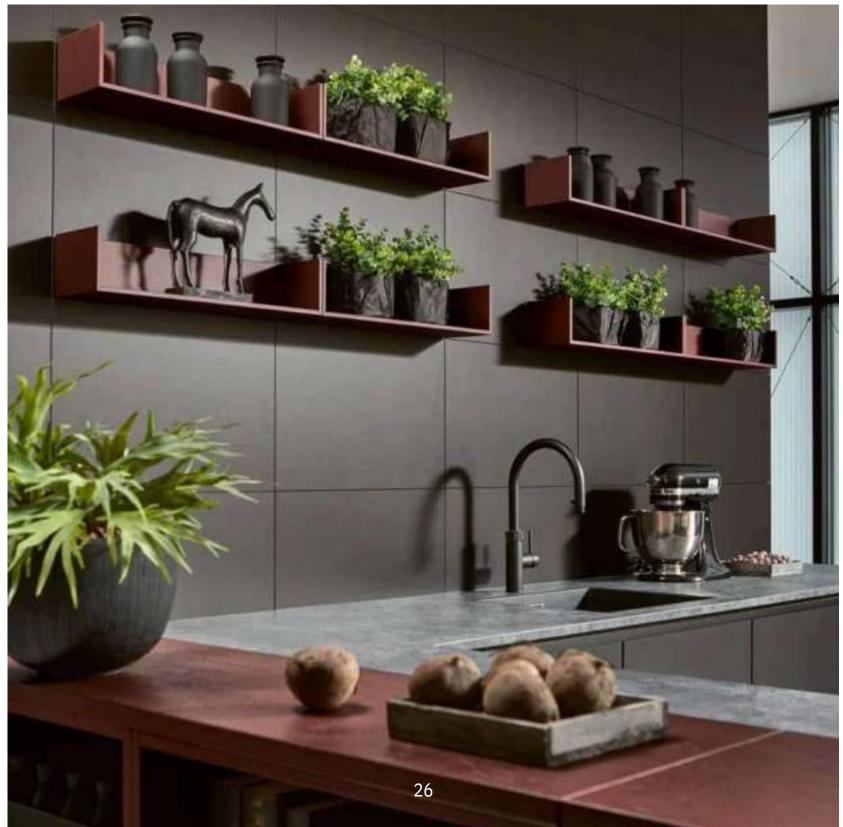

Generosity as a concept: TheGenerosity as a concept: the -ex exclusive stone look of the workclusive stone e ect of the w-ork surfaces looks extremely elegant.tops is decidedly elegant. The The surfaces looks extremely elegant. gray undercounter sink, grey undermount sink, inte-grat which is seamlessly integrateded smoothly under the worktop, under the worktop, underlines the underscores the discerning look sophisticated look of this plan.of this design. The wall shelves The wall shelves are eye-are a focal point. They are the catching. They consistentlyconsistent continuation of th-e continue the effect of the accentac cent colour carmine red. color carmine red.

Spaciousness as a conce-p The unique stone look of the work The well-flush integrated low gray sink deb-a

The surface of the countertop underlines the sophisticated appearance of this p-nification. A great eye-catcher are the wall shelves. Consistently reaffirm the effect of the carmine contrast color.

Cleverly planned: In the entrance, aCleverly planned: In the entrance area, wardrobe planned to match the designguests are welcomed by a coat cupboard concept of the kitchen welcomes the guestsin a design that matches the kitchen. The when they come. The solitary cabinetcupboard modules of this stand-alone modules offer plenty of tailor-made storageitem o er made-to-measure storage. The space. The bicolor look is attractive: realizedb-i-cl our look is attractive: designed in in clear lines, nothing distracts from theclear lines, nothing detracts from the harmonious color effect.harmonious colour e ect.

## **IDEAS FOR STORAGE SPACE**

Smart planning: In the hallway, a wardrobe planned according to the kitchen design welcomes guests. The other cabinet modules of the solitaire offer a lot of useful space to measure. Attractive two-tone appearance: with a clear layout, nothing distracts from the harmonious effect of the color.