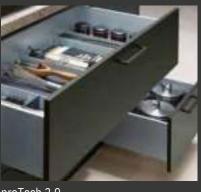

## proTech 2.0

titan Titanium titanium

The innovative design extract La innovadora gaveta de proTech combines an e-lediseño proTech combina un gante look in a silvery, elegant aspect in the tono merden color titan or etálico titanio o en el nuevo in the new color anthrazcito lor antracita con la máxima with the highest running comfort ucnodm odidad de deslizamiento stability even at high -Zuy estabilidad including con m-u charge. cho peso.

The innovative design pull-out

proTech combines elegant looks in shimmering silvery titanium or in the new shade anthracite with the greates-t op erational comfort and stability even when heavily laden.