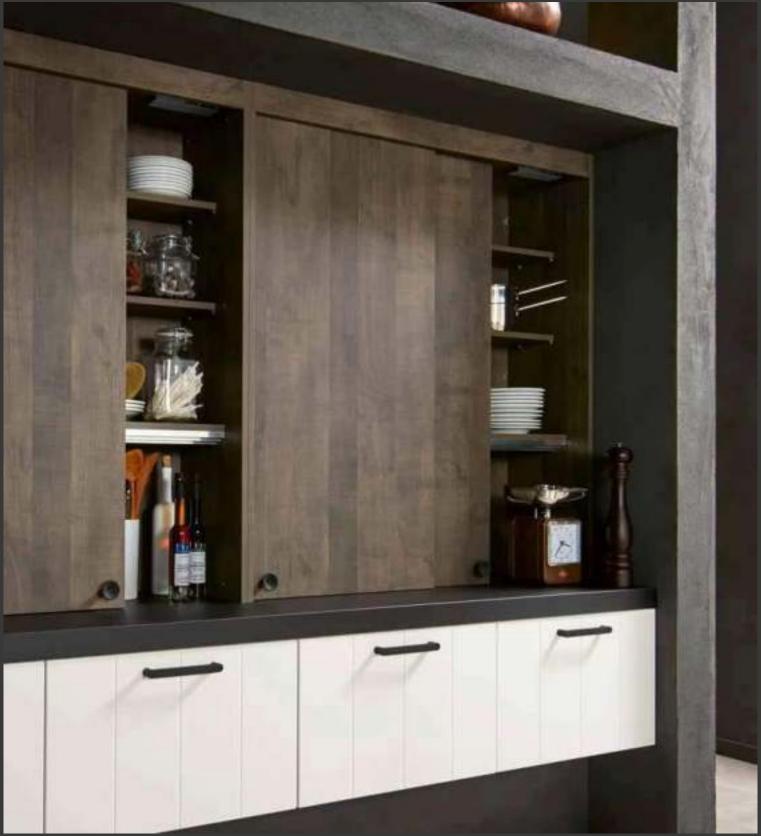

Optical door opener to the living area: The

Finely crafted: 25 mm pilasters and an expressive matt lacquer front with a panel effect are the main players in this contemporary country house kitchen. In combination with dark Laguna oak, the appetizing mixture demonstrates a sense of style. A highlight is the top cabinet with sliding doors.

Finely worked: 25 mm cornices and an expressive, panel-e ect matt lacquer front are the main characters in this contemporary country-house kitchen. The appetising mix demonstrates style in the interplay with dark lagoon oak. One highlight is the top-mounted unit with sliding doors.

Fine execution: 25 mm pilasters and an expressive front in matt lacquer with a paneled effect are the protagonists of this modern country kitchen. Combined with dark Laguna oak, this appetizing blend demonstrates a great sense of style. The upper cabinet with sliding doors stands out.