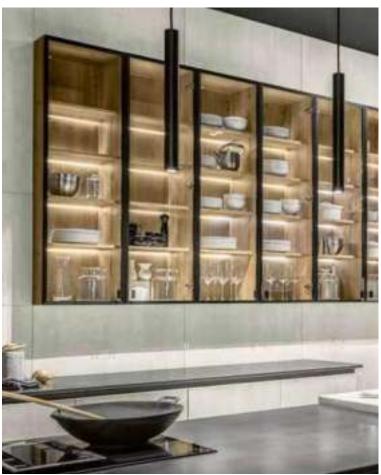

### NEW PERSPECTIVES NEW INSIGHTS

Shining example: The continuous bottom of the upper cabinets is illuminated. The illuminated niche between upper cabinets and highboards becomes an architecturally attractive eyecatcher.

Shining example: the continuous bottom shelf of the wall units is illuminated. The illuminated recess between the wall units and highboards becomes a charming architectural eye-catcher.

Brilliant example: the continuous background of the wall cabinets is illuminated. The illuminated niche between the wall units and the dining rooms becomes an architectural attraction.