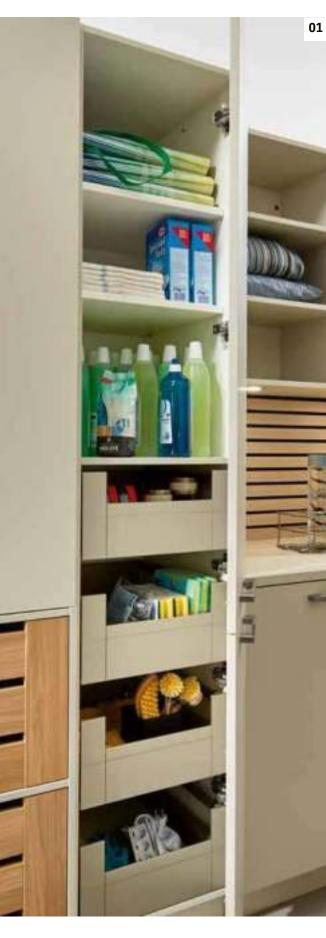

maintenance and cleaning sector well structured compared to the storage and recycling sector. Short journeys and comfortable equipment details make everyday maneuvers easier.

**01** Tall cabinets are organizational talents - especially if they have easily visible interior pull-outs. The slide-in door cabinet offers plenty of storage space and a work surface - socket strip and lighting included. Behind the well-ventilated wooden front there are quality pull-outs for storing potatoes and onions. 04 There is also space for a broom and ironing board. For optimal laundry care you need good ideas. Mesh shelves readily accommodate everything that needs to be stored in the closet.

01 Tall units are brilliant organisers - especially if they also have easily accessible interior pull-o u0t2s .There is plenty of space and a wo-rk top including socket strip and lighting inside the unit with slide-in

doors.

03 The well-ventilated wood front conceals quality pull-outs for the storage of potatoes and onion0s4. There is also space for brooms and the ironing board0.5 The optimum laundry care requires good ideas. 06 Grid shelves inside the cupboard are happy to accom-mo date anything that needs to be put away.

01 Column wardrobes are great organizational talents, above all by having interior drawers that are so accessible in the wardrobe of retractable doors offers a large useful space and a work area, including a power strip and lighting behind the front Well-ventilated wooden cabinet, there are high-quality drawers to store potatoes and onions0. 4 The broom and the ironing board also have their place5. Optimum care of clothes requires good ideas.0 6 Mesh shelves available for everything that needs to be stored.