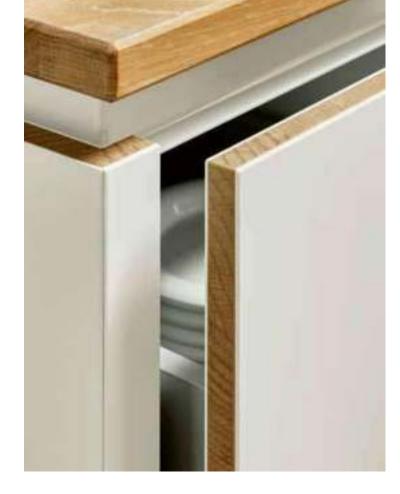

Optical door opener to the living area: The

Finely crafted: 25 mm pilasters and an expressive matt lacquer front with a panel effect are the main players in this contemporary country house kitchen. In combination with dark Laguna oak, the appetizing mixture demonstrates a sense of style. A highlight is the top cabinet with sliding doors.

Finely worked: 25 mm cornices and an expressive, panel-e ect matt lacquer front are the main characters in this contemporary country-house kitchen. The appetising mix demonstrates style in the interplay with dark lagoon oak. One highlight is the top-mounted unit with sliding doors.

Fine execution: 25 mm pilasters and an expressive front in matt lacquer with a paneled effect are the protagonists of this modern country kitchen. Combined with dark Laguna oak, this appetizing blend demonstrates a great sense of style. The upper cabinet with sliding doors stands out.