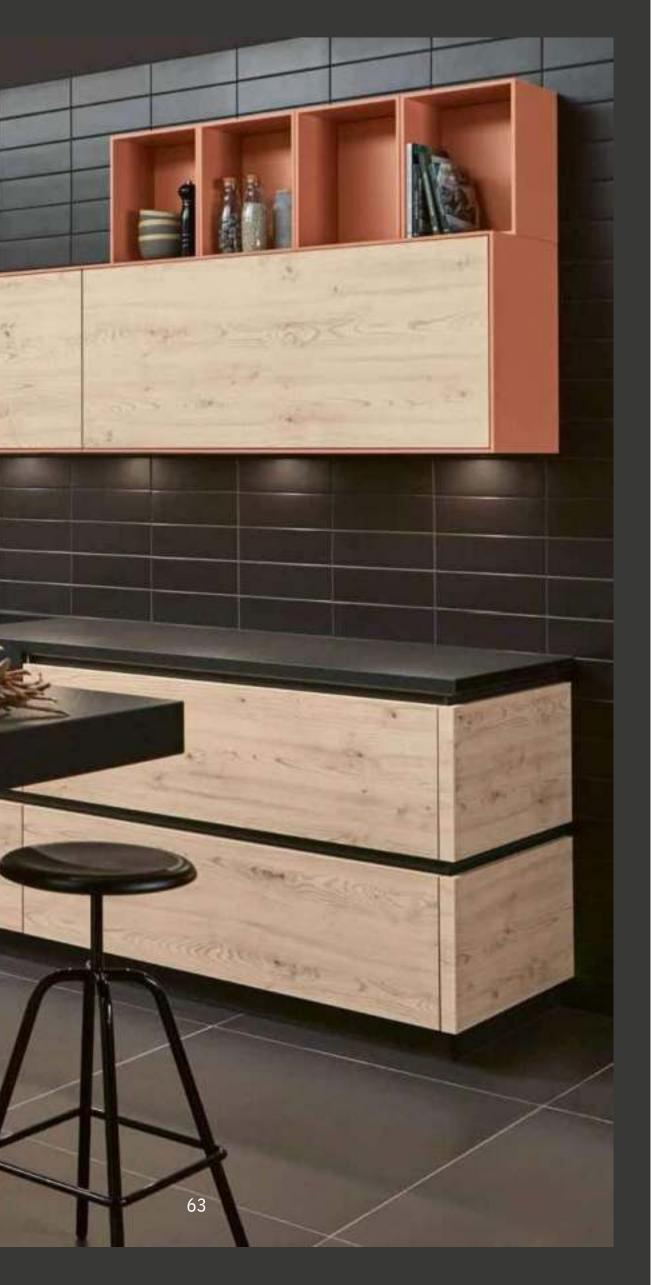

Optical door opener to the living area: The

Finely crafted: 25 mm pilasters and an expressive matt lacquer front with a panel effect are the main players in this contemporary country house kitchen. In combination with dark Laguna oak, the appetizing mixture demonstrates a sense of style. A highlight is the top cabinet with sliding doors.

Finely worked: 25 mm cornices and an expressive, panel-e ect matt lacquer front are the main characters in this contemporary country-house kitchen. The appetising mix demonstrates style in the interplay with dark lagoon oak. One highlight is the top-mounted unit with sliding doors.

Fine execution: 25 mm pilasters and an expressive front in matt lacquer with a paneled effect are the protagonists of this modern country kitchen. Combined with dark Laguna oak, this appetizing blend demonstrates a great sense of style. The upper cabinet with sliding doors stands out.