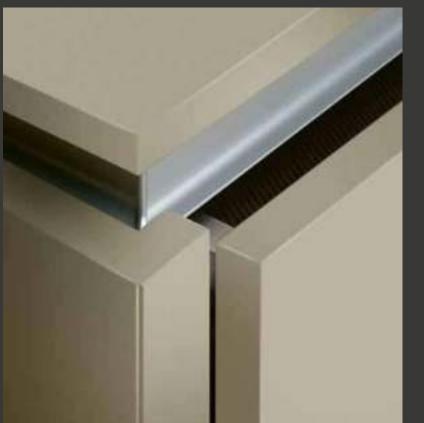

as well as the niche back wall underline the corresponding colour underscore matching colors as well as

the homely ambience. Discreet: thethe homely ambience. Subtle: th-e alThe back of the furniture underlines almost invisible handle strips.most invisible handle strips.the homely atmosphere. Decent: the almost invisible handle profiles.