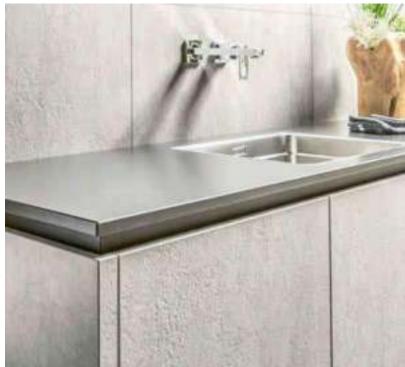

Generosity as a concept: TheGenerosity as a concept: the -ex exclusive stone look of the workclusive stone e ect of the w-ork surfaces looks extremely elegant.tops is decidedly elegant. The The surfaces looks extremely elegant. gray undercounter sink, grey undermount sink, inte-grat which is seamlessly integrateded smoothly under the worktop, under the worktop, underlines the underscores the discerning look sophisticated look of this plan.of this design. The wall shelves The wall shelves are eye-are a focal point. They are the catching. They consistentlyconsistent continuation of th-e continue the effect of the accentac cent colour carmine red. color carmine red.

Spaciousness as a conce-p The unique stone look of the work The well-flush integrated low gray sink deb-a

The surface of the countertop underlines the sophisticated appearance of this p-nification. A great eye-catcher are the wall shelves. Consistently reaffirm the effect of the carmine contrast color.