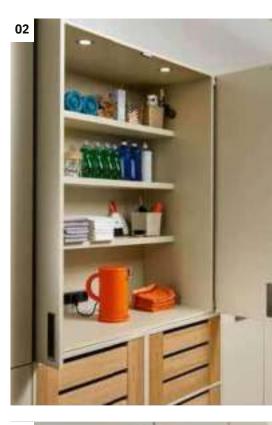

maintenance and cleaning sector well structured compared to the storage and recycling sector. Short journeys and comfortable equipment details make everyday maneuvers easier.

**01** Tall cabinets are organizational talents - especially if they have easily visible interior pull-outs. The slide-in door cabinet offers plenty of storage space and a work surface - socket strip and lighting included. Behind the well-ventilated wooden front there are quality pull-outs for storing potatoes and onions. 04 There is also space for a broom and ironing board. For optimal laundry care you need good ideas. Mesh shelves readily accommodate everything that needs to be stored in the closet.

01 Tall units are brilliant organisers - especially if they also have easily accessible interior pull-o u0t2s .There is plenty of space and a wo-rk top including socket strip and lighting inside the unit with slide-in