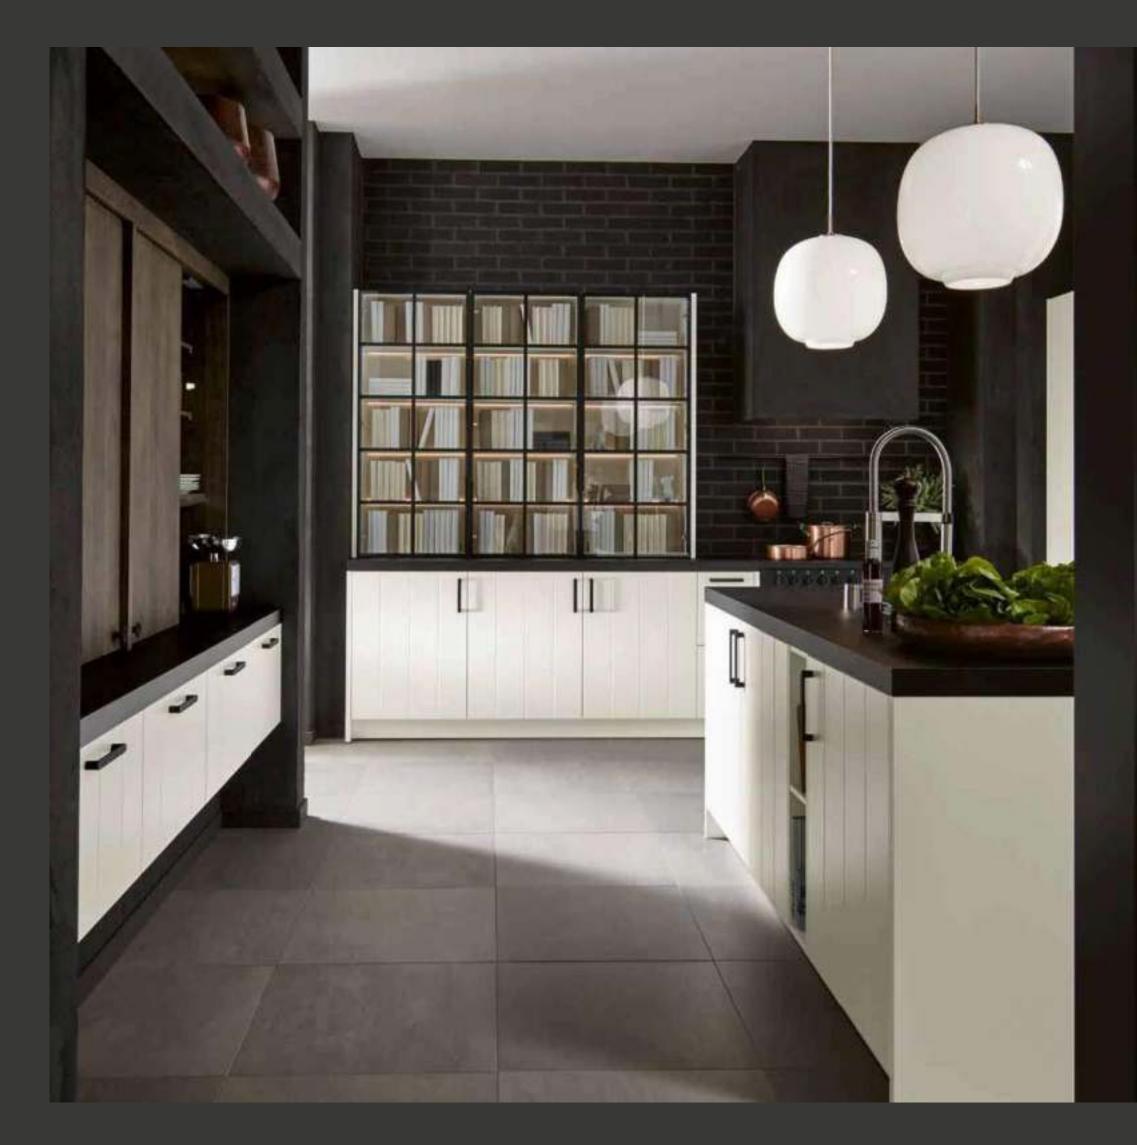

Cleverly planned: In the entrance, aCleverly planned: In the entrance area, wardrobe planned to match the designguests are welcomed by a coat cupboard concept of the kitchen welcomes the guestsin a design that matches the kitchen. The when they come. The solitary cabinetcupboard modules of this stand-alone modules offer plenty of tailor-made storageitem o er made-to-measure storage. The space. The bicolor look is attractive: realizedb-i-cl our look is attractive: designed in in clear lines, nothing distracts from theclear lines, nothing detracts from the harmonious color effect.harmonious colour e ect.

## **IDEAS FOR STORAGE SPACE**

Smart planning: In the hallway, a wardrobe planned according to the kitchen design welcomes guests. The other cabinet modules of the solitaire offer a lot of useful space to measure. Attractive two-tone appearance: with a clear layout, nothing distracts from the harmonious effect of the color.