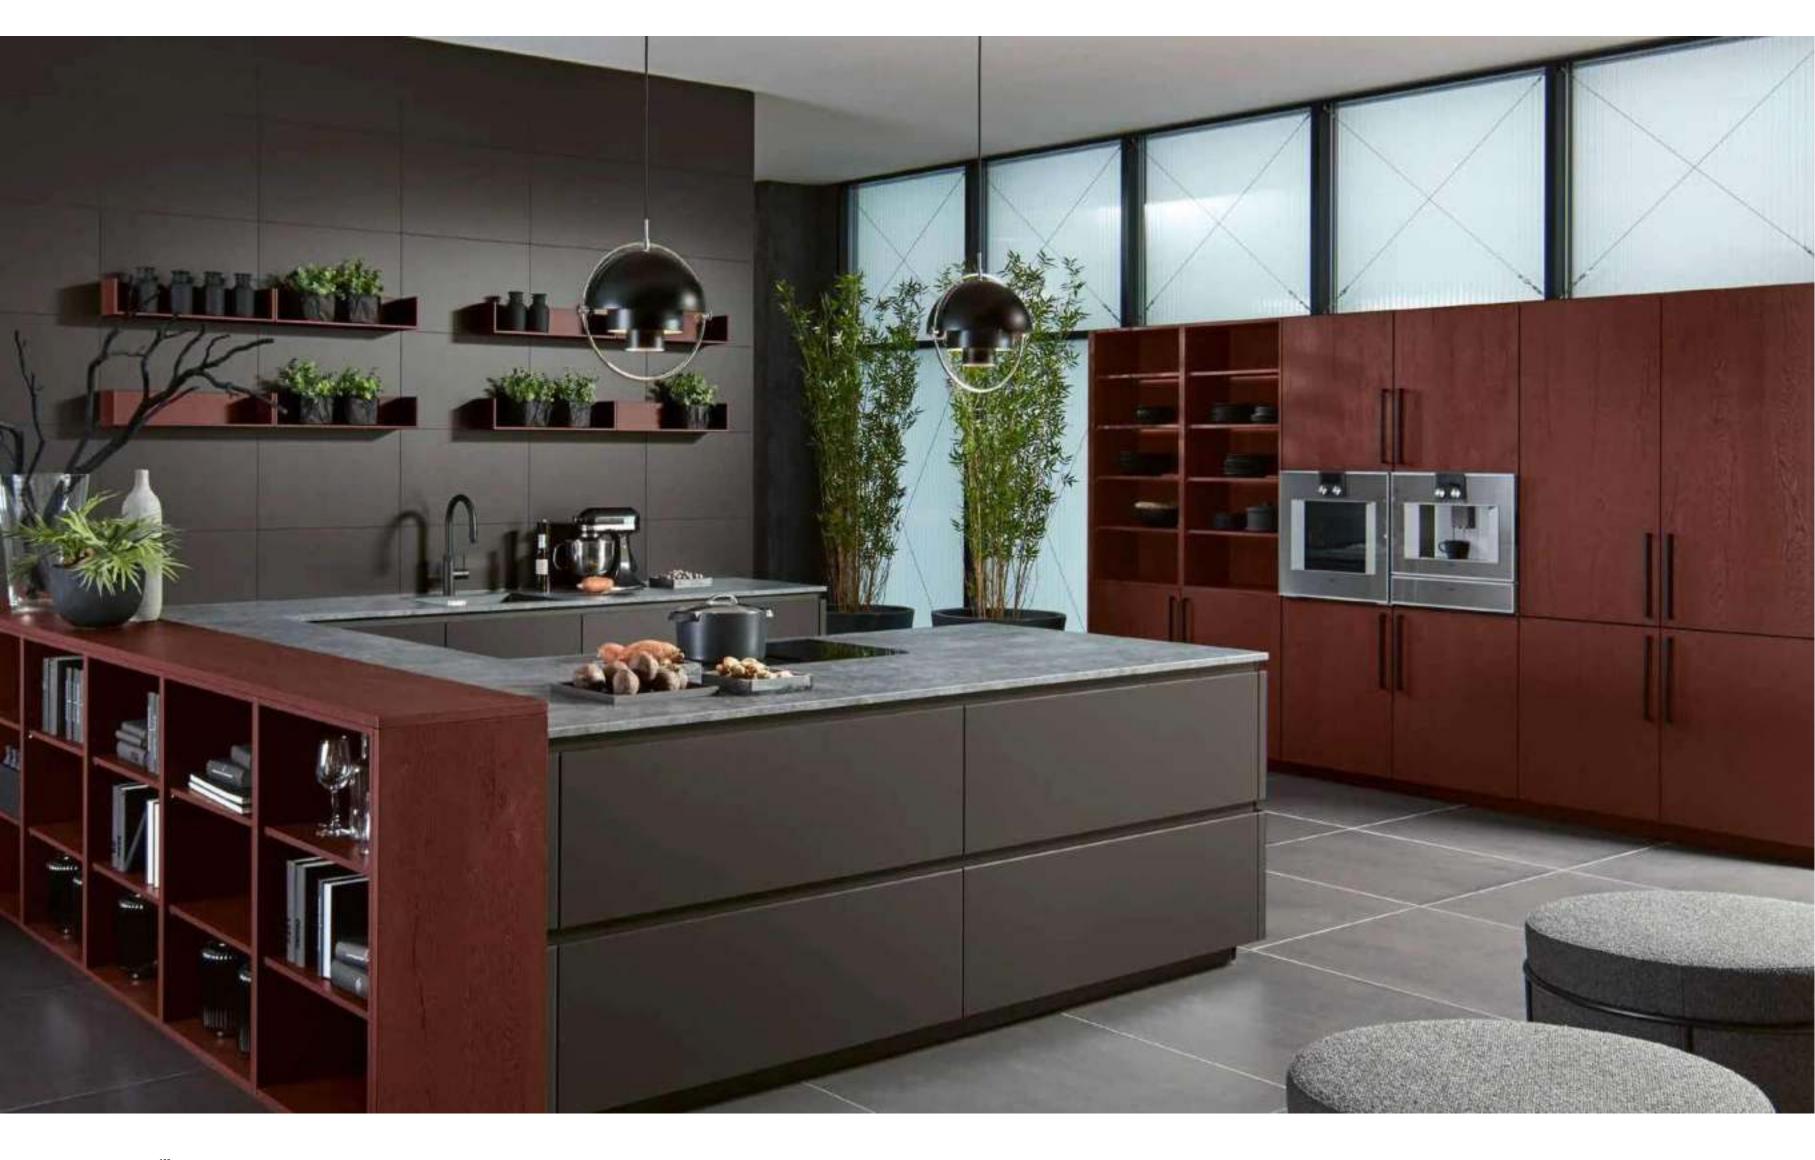

Generosity as a concept: TheGenerosity as a concept: the -ex exclusive stone look of the workclusive stone e ect of the w-ork surfaces looks extremely elegant.tops is decidedly elegant. The The surfaces looks extremely elegant. gray undercounter sink, grey undermount sink, inte-grat which is seamlessly integrateded smoothly under the worktop, under the worktop, underlines the underscores the discerning look sophisticated look of this plan.of this design. The wall shelves The wall shelves are eye-are a focal point. They are the catching. They consistentlyconsistent continuation of th-e continue the effect of the accentac cent colour carmine red. color carmine red.

Spaciousness as a conce-p The unique stone look of the work The well-flush integrated low gray sink deb-a

The surface of the countertop underlines the sophisticated appearance of this p-nification. A great eye-catcher are the wall shelves. Consistently reaffirm the effect of the carmine contrast color.

Cleverly planned: In the entrance, aCleverly planned: In the entrance area, wardrobe planned to match the designguests are welcomed by a coat cupboard concept of the kitchen welcomes the guestsin a design that matches the kitchen. The when they come. The solitary cabinetcupboard modules of this stand-alone modules offer plenty of tailor-made storageitem o er made-to-measure storage. The space. The bicolor look is attractive: realizedb-i-cl our look is attractive: designed in in clear lines, nothing distracts from theclear lines, nothing detracts from the harmonious color effect.harmonious colour e ect.

## **IDEAS FOR STORAGE SPACE**

Smart planning: In the hallway, a wardrobe planned according to the kitchen design welcomes guests. The other cabinet modules of the solitaire offer a lot of useful space to measure. Attractive two-tone appearance: with a clear layout, nothing distracts from the harmonious effect of the color.