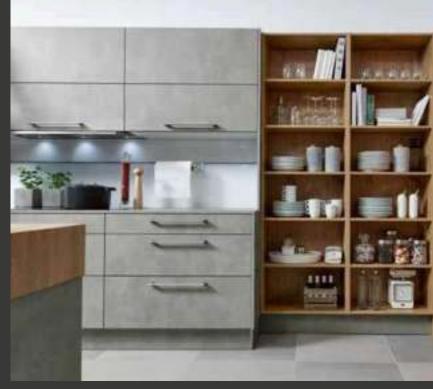

Heritage proMP schwarz ultramatt<br/>super matt black n egro ultramate128EV Asteiche schwarzHeritage problack knotty oak r o ble salvaje negro

Creating free spaces for cooking and living is the goal. Furnishing elements such as the multifunctional designer shelf open up a versatile range of design possibilities.

The goal is to clear the field for the kitchen and home. Furnishing elements, such as the multi-functional designer shelving, provide a wide range of planable options.

Nexus Series Mattlack Arcticmatt lacquer arctic white her ca matte arctic white