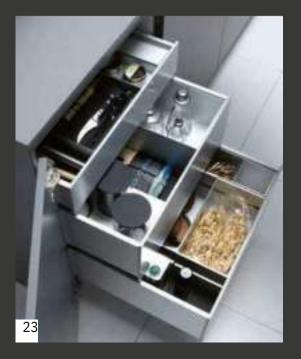

## ART **OF GOOD LIVING**

THE ART OF GOOD LIVING THE ART OF GOOD LIVING

Heritage pro KG Oak agate grayoak agate greyagate gray oak

Tidy: Standard full extension runners with individual internal organizations make it easier to keep an overview. If desired, it can also be planned in an extra depth of 750 mm – for even more storage space.

### Tidy: full pull-outs as standard with

individual interior organisation elements make it simple to keep track. Upon request, also available in the ultra-deep 750 mm – for even more storage space.

Well organized: Full extraction drawers as

standard with individual interior organizations greatly facilitate good order. Optionally, also plannable in the special depth 750 mm – for even more usable space.

THERE ARE PLEASURES THAT CAUSE WELL-BEING AND PROVIDE SECURITY. THE SMELL AND TASTE OF FRESH BREAD IS DEFINITELY PART OF IT. TO BAKE A GOOD BREAD, IT NEEDS FINGERTIP FEELING AND THE BEST QUALITY INGREDIENTS SELECTED IN MEASURE. IT IS VERY SIMILAR WHEN SETTING UP OUR IMMEDIATE LIVING ENVIRONMENT. EVERY PIECE WE SURROUND US SHOULD BE PURPOSEFUL AND APPEAL TO OUR SENSES. WHEN EVERYTHING IS IN THE RIGHT PLACE, THE HOME COOKING AND BAKING WORKSHOP INVITES YOU TO GO ON AN ENJOYABLE JOURNEY. **EVERY DETAIL MATTER** TO: CREATE YOUR WORLD.