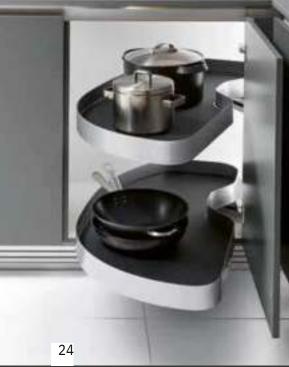

## NEW DIMENSIONS NEW DIMENSIONS IN COMFORT

The visually sophisticated aesthetics of the pull-outs and drawers ten is used in our corner base cabinets with planner-o rotation soils consistently. The frames that hold the stored goods in front of theTo protect against falling out, it is available in the new color variant a-nthrazit (Fig. 1) or in the tried and tested version in titanium (Fig. 4).Planero anthracite harmonizes perfectly with the new bodyStratus gray Pearl and the proTech anthracite pull-out (Fig. 2).Tip: Planero titan is the ideal combination partner for moving outproTech titan (Fig. 3).

The optically appealing aesthetics of the pull-outs and drawers continues consistently in our corner base units with Plan-ero swiv el shelves. The frames that prevent the contents from falling out are available in the new colour option anthracite (fig. 1) or in the proven version titanium (fig. 4). Planero anthracite harmo nises perfectly with the carcase in new stratus grey pearl and the proTech pull-out in anthracite (fig. 2). Tip: Planero titanium is the perfect partner for combining with the proTech pull-out in titanium (fig. 3).

## NEW DIMENSIONS OF COMFORT

The sophisticated aesthetics of the drawers and drawers are also reflected in our Planero low corner furniture with rotating shelves. The sides, which prevent objects from falling, are available in the new anthracite color variant (fig. 1) or in the proven titanium version (fig. 4). Anthracite Planero harmonizes perfectly with the body in the new grey-pearl layer and the anthracite proTech drawer (fig. 2). Tip: Planero titanium is the ideal combination for the proTech titanium drawer (fig. 3).

Elegant gap fillers: The pull-out storage cabinet (Fig. 5) and the extra narrow bottle pull-out (Fig. 6) are popular representatives of the sophisticated Planero system. In addition to the corner base cabinets with rotating shelves (Fig. 1+4), further versions of this clever interior design are also available in the tall cabinet area. All Planero furniture is available in anthracite or titanium finishes.

### Elegant stopgap: the pull-out larder unit (fig. 5)

and extra-narrow bottle pull-out (fig. 6) arepop ular options in the well-designed Planero system. Other versions of this clever interior are available in tall units as well as the corner base units with swivel shelves (figs. 1+4). All Planero furniture is available in anthracite or titanium.

### Elegant gap fillers: The pull-out thinking cupboard

(fig. 5) and the particularly narrow wine drawer (fig. 6) are popular representatives of the wellresearched Planero system. Other versions of this ingenious interior equipment are available in addition to the base corner cabinets with rotating shelves (fig. 1+4) also in the area of wall cabinets. All Planero furniture is available in anthracite or titanium.