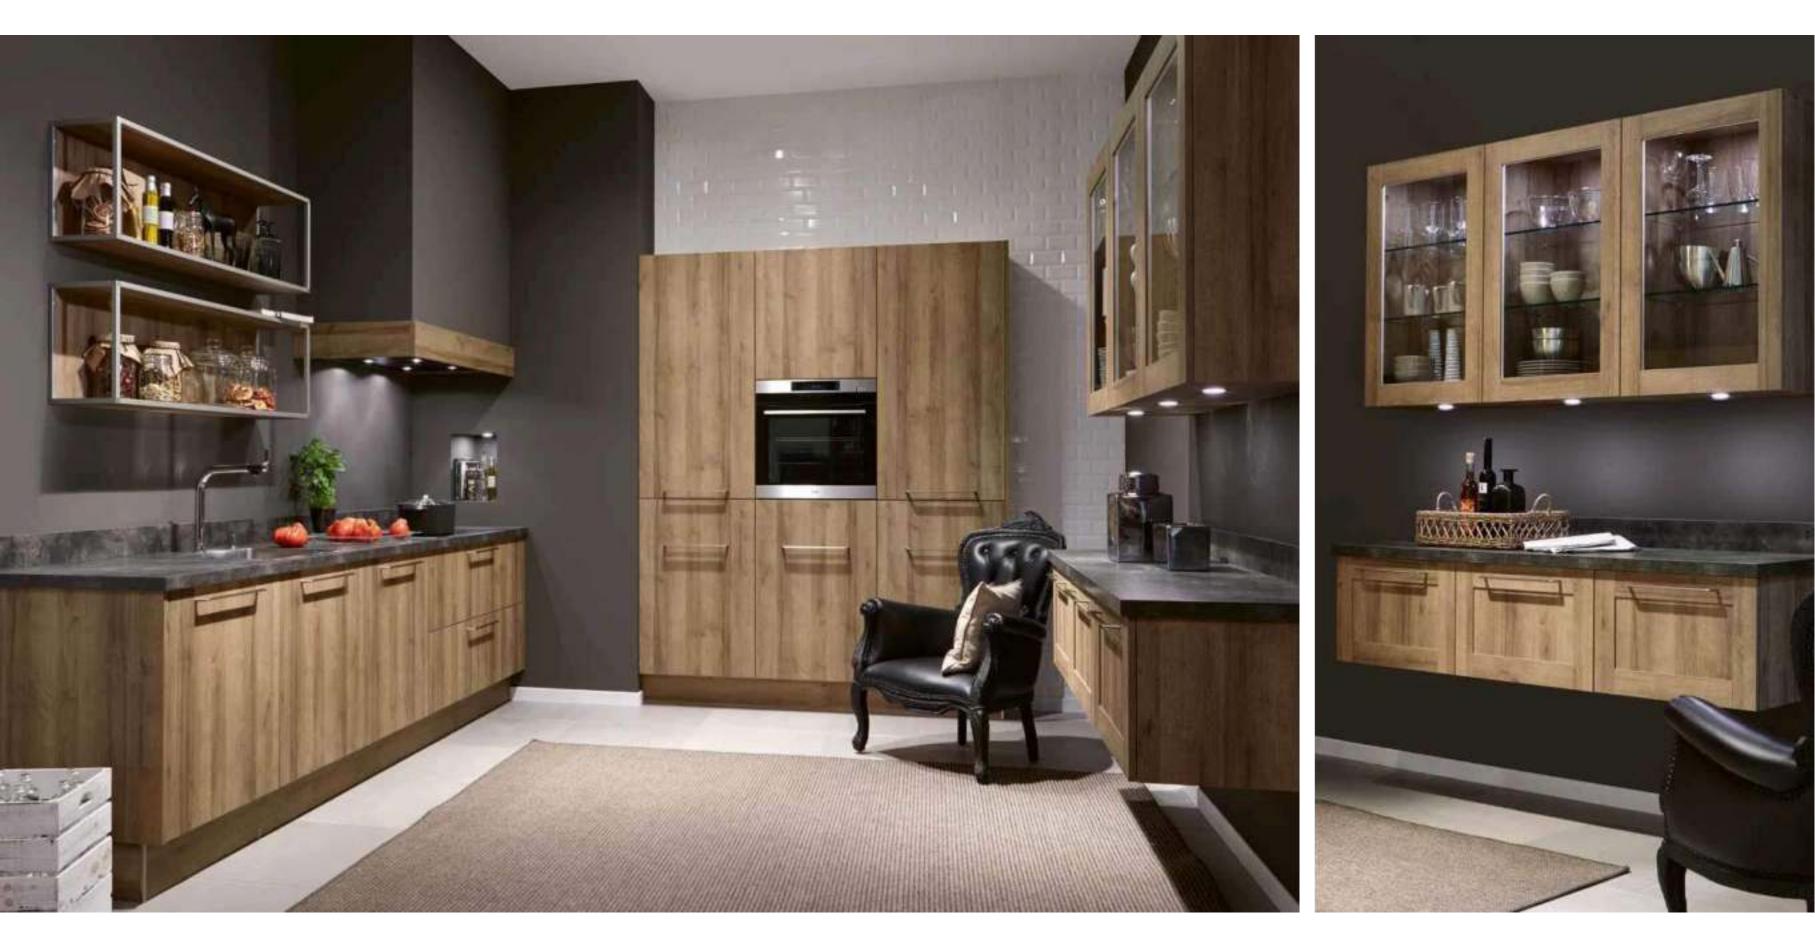

Optical door opener to the living area: The

Finely crafted: 25 mm pilasters and an expressive matt lacquer front with a panel effect are the main players in this contemporary country house kitchen. In combination with dark Laguna oak, the appetizing mixture demonstrates a sense of style. A highlight is the top cabinet with sliding doors.

Finely worked: 25 mm cornices and an expressive, panel-e ect matt lacquer front are the main characters in this contemporary country-house kitchen. The appetising mix demonstrates style in the interplay with dark lagoon oak. One highlight is the top-mounted unit with sliding doors.

Fine execution: 25 mm pilasters and an expressive front in matt lacquer with a paneled effect are the protagonists of this modern country kitchen. Combined with dark Laguna oak, this appetizing blend demonstrates a great sense of style. The upper cabinet with sliding doors stands out.