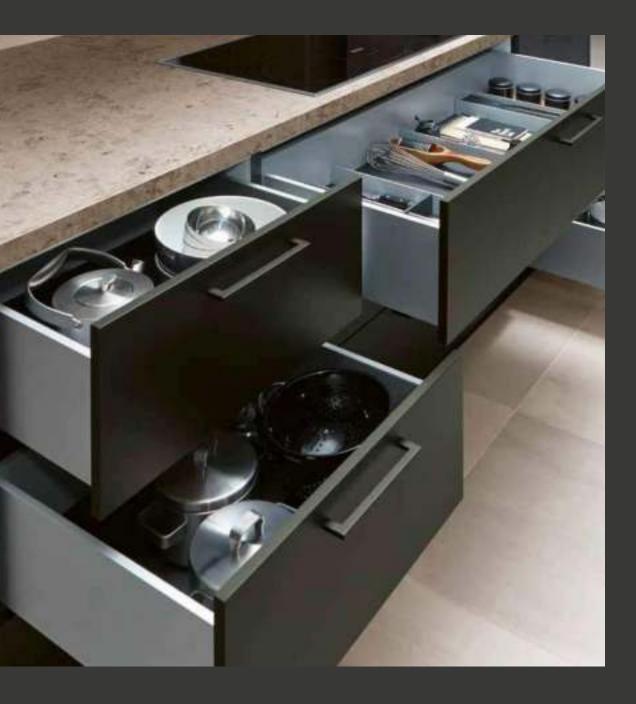

### PLUS POINTS FOR ERGONOMICS AND STORAGE SPACE

With the proline128 grid planning system inAny desired height can be achieved with the conjunction with various sockperol heights, anyline128 grid planning system and range of desired height becomes reality. The half-gridplinth heights. The half-grid height 64 m-m dimension of 64 mm creates the new ergonomicre sults in the new ergonomic carcase height body height plus, which is proplus, Across product lines also Yin-lineplus and Xwhich can also be used for planningY i-nli X-lineplus can be planned. The E ect: The Schra-neplus nkand -lineplus. The e ect: the cabinet volume The volume increases noticeably and guaranteesis even more variability and planning scope.noticeably larger and guarantees even more variability and planning freedom.

## PLUS POINTS FOR ERGONOMICS AND STORAGE SPACE

With the modular planning system ne128 in combination with different plinth heights, any desired height becomes a reality. With the half-module size of 64 mm, the new ergonomic frame height is achieved, plannable independently of

the product line also Yen-l ineplus and X-l-i neplus. The effect: the volume of the closet increases

significantly and guarantees even more variability and planning margin.