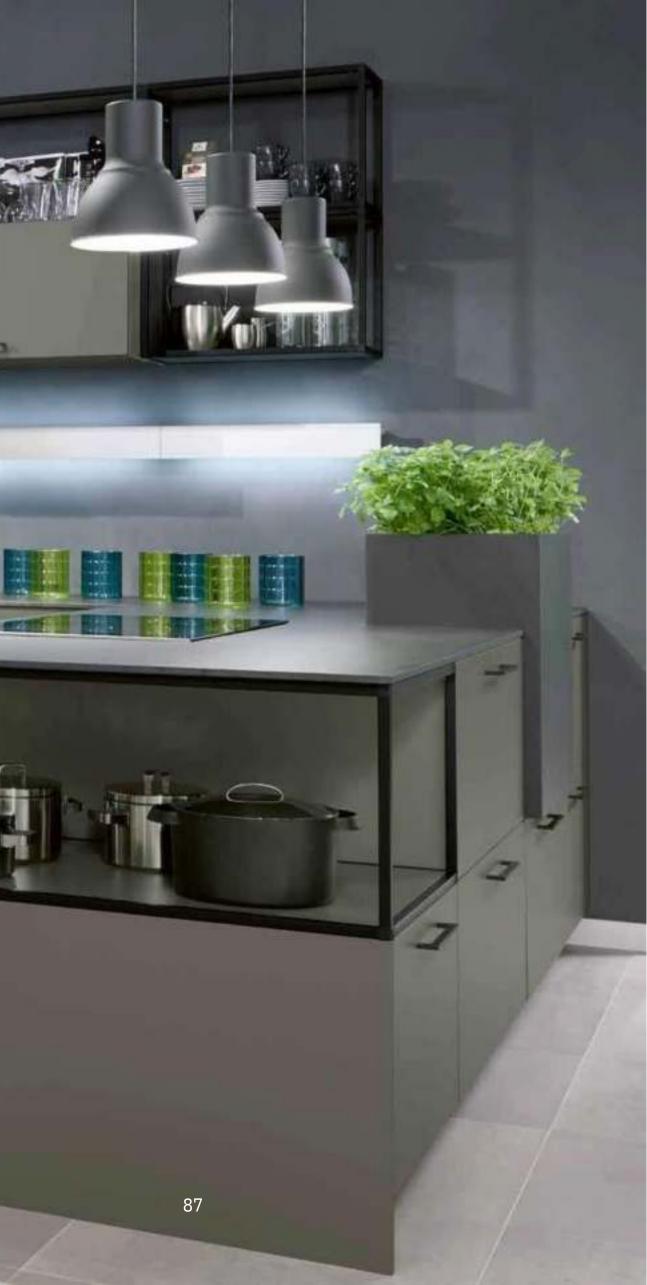

Heritage proMP schwarz ultramatt<br/>super matt black n egro ultramate128EV Asteiche schwarzHeritage problack knotty oak r o ble salvaje negro

Creating free spaces for cooking and living is the goal. Furnishing elements such as the multifunctional designer shelf open up a versatile range of design possibilities.

The goal is to clear the field for the kitchen and home. Furnishing elements, such as the multi-functional designer shelving, provide a wide range of planable options.

Nexus Series Mattlack Arcticmatt lacquer arctic white her ca matte arctic white