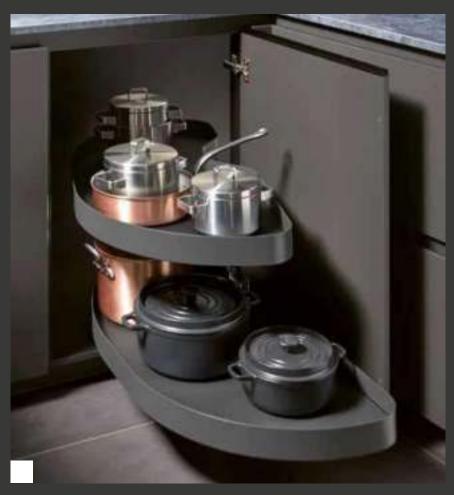

### **INVISIBLE GREATNESS**

Whether in the city apartment, the small home or the office: wherever compact nome of the office: wherever compact solutions are required, pronorm offers well-researched equipment concepts. The closet partition cleverly takes advantage of the full length of the wall. A gentle pull causes two double-leaf folding sliding doors to move to one side and disappear inside the cabinet. They offer a clear path to a comfortable fully equipmed kitchen with a rectilinear decign equipped kitchen with a rectilinear design.

Heritage pro<sup>128</sup> Heritage pro<sup>128</sup> ER Alteiche schwarz Ancient oak black ancient oak black Heritage pro<sup>128</sup> Organic stratusgrau organic stratus gray organic charcoal gray

Heritage pro128Organic stratusgraorganic stratus gray organic carbon grayHeritage pro128u ER Alteiche karminro t Ancient carmine red ancient oak carmine red