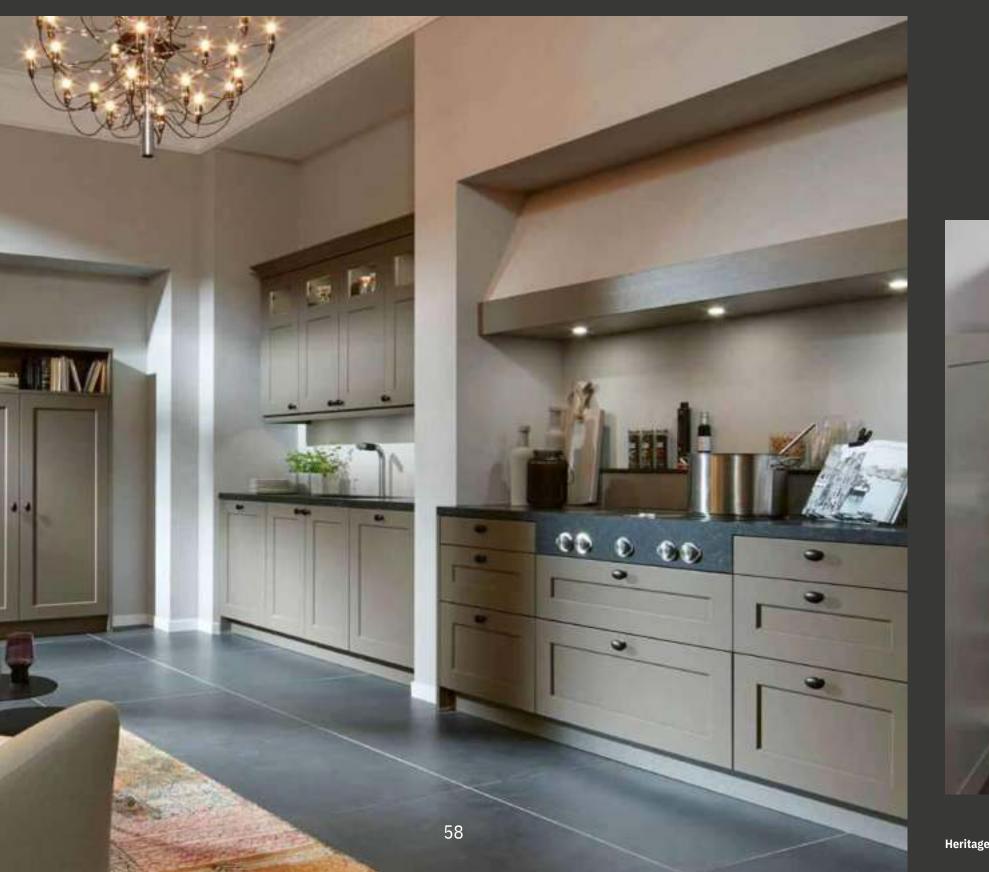

Cleverly planned: In the entrance, aCleverly planned: In the entrance area, wardrobe planned to match the designguests are welcomed by a coat cupboard concept of the kitchen welcomes the guestsin a design that matches the kitchen. The when they come. The solitary cabinetcupboard modules of this stand-alone modules offer plenty of tailor-made storageitem o er made-to-measure storage. The space. The bicolor look is attractive: realizedb-i-cl our look is attractive: designed in in clear lines, nothing distracts from theclear lines, nothing detracts from the harmonious color effect.harmonious colour e ect.

## **IDEAS FOR STORAGE SPACE**

Smart planning: In the hallway, a wardrobe planned according to the kitchen design welcomes guests. The other cabinet modules of the solitaire offer a lot of useful space to measure. Attractive two-tone appearance: with a clear layout, nothing distracts from the harmonious effect of the color.