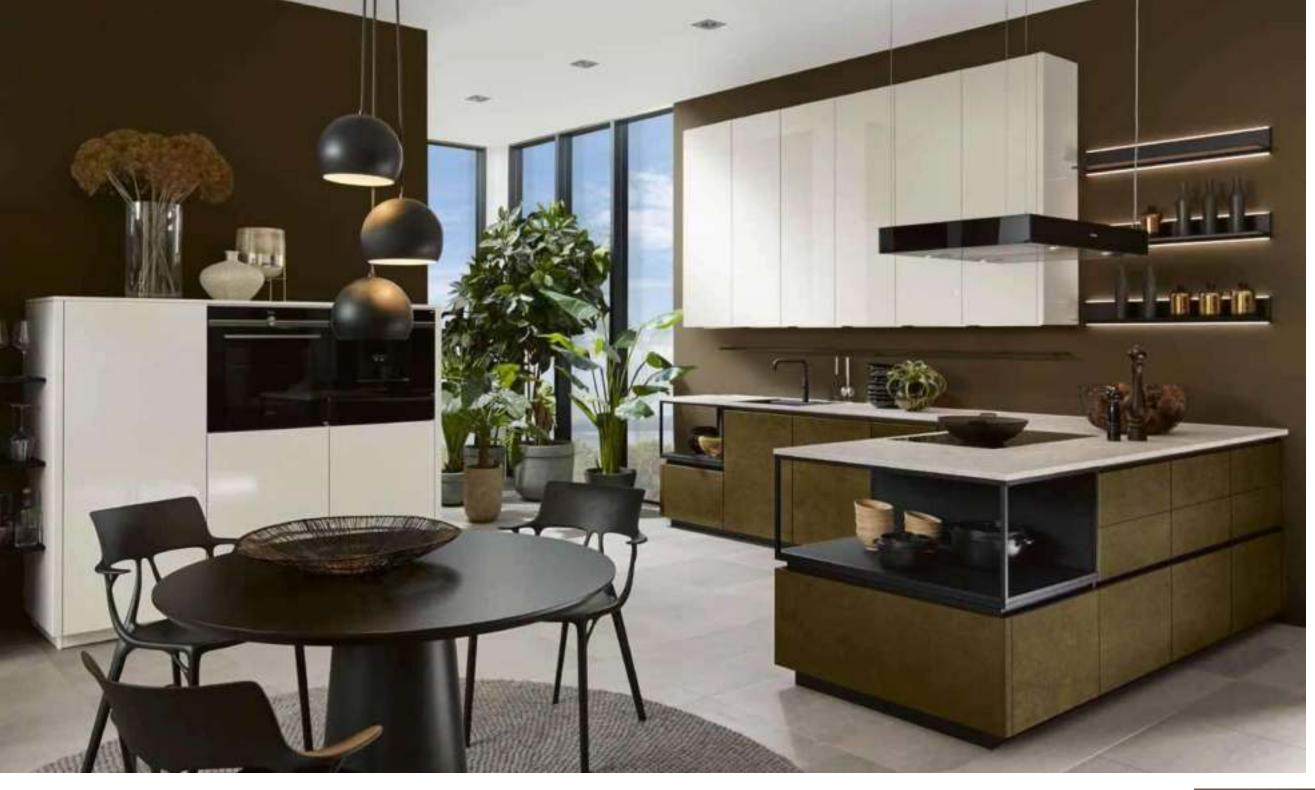

the continuous background of the wall cabinets is illuminated. The illuminated niche between the wall units and the dining rooms becomes an architectural attraction.

Design icons: Solitary furniture is increasingly setting the tone and becoming a mediator between the worlds of living and experiencing. This highboard combines aesthetic standards with storage space qualities.

Design icons: stand-alone furniture is increasingly setting the tone, and is the intermediary between the worlds of living and of experience. This highboard combines aesthetic appeal with storage qualities.

Icons of design: solitaire furniture increasingly sets the pace, becoming mediators between the worlds of the home and the setting. This sideboard combines aesthetic demands with useful space qualities.











## HOC HGENUSS IN A NEW FORM

This is how connoisseurs like to get together: highboards and extra-high display cabinets prove their quality when combined as protagonists of a sophisticated spatial concept. Exclusivity is the order of the day here.

How connoisseurs like to meet up: thecom bination of highboards and extra-highdis play cabinets proves their quality as pro tagonists in a discerningly planned room concept. Exclusivity is the programme here.

This is how sybarites like to get together: the especially high cupboards and display cabinets demonstrate their quality in the combination as protagonists of a sophistication of the interior design concept. The exclusivity is the program. Clear structures: Open cuboid shelves loosen up the overall picture and underline the ambience. Int