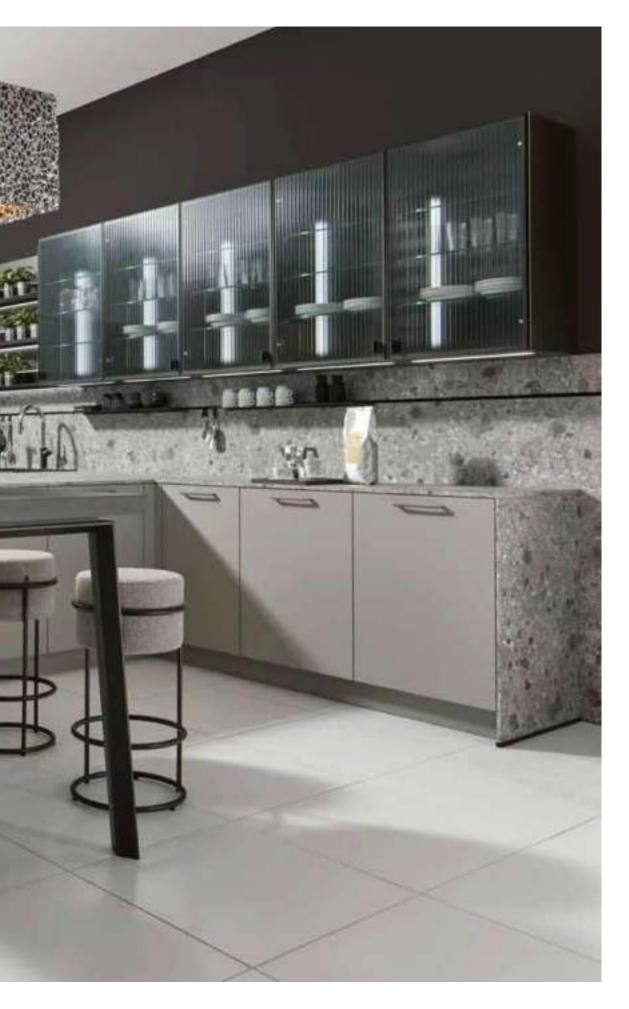

### NEW PERSPECTIVES NEW INSIGHTS

Shining example: The continuous bottom of the upper cabinets is illuminated. The illuminated niche between upper cabinets and highboards becomes an architecturally attractive eyecatcher.

Shining example: the continuous bottom shelf of the wall units is illuminated. The illuminated recess between the wall units and highboards becomes a charming architectural eye-catcher.

Brilliant example: the continuous background of the wall cabinets is illuminated. The illuminated niche between the wall units and the dining rooms becomes an architectural attraction.