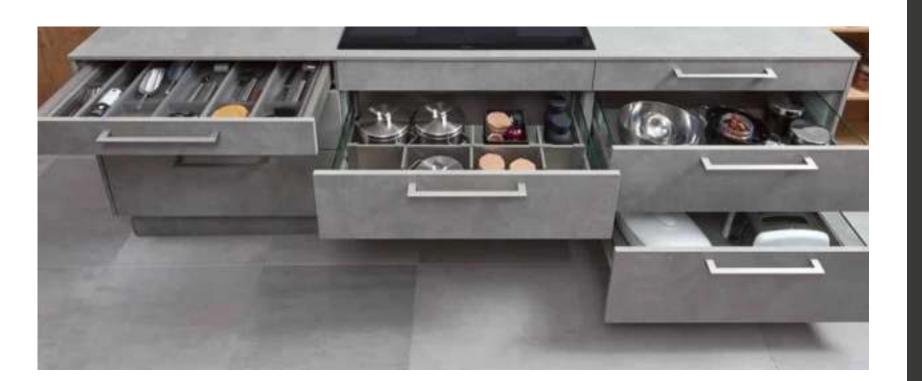

## ART **OF GOOD LIVING**

THE ART OF GOOD LIVING THE ART OF GOOD LIVING

Heritage pro KG Oak agate grayoak agate greyagate gray oak

Tidy: Standard full extension runners with individual internal organizations make it easier to keep an overview. If desired, it can also be planned in an extra depth of 750 mm – for even more storage space.

### Tidy: full pull-outs as standard with

individual interior organisation elements make it simple to keep track. Upon request, also available in the ultra-deep 750 mm – for even more storage space.

Well organized: Full extraction drawers as

standard with individual interior organizations greatly facilitate good order. Optionally, also plannable in the special depth 750 mm – for even more usable space.

THERE ARE PLEASURES THAT CAUSE WELL-BEING AND PROVIDE SECURITY. THE SMELL AND TASTE OF FRESH BREAD IS DEFINITELY PART OF IT. TO BAKE A GOOD BREAD, IT NEEDS FINGERTIP FEELING AND THE BEST QUALITY INGREDIENTS SELECTED IN MEASURE. IT IS VERY SIMILAR WHEN SETTING UP OUR IMMEDIATE LIVING ENVIRONMENT. EVERY PIECE WE SURROUND US SHOULD BE PURPOSEFUL AND APPEAL TO OUR SENSES. WHEN EVERYTHING IS IN THE RIGHT PLACE, THE HOME COOKING AND BAKING WORKSHOP INVITES YOU TO GO ON AN ENJOYABLE JOURNEY. **EVERY DETAIL MATTER** TO: CREATE YOUR WORLD.