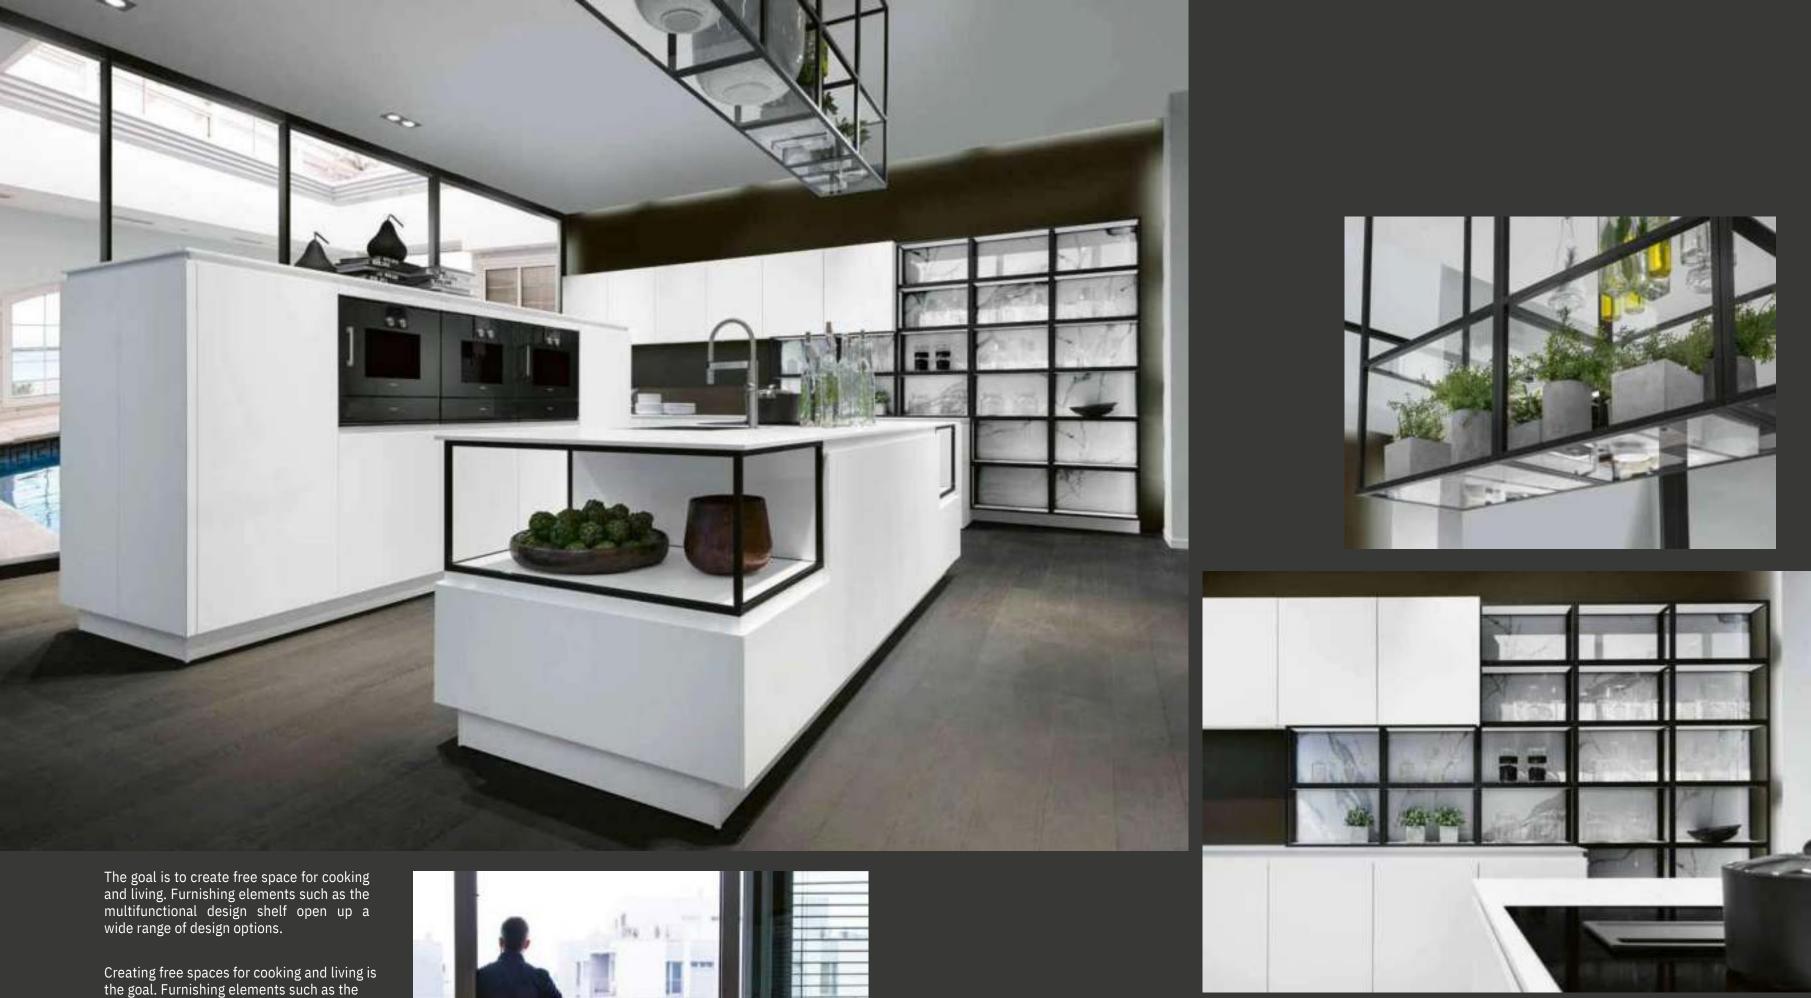

Heritage proMP schwarz ultramatt<br/>super matt black n egro ultramate128EV Asteiche schwarzHeritage problack knotty oak r o ble salvaje negro

Creating free spaces for cooking and living is the goal. Furnishing elements such as the multifunctional designer shelf open up a versatile range of design possibilities.

The goal is to clear the field for the kitchen and home. Furnishing elements, such as the multi-functional designer shelving, provide a wide range of planable options.

Nexus Series Mattlack Arcticmatt lacquer arctic white her ca matte arctic white