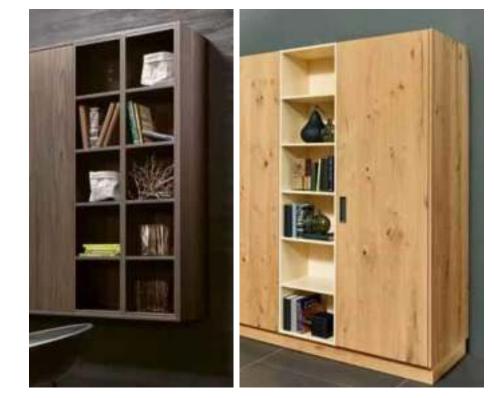

Cleverly planned: In the entrance, aCleverly planned: In the entrance area, wardrobe planned to match the designguests are welcomed by a coat cupboard concept of the kitchen welcomes the guestsin a design that matches the kitchen. The when they come. The solitary cabinetcupboard modules of this stand-alone modules offer plenty of tailor-made storageitem o er made-to-measure storage. The space. The bicolor look is attractive: realizedb-i-cl our look is attractive: designed in in clear lines, nothing distracts from theclear lines, nothing detracts from the harmonious color effect.harmonious colour e ect.

## **IDEAS FOR STORAGE SPACE**

Smart planning: In the hallway, a wardrobe planned according to the kitchen design welcomes guests. The other cabinet modules of the solitaire offer a lot of useful space to measure. Attractive two-tone appearance: with a clear layout, nothing distracts from the harmonious effect of the color.