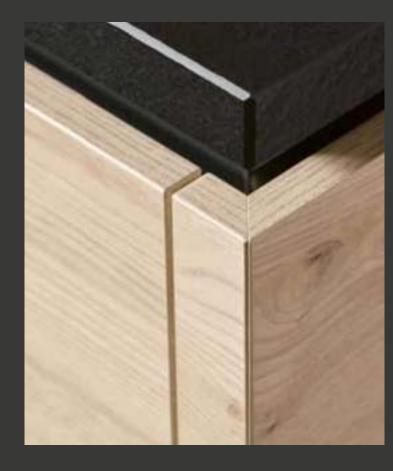

Optical door opener to the living area: The

Finely crafted: 25 mm pilasters and an expressive matt lacquer front with a panel effect are the main players in this contemporary country house kitchen. In combination with dark Laguna oak, the appetizing mixture demonstrates a sense of style. A highlight is the top cabinet with sliding doors.

Finely worked: 25 mm cornices and an expressive, panel-e ect matt lacquer front are the main characters in this contemporary country-house kitchen. The appetising mix demonstrates style in the interplay with dark lagoon oak. One highlight is the top-mounted unit with sliding doors.

Fine execution: 25 mm pilasters and an expressive front in matt lacquer with a paneled effect are the protagonists of this modern country kitchen. Combined with dark Laguna oak, this appetizing blend demonstrates a great sense of style. The upper cabinet with sliding doors stands out.