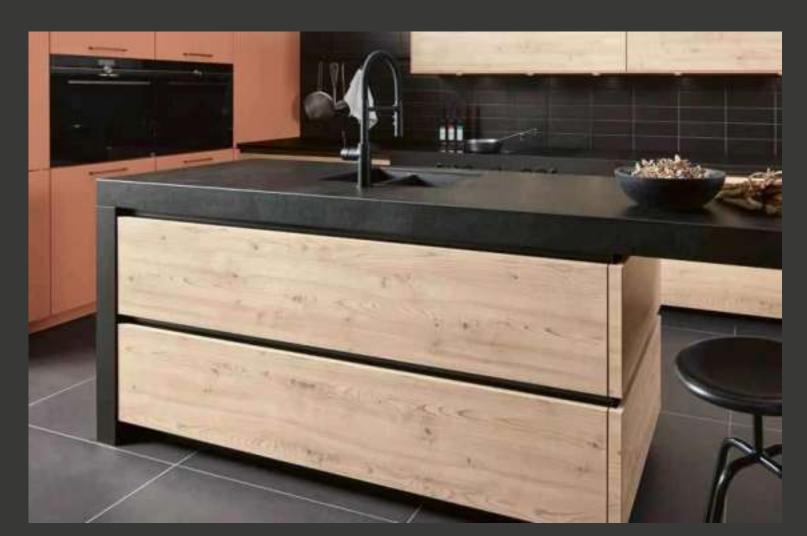

Pure expressiveness: The new color combination of dark steel and gold metal brings extravagance into the house. Whether with revolving doors or comfortable pull-outs – the generously planned gourmet island hides well- structured storage space inside.

Pure force of expression: the new colour combination of dark steel and

gold metal brings a feel of extravagance to the home. Whether with hinged doors or user-friendly pull-outs – the spacious gourmet isl-and con ceals well-structured storage space inside.

Pure expressiveness: With the combination of dark steel and gold metal

colors, the home breathes a certain air of extravagance. Whether with swing doors or comfortable drawers: the spacious gourmet island hides well-structured useful space inside.