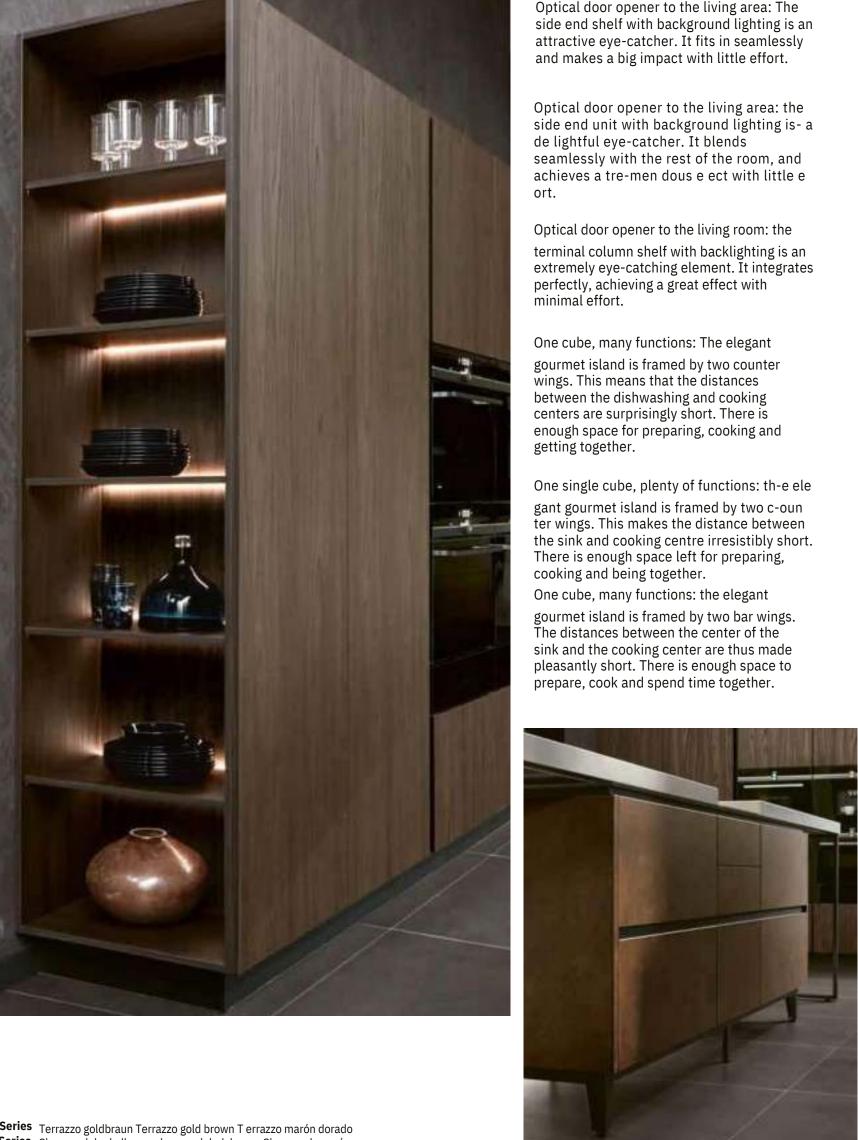

Optical door opener to the living area: The

Finely crafted: 25 mm pilasters and an expressive matt lacquer front with a panel effect are the main players in this contemporary country house kitchen. In combination with dark Laguna oak, the appetizing mixture demonstrates a sense of style. A highlight is the top cabinet with sliding doors.

Finely worked: 25 mm cornices and an expressive, panel-e ect matt lacquer front are the main characters in this contemporary country-house kitchen. The appetising mix demonstrates style in the interplay with dark lagoon oak. One highlight is the top-mounted unit with sliding doors.

Fine execution: 25 mm pilasters and an expressive front in matt lacquer with a paneled effect are the protagonists of this modern country kitchen. Combined with dark Laguna oak, this appetizing blend demonstrates a great sense of style. The upper cabinet with sliding doors stands out.