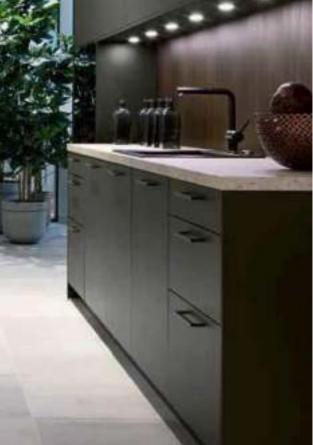

Optical door opener to the living area: The

Finely crafted: 25 mm pilasters and an expressive matt lacquer front with a panel effect are the main players in this contemporary country house kitchen. In combination with dark Laguna oak, the appetizing mixture demonstrates a sense of style. A highlight is the top cabinet with sliding doors.

Finely worked: 25 mm cornices and an expressive, panel-e ect matt lacquer front are the main characters in this contemporary country-house kitchen. The appetising mix demonstrates style in the interplay with dark lagoon oak. One highlight is the top-mounted unit with sliding doors.

Fine execution: 25 mm pilasters and an expressive front in matt lacquer with a paneled effect are the protagonists of this modern country kitchen. Combined with dark Laguna oak, this appetizing blend demonstrates a great sense of style. The upper cabinet with sliding doors stands out.