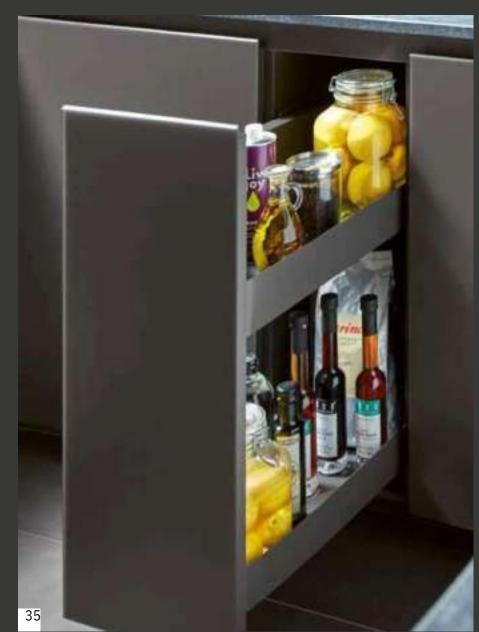

maintenance and cleaning sector well structured compared to the storage and recycling sector. Short journeys and comfortable equipment details make everyday maneuvers easier.

**01** Tall cabinets are organizational talents - especially if they have easily visible interior pull-outs. The slide-in door cabinet offers plenty of storage space and a work surface - socket strip and lighting included. Behind the well-ventilated wooden front there are quality pull-outs for storing potatoes and onions. 04 There is also space for a broom and ironing board. For optimal laundry care you need good ideas. Mesh shelves readily accommodate everything that needs to be stored in the closet.

01 Tall units are brilliant organisers - especially if they also have easily accessible interior pull-o u0t2s .There is plenty of space and a wo-rk top including socket strip and lighting inside the unit with slide-in

doors.

03 The well-ventilated wood front conceals quality pull-outs for the storage of potatoes and onion0s4. There is also space for brooms and the ironing board0.5 The optimum laundry care requires good ideas. 06 Grid shelves inside the cupboard are happy to accom-mo date anything that needs to be put away.

01 Column wardrobes are great organizational talents, above all by having interior drawers that are so accessible in the wardrobe of retractable doors offers a large useful space and a work area, including a power strip and lighting behind the front Well-ventilated wooden cabinet, there are high-quality drawers to store potatoes and onions0. 4 The broom and the ironing board also have their place5. Optimum care of clothes requires good ideas.0 6 Mesh shelves available for everything that needs to be stored.