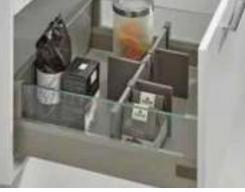

## ART **OF GOOD LIVING**

THE ART OF GOOD LIVING THE ART OF GOOD LIVING

Heritage pro KG Oak agate grayoak agate greyagate gray oak

Tidy: Standard full extension runners with individual internal organizations make it easier to keep an overview. If desired, it can also be planned in an extra depth of 750 mm – for even more storage space.

### Tidy: full pull-outs as standard with

individual interior organisation elements make it simple to keep track. Upon request, also available in the ultra-deep 750 mm – for even more storage space.

Well organized: Full extraction drawers as

standard with individual interior organizations greatly facilitate good order. Optionally, also plannable in the special depth 750 mm – for even more usable space.

THERE ARE PLEASURES THAT CAUSE WELL-BEING AND PROVIDE SECURITY. THE SMELL AND TASTE OF FRESH BREAD IS DEFINITELY PART OF IT. TO BAKE A GOOD BREAD, IT NEEDS FINGERTIP FEELING AND THE BEST QUALITY INGREDIENTS SELECTED IN MEASURE. IT IS VERY SIMILAR WHEN SETTING UP OUR IMMEDIATE LIVING ENVIRONMENT. EVERY PIECE WE SURROUND US SHOULD BE PURPOSEFUL AND APPEAL TO OUR SENSES. WHEN EVERYTHING IS IN THE RIGHT PLACE, THE HOME COOKING AND BAKING WORKSHOP INVITES YOU TO GO ON AN ENJOYABLE JOURNEY. **EVERY DETAIL MATTER** TO: CREATE YOUR WORLD.