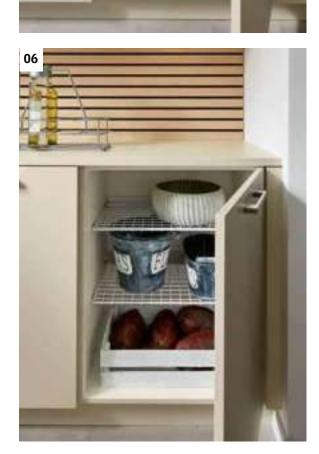

maintenance and cleaning sector well structured compared to the storage and recycling sector. Short journeys and comfortable equipment details make everyday maneuvers easier.

**01** Tall cabinets are organizational talents - especially if they have easily visible interior pull-outs. The slide-in door cabinet offers plenty of storage space and a work surface - socket strip and lighting included. Behind the well-ventilated wooden front there are quality pull-outs for storing potatoes and onions. 04 There is also space for a broom and ironing board. For optimal laundry care you need good ideas. Mesh shelves readily accommodate everything that needs to be stored in the closet.

01 Tall units are brilliant organisers - especially if they also have easily accessible interior pull-o u0t2s .There is plenty of space and a wo-rk top including socket strip and lighting inside the unit with slide-in

doors.

03 The well-ventilated wood front conceals quality pull-outs for the storage of potatoes and onion0s4. There is also space for brooms and the ironing board0.5 The optimum laundry care requires good ideas. 06 Grid shelves inside the cupboard are happy to accom-mo date anything that needs to be put away.

01 Column wardrobes are great organizational talents, above all by having interior drawers that are so accessible in the wardrobe of retractable doors offers a large useful space and a work area, including a power strip and lighting behind the front Well-ventilated wooden cabinet, there are high-quality drawers to store potatoes and onions0. 4 The broom and the ironing board also have their place5. Optimum care of clothes requires good ideas.0 6 Mesh shelves available for everything that needs to be stored.