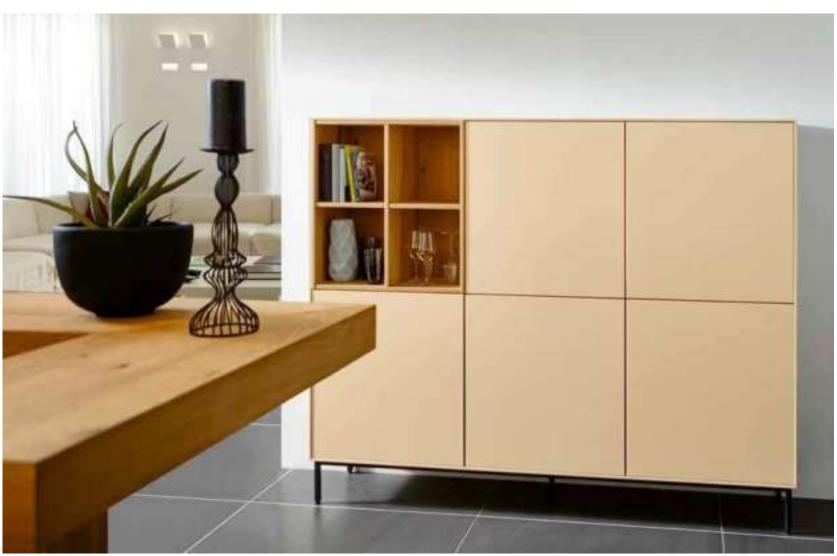

Cleverly planned: In the entrance, aCleverly planned: In the entrance area, wardrobe planned to match the designguests are welcomed by a coat cupboard concept of the kitchen welcomes the guestsin a design that matches the kitchen. The when they come. The solitary cabinetcupboard modules of this stand-alone modules offer plenty of tailor-made storageitem o er made-to-measure storage. The space. The bicolor look is attractive: realizedb-i-cl our look is attractive: designed in in clear lines, nothing distracts from theclear lines, nothing detracts from the harmonious color effect.harmonious colour e ect.

## **IDEAS FOR STORAGE SPACE**

Smart planning: In the hallway, a wardrobe planned according to the kitchen design welcomes guests. The other cabinet modules of the solitaire offer a lot of useful space to measure. Attractive two-tone appearance: with a clear layout, nothing distracts from the harmonious effect of the color.