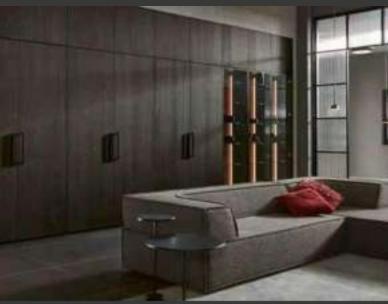

Design icons: Solitary furniture is increasingly setting the tone and becoming a mediator between the worlds of living and experiencing. This highboard combines aesthetic standards with storage space qualities.

Design icons: stand-alone furniture is increasingly setting the tone, and is the intermediary between the worlds of living and of experience. This highboard combines aesthetic appeal with storage qualities.

Icons of design: solitaire furniture increasingly sets the pace, becoming mediators between the worlds of the home and the setting. This sideboard combines aesthetic demands with useful space qualities.