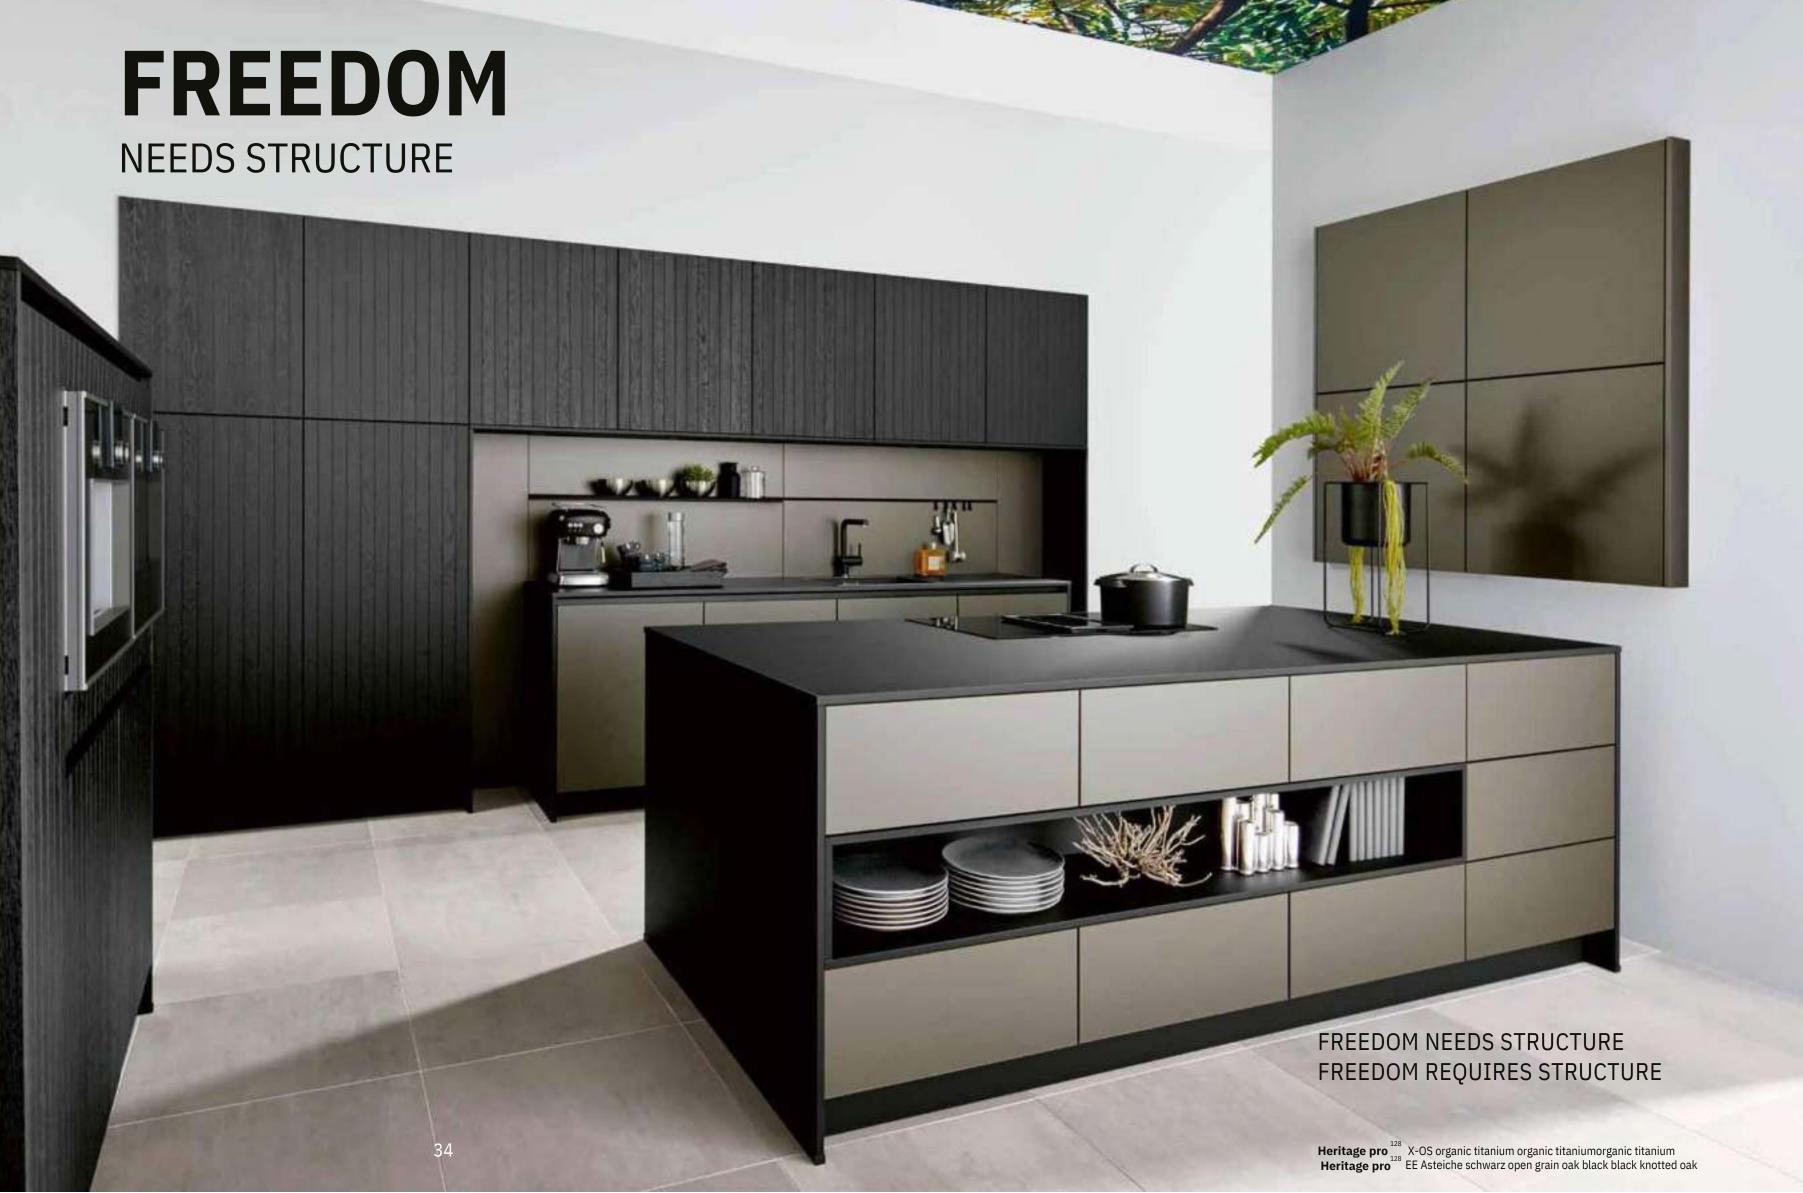

Optical door opener to the living area: The

Finely crafted: 25 mm pilasters and an expressive matt lacquer front with a panel effect are the main players in this contemporary country house kitchen. In combination with dark Laguna oak, the appetizing mixture demonstrates a sense of style. A highlight is the top cabinet with sliding doors.

Finely worked: 25 mm cornices and an expressive, panel-e ect matt lacquer front are the main characters in this contemporary country-house kitchen. The appetising mix demonstrates style in the interplay with dark lagoon oak. One highlight is the top-mounted unit with sliding doors.

Fine execution: 25 mm pilasters and an expressive front in matt lacquer with a paneled effect are the protagonists of this modern country kitchen. Combined with dark Laguna oak, this appetizing blend demonstrates a great sense of style. The upper cabinet with sliding doors stands out.