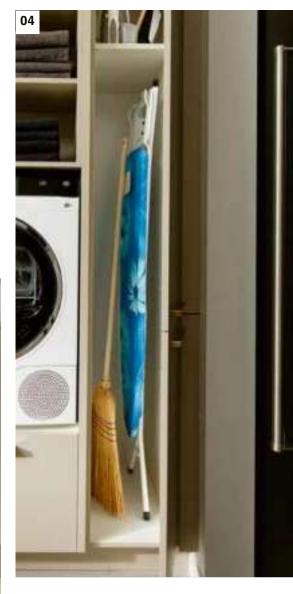

maintenance and cleaning sector well structured compared to the storage and recycling sector. Short journeys and comfortable equipment details make everyday maneuvers easier.

**01** Tall cabinets are organizational talents - especially if they have easily visible interior pull-outs. The slide-in door cabinet offers plenty of storage space and a work surface - socket strip and lighting included. Behind the well-ventilated wooden front there are quality pull-outs for storing potatoes and onions. 04 There is also space for a broom and ironing board. For optimal laundry care you need good ideas. Mesh shelves readily accommodate everything that needs to be stored in the closet.

doors.

03 The well-ventilated wood front conceals quality pull-outs for the storage of potatoes and onion0s4. There is also space for brooms and the ironing board0.5 The optimum laundry care requires good ideas. 06 Grid shelves inside the cupboard are happy to accom-mo date anything that needs to be put away.

01 Column wardrobes are great organizational talents, above all by having interior drawers that are so accessible in the wardrobe of retractable doors offers a large useful space and a work area, including a power strip and lighting behind the front Well-ventilated wooden cabinet, there are high-quality drawers to store potatoes and onions0. 4 The broom and the ironing board also have their place5. Optimum care of clothes requires good ideas.0 6 Mesh shelves available for everything that needs to be stored.