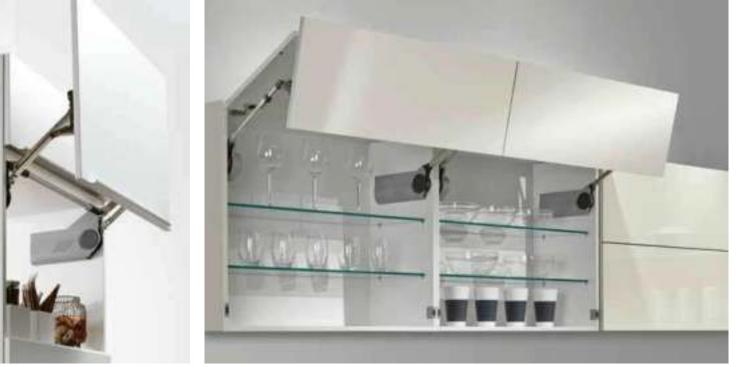

## **COMFORT AT THE HIGHEST LEVEL**

CONVENIENCE THAT TOPS IT ALL COMFORT AT THE HIGHEST LEVEL

the flap rises, allowing – and the door flap moves access to the contents of up, providing access to the upwards, allowing access to the cupboard.

ca- b inet's contents.

All it takes is a tap - and A light press is all it takes A simple touch is enough for the folding door to move the contents of the furniture.