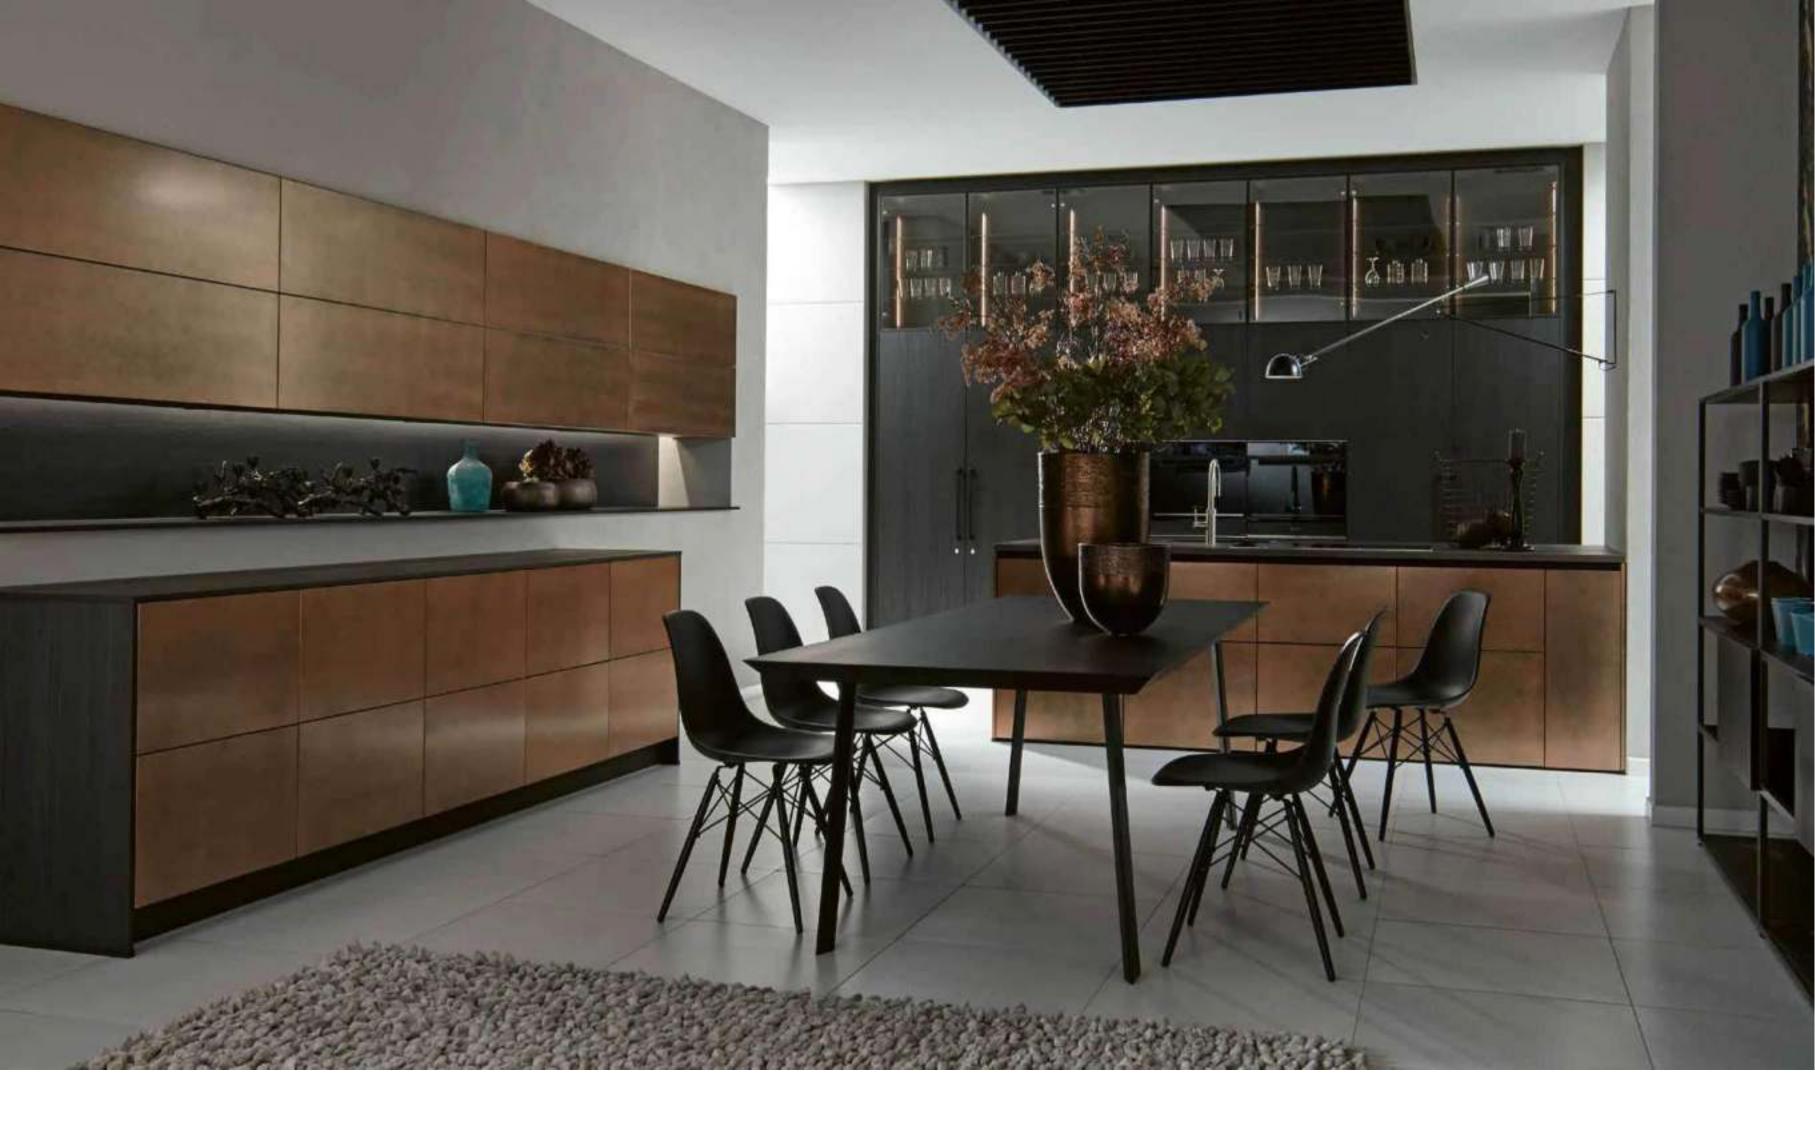

Pure expressiveness: The new color combination of dark steel and gold metal brings extravagance into the house. Whether with revolving doors or comfortable pull-outs – the generously planned gourmet island hides well- structured storage space inside.

Pure force of expression: the new colour combination of dark steel and

gold metal brings a feel of extravagance to the home. Whether with hinged doors or user-friendly pull-outs – the spacious gourmet isl-and con ceals well-structured storage space inside.

Pure expressiveness: With the combination of dark steel and gold metal

colors, the home breathes a certain air of extravagance. Whether with swing doors or comfortable drawers: the spacious gourmet island hides well-structured useful space inside.