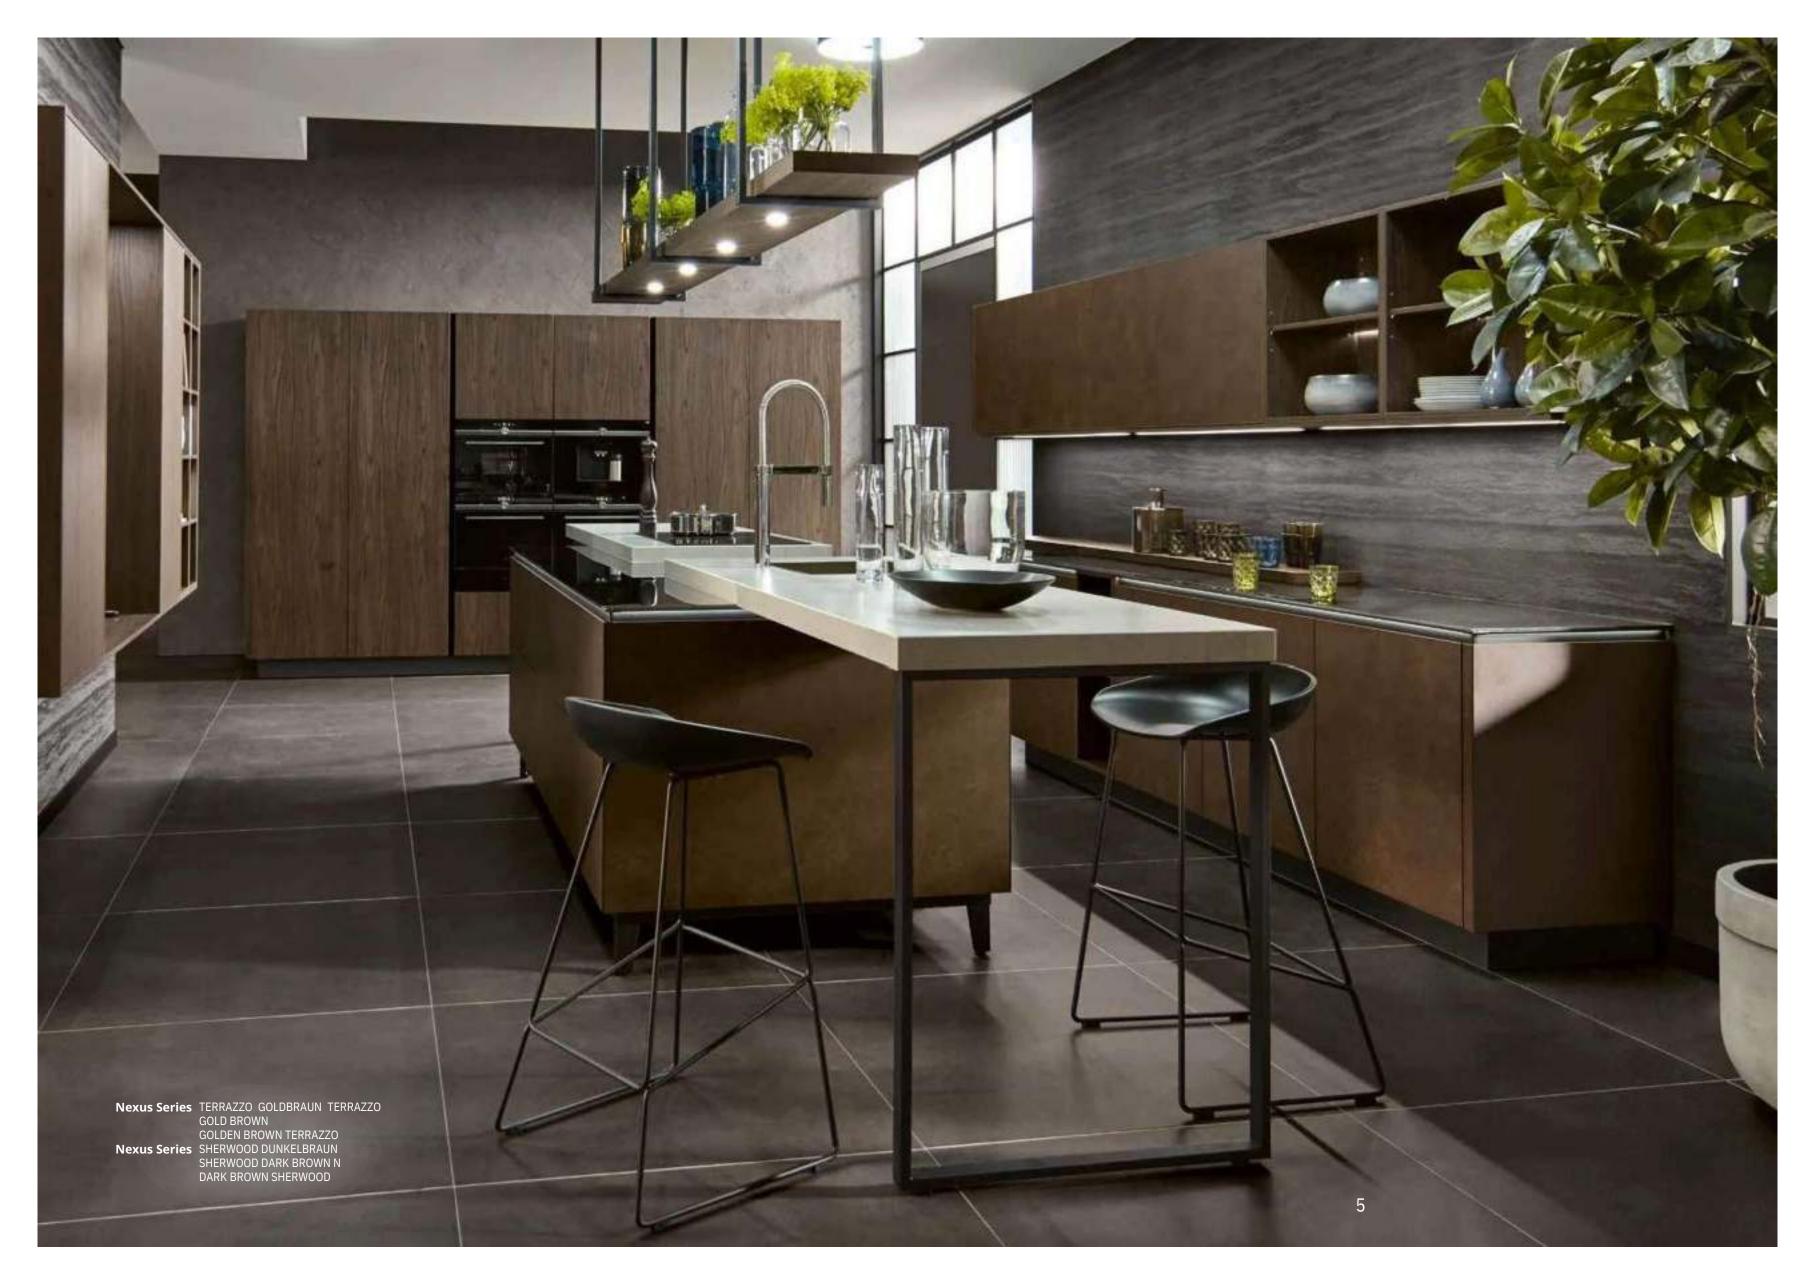

Heritage proMP schwarz ultramatt<br/>super matt black n egro ultramate128EV Asteiche schwarzHeritage problack knotty oak r o ble salvaje negro

Creating free spaces for cooking and living is the goal. Furnishing elements such as the multifunctional designer shelf open up a versatile range of design possibilities.

The goal is to clear the field for the kitchen and home. Furnishing elements, such as the multi-functional designer shelving, provide a wide range of planable options.

Nexus Series Mattlack Arcticmatt lacquer arctic white her ca matte arctic white