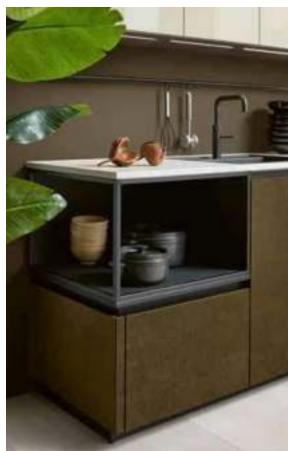

Optical door opener to the living area: The

Finely crafted: 25 mm pilasters and an expressive matt lacquer front with a panel effect are the main players in this contemporary country house kitchen. In combination with dark Laguna oak, the appetizing mixture demonstrates a sense of style. A highlight is the top cabinet with sliding doors.

Finely worked: 25 mm cornices and an expressive, panel-e ect matt lacquer front are the main characters in this contemporary country-house kitchen. The appetising mix demonstrates style in the interplay with dark lagoon oak. One highlight is the top-mounted unit with sliding doors.

Fine execution: 25 mm pilasters and an expressive front in matt lacquer with a paneled effect are the protagonists of this modern country kitchen. Combined with dark Laguna oak, this appetizing blend demonstrates a great sense of style. The upper cabinet with sliding doors stands out.