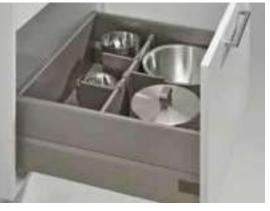

## ART **OF GOOD LIVING**

THE ART OF GOOD LIVING THE ART OF GOOD LIVING

Heritage pro KG Oak agate grayoak agate greyagate gray oak

Tidy: Standard full extension runners with individual internal organizations make it easier to keep an overview. If desired, it can also be planned in an extra depth of 750 mm – for even more storage space.

### Tidy: full pull-outs as standard with

individual interior organisation elements make it simple to keep track. Upon request, also available in the ultra-deep 750 mm – for even more storage space.

Well organized: Full extraction drawers as

standard with individual interior organizations greatly facilitate good order. Optionally, also plannable in the special depth 750 mm – for even more usable space.

THERE ARE PLEASURES THAT CAUSE WELL-BEING AND PROVIDE SECURITY. THE SMELL AND TASTE OF FRESH BREAD IS DEFINITELY PART OF IT. TO BAKE A GOOD BREAD, IT NEEDS FINGERTIP FEELING AND THE BEST QUALITY INGREDIENTS SELECTED IN MEASURE. IT IS VERY SIMILAR WHEN SETTING UP OUR IMMEDIATE LIVING ENVIRONMENT. EVERY PIECE WE SURROUND US SHOULD BE PURPOSEFUL AND APPEAL TO OUR SENSES. WHEN EVERYTHING IS IN THE RIGHT PLACE, THE HOME COOKING AND BAKING WORKSHOP INVITES YOU TO GO ON AN ENJOYABLE JOURNEY. **EVERY DETAIL MATTER** TO: CREATE YOUR WORLD.