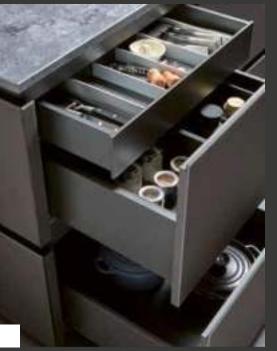

## ART **OF GOOD LIVING**

THE ART OF GOOD LIVING THE ART OF GOOD LIVING

Heritage pro KG Oak agate grayoak agate greyagate gray oak

Tidy: Standard full extension runners with individual internal organizations make it easier to keep an overview. If desired, it can also be planned in an extra depth of 750 mm – for even more storage space.

### Tidy: full pull-outs as standard with

individual interior organisation elements make it simple to keep track. Upon request, also available in the ultra-deep 750 mm – for even more storage space.

Well organized: Full extraction drawers as

standard with individual interior organizations greatly facilitate good order. Optionally, also plannable in the special depth 750 mm – for even more usable space.

THERE ARE PLEASURES THAT CAUSE WELL-BEING AND PROVIDE SECURITY. THE SMELL AND TASTE OF FRESH BREAD IS DEFINITELY PART OF IT. TO BAKE A GOOD BREAD, IT NEEDS FINGERTIP FEELING AND THE BEST QUALITY INGREDIENTS SELECTED IN MEASURE. IT IS VERY SIMILAR WHEN SETTING UP OUR IMMEDIATE LIVING ENVIRONMENT. EVERY PIECE WE SURROUND US SHOULD BE PURPOSEFUL AND APPEAL TO OUR SENSES. WHEN EVERYTHING IS IN THE RIGHT PLACE, THE HOME COOKING AND BAKING WORKSHOP INVITES YOU TO GO ON AN ENJOYABLE JOURNEY. **EVERY DETAIL MATTER** TO: CREATE YOUR WORLD.