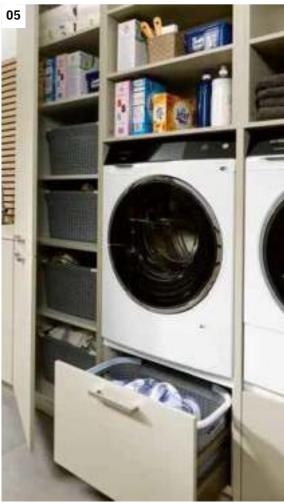

maintenance and cleaning sector well structured compared to the storage and recycling sector. Short journeys and comfortable equipment details make everyday maneuvers easier.

**01** Tall cabinets are organizational talents - especially if they have easily visible interior pull-outs. The slide-in door cabinet offers plenty of storage space and a work surface - socket strip and lighting included. Behind the well-ventilated wooden front there are quality pull-outs for storing potatoes and onions. 04 There is also space for a broom and ironing board. For optimal laundry care you need good ideas. Mesh shelves readily accommodate everything that needs to be stored in the closet.

doors.

03 The well-ventilated wood front conceals quality pull-outs for the storage of potatoes and onion0s4. There is also space for brooms and the ironing board0.5 The optimum laundry care requires good ideas. 06 Grid shelves inside the cupboard are happy to accom-mo date anything that needs to be put away.

01 Column wardrobes are great organizational talents, above all by having interior drawers that are so accessible in the wardrobe of retractable doors offers a large useful space and a work area, including a power strip and lighting behind the front Well-ventilated wooden cabinet, there are high-quality drawers to store potatoes and onions0. 4 The broom and the ironing board also have their place5. Optimum care of clothes requires good ideas.0 6 Mesh shelves available for everything that needs to be stored.