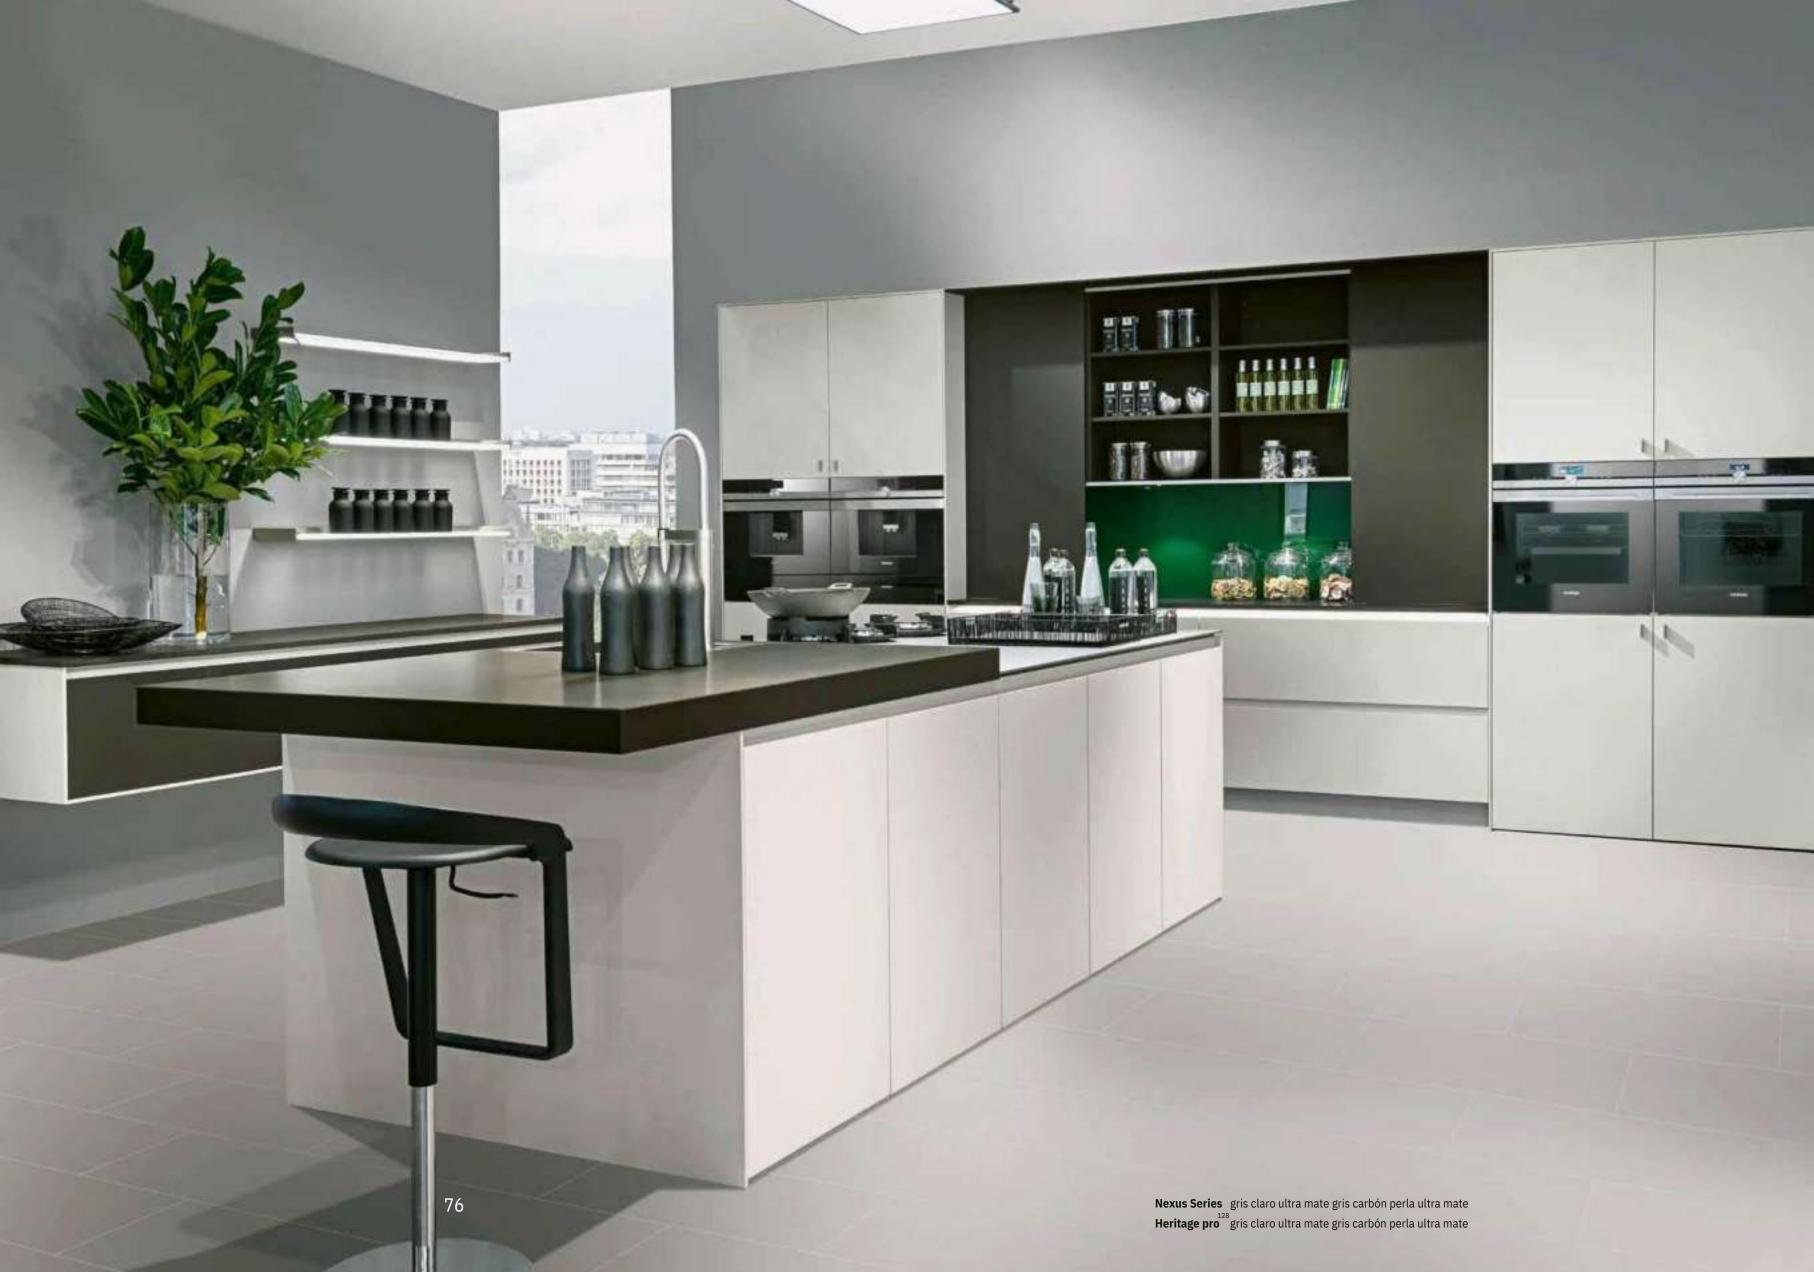

Heritage proMP schwarz ultramatt<br/>super matt black n egro ultramate128EV Asteiche schwarzHeritage problack knotty oak r o ble salvaje negro

Creating free spaces for cooking and living is the goal. Furnishing elements such as the multifunctional designer shelf open up a versatile range of design possibilities.

The goal is to clear the field for the kitchen and home. Furnishing elements, such as the multi-functional designer shelving, provide a wide range of planable options.

Nexus Series Mattlack Arcticmatt lacquer arctic white her ca matte arctic white