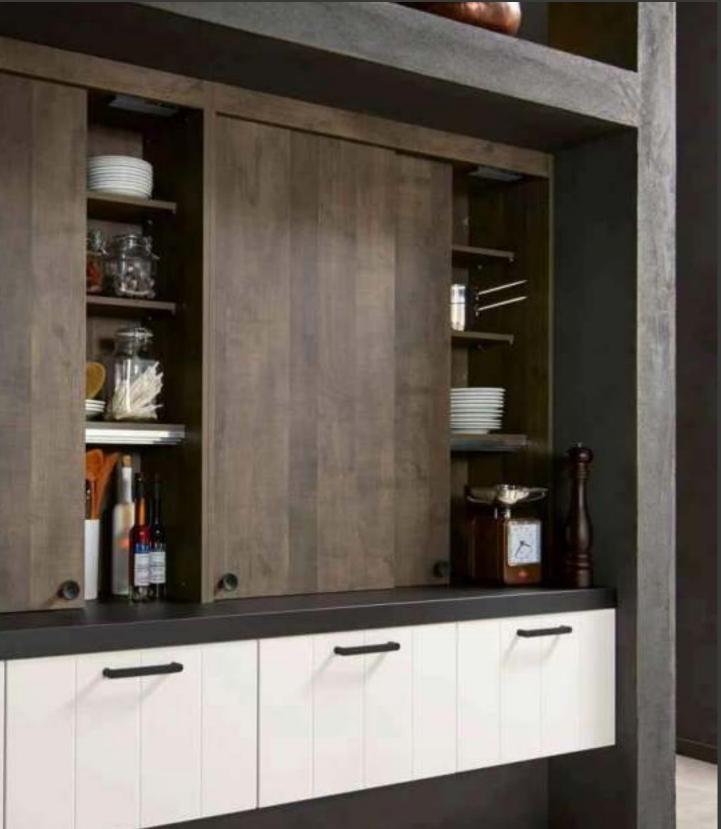

Optical door opener to the living area: The

Finely crafted: 25 mm pilasters and an expressive matt lacquer front with a panel effect are the main players in this contemporary country house kitchen. In combination with dark Laguna oak, the appetizing mixture demonstrates a sense of style. A highlight is the top cabinet with sliding doors.

Finely worked: 25 mm cornices and an expressive, panel-e ect matt lacquer front are the main characters in this contemporary country-house kitchen. The appetising mix demonstrates style in the interplay with dark lagoon oak. One highlight is the top-mounted unit with sliding doors.

Fine execution: 25 mm pilasters and an expressive front in matt lacquer with a paneled effect are the protagonists of this modern country kitchen. Combined with dark Laguna oak, this appetizing blend demonstrates a great sense of style. The upper cabinet with sliding doors stands out.