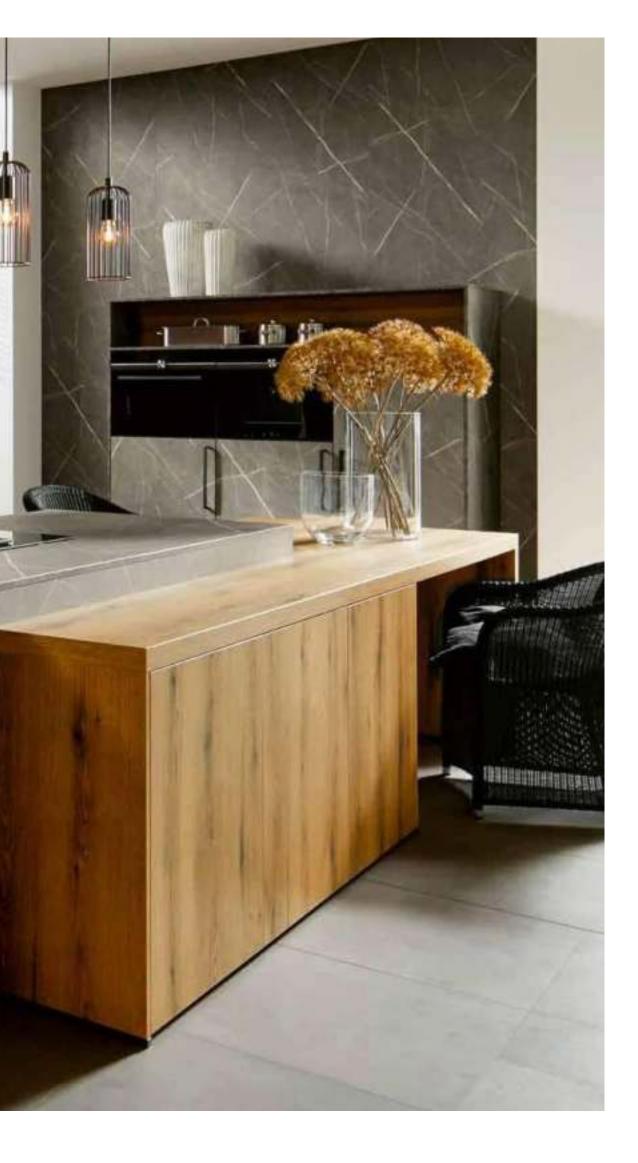

Pure expressiveness: The new color combination of dark steel and gold metal brings extravagance into the house. Whether with revolving doors or comfortable pull-outs – the generously planned gourmet island hides well- structured storage space inside.

Pure force of expression: the new colour combination of dark steel and

gold metal brings a feel of extravagance to the home. Whether with hinged doors or user-friendly pull-outs – the spacious gourmet isl-and con ceals well-structured storage space inside.

Pure expressiveness: With the combination of dark steel and gold metal

colors, the home breathes a certain air of extravagance. Whether with swing doors or comfortable drawers: the spacious gourmet island hides well-structured useful space inside.