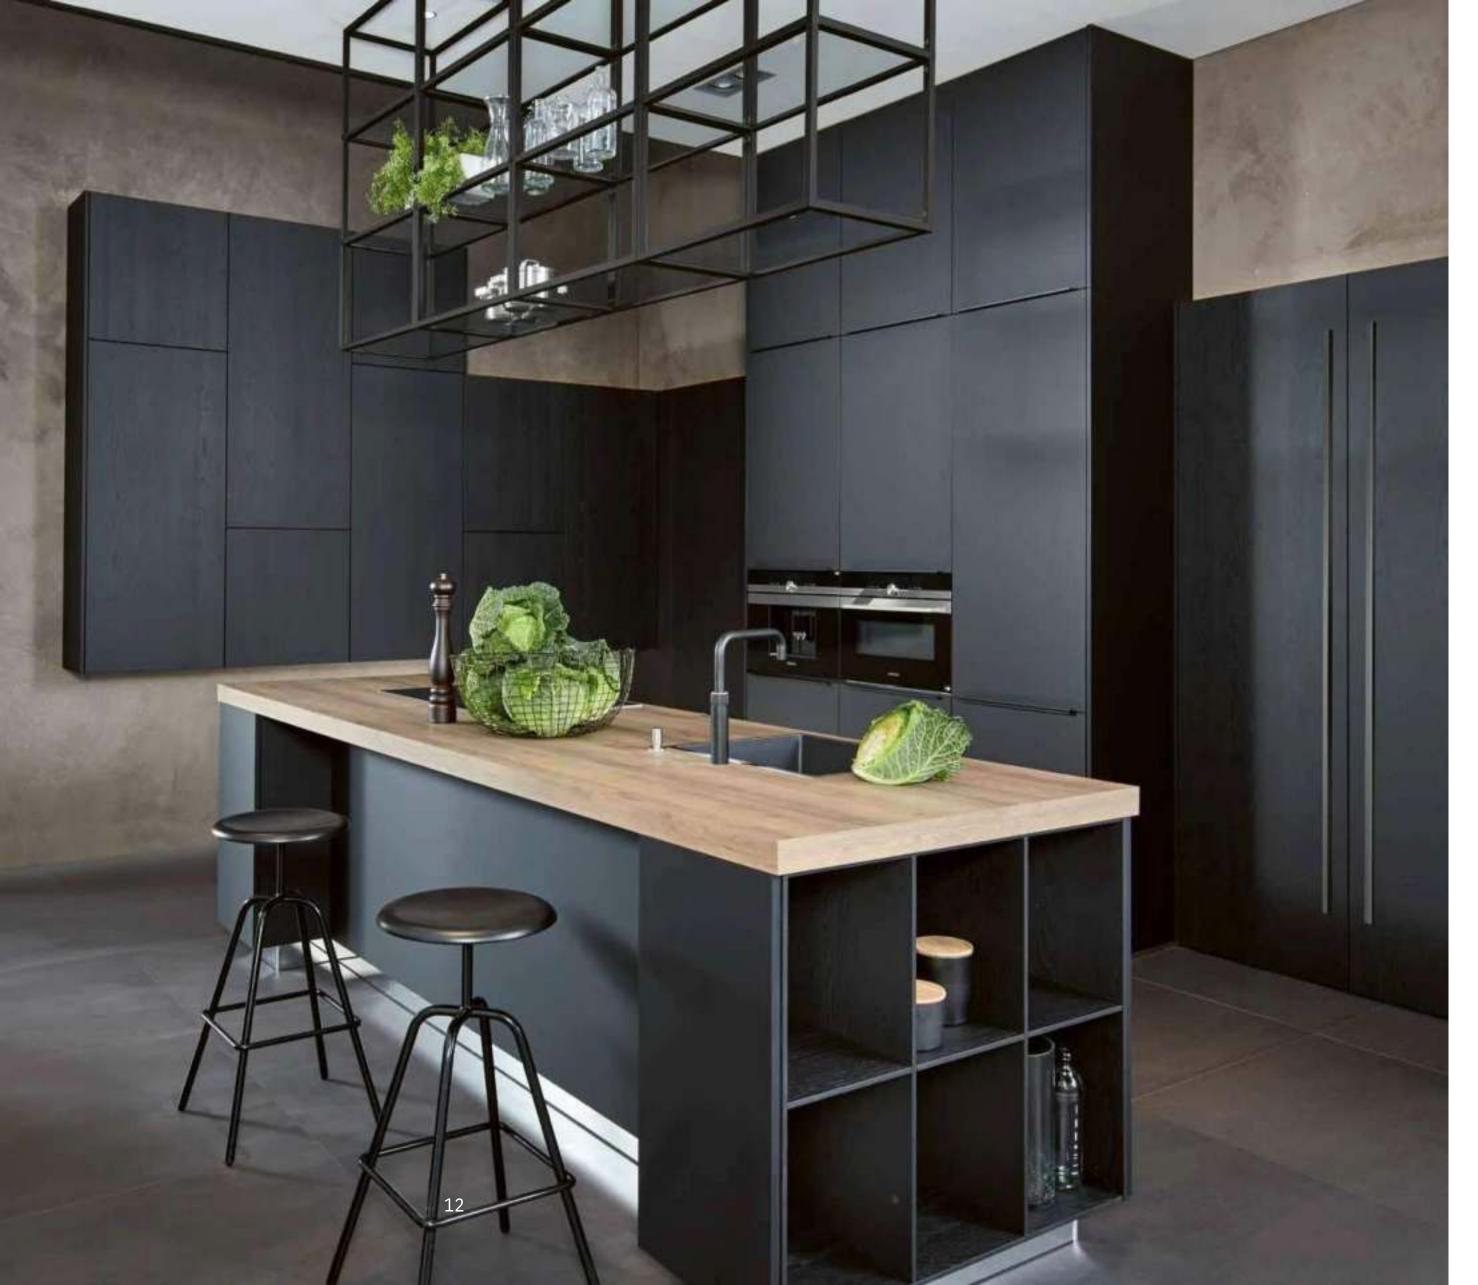

Pure expressiveness: The new color combination of dark steel and gold metal brings extravagance into the house. Whether with revolving doors or comfortable pull-outs – the generously planned gourmet island hides well- structured storage space inside.

Pure force of expression: the new colour combination of dark steel and

gold metal brings a feel of extravagance to the home. Whether with hinged doors or user-friendly pull-outs – the spacious gourmet isl-and con ceals well-structured storage space inside.

Pure expressiveness: With the combination of dark steel and gold metal

colors, the home breathes a certain air of extravagance. Whether with swing doors or comfortable drawers: the spacious gourmet island hides well-structured useful space inside.