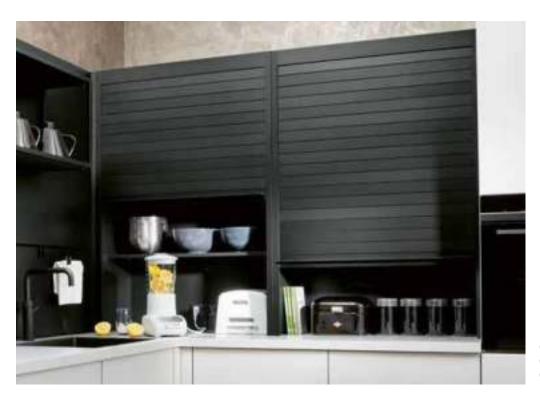

Optical door opener to the living area: The

Finely crafted: 25 mm pilasters and an expressive matt lacquer front with a panel effect are the main players in this contemporary country house kitchen. In combination with dark Laguna oak, the appetizing mixture demonstrates a sense of style. A highlight is the top cabinet with sliding doors.

Finely worked: 25 mm cornices and an expressive, panel-e ect matt lacquer front are the main characters in this contemporary country-house kitchen. The appetising mix demonstrates style in the interplay with dark lagoon oak. One highlight is the top-mounted unit with sliding doors.

Fine execution: 25 mm pilasters and an expressive front in matt lacquer with a paneled effect are the protagonists of this modern country kitchen. Combined with dark Laguna oak, this appetizing blend demonstrates a great sense of style. The upper cabinet with sliding doors stands out.