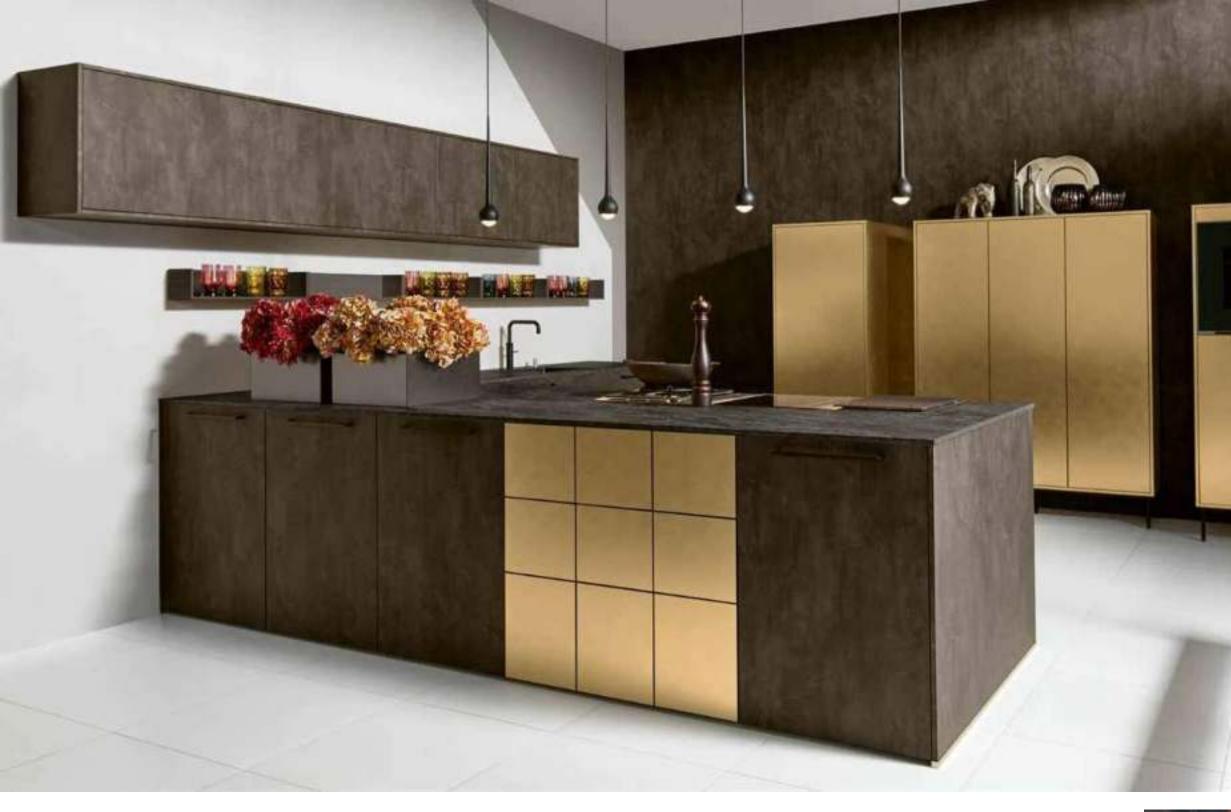

Pure expressiveness: The new color combination of dark steel and gold metal brings extravagance into the house. Whether with revolving doors or comfortable pull-outs – the generously planned gourmet island hides well- structured storage space inside.

Pure force of expression: the new colour combination of dark steel and

gold metal brings a feel of extravagance to the home. Whether with hinged doors or user-friendly pull-outs – the spacious gourmet isl-and con ceals well-structured storage space inside.

Pure expressiveness: With the combination of dark steel and gold metal

colors, the home breathes a certain air of extravagance. Whether with swing doors or comfortable drawers: the spacious gourmet island hides well-structured useful space inside.