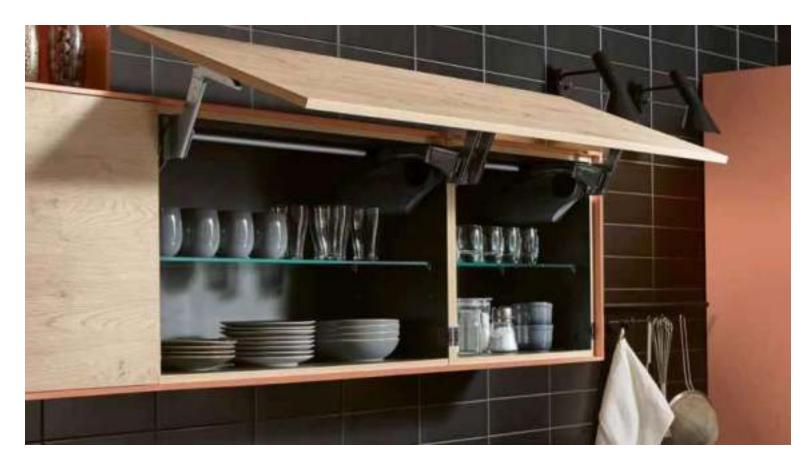

## **COMFORT AT THE HIGHEST LEVEL**

CONVENIENCE THAT TOPS IT ALL COMFORT AT THE HIGHEST LEVEL

the flap rises, allowing – and the door flap moves access to the contents of up, providing access to the upwards, allowing access to the cupboard.

ca- b inet's contents.

All it takes is a tap - and A light press is all it takes A simple touch is enough for the folding door to move the contents of the furniture.