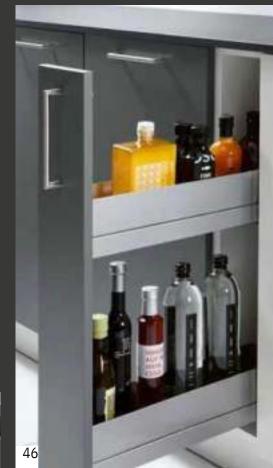

maintenance and cleaning sector well structured compared to the storage and recycling sector. Short journeys and comfortable equipment details make everyday maneuvers easier.

**01** Tall cabinets are organizational talents - especially if they have easily visible interior pull-outs. The slide-in door cabinet offers plenty of storage space and a work surface - socket strip and lighting included. Behind the well-ventilated wooden front there are quality pull-outs for storing potatoes and onions. 04 There is also space for a broom and ironing board. For optimal laundry care you need good ideas. Mesh shelves readily accommodate everything that needs to be stored in the closet.

01 Tall units are brilliant organisers - especially if they also have easily accessible interior pull-o u0t2s .There is plenty of space and a wo-rk top including socket strip and lighting inside the unit with slide-in

doors.

03 The well-ventilated wood front conceals quality pull-outs for the storage of potatoes and onion0s4. There is also space for brooms and the ironing board0.5 The optimum laundry care requires good ideas. 06 Grid shelves inside the cupboard are happy to accom-mo date anything that needs to be put away.

01 Column wardrobes are great organizational talents, above all by having interior drawers that are so accessible in the wardrobe of retractable doors offers a large useful space and a work area, including a power strip and lighting behind the front Well-ventilated wooden cabinet, there are high-quality drawers to store potatoes and onions0. 4 The broom and the ironing board also have their place5. Optimum care of clothes requires good ideas.0 6 Mesh shelves available for everything that needs to be stored.