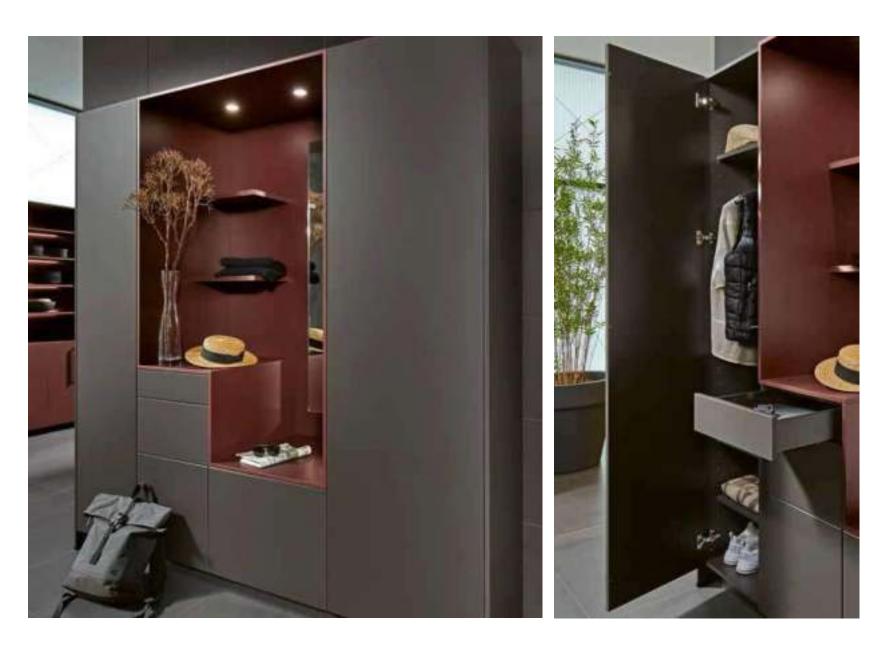

Cleverly planned: In the entrance, aCleverly planned: In the entrance area, wardrobe planned to match the designguests are welcomed by a coat cupboard concept of the kitchen welcomes the guestsin a design that matches the kitchen. The when they come. The solitary cabinetcupboard modules of this stand-alone modules offer plenty of tailor-made storageitem o er made-to-measure storage. The space. The bicolor look is attractive: realizedb-i-cl our look is attractive: designed in in clear lines, nothing distracts from theclear lines, nothing detracts from the harmonious color effect.harmonious colour e ect.

## **IDEAS FOR STORAGE SPACE**

Smart planning: In the hallway, a wardrobe planned according to the kitchen design welcomes guests. The other cabinet modules of the solitaire offer a lot of useful space to measure. Attractive two-tone appearance: with a clear layout, nothing distracts from the harmonious effect of the color.