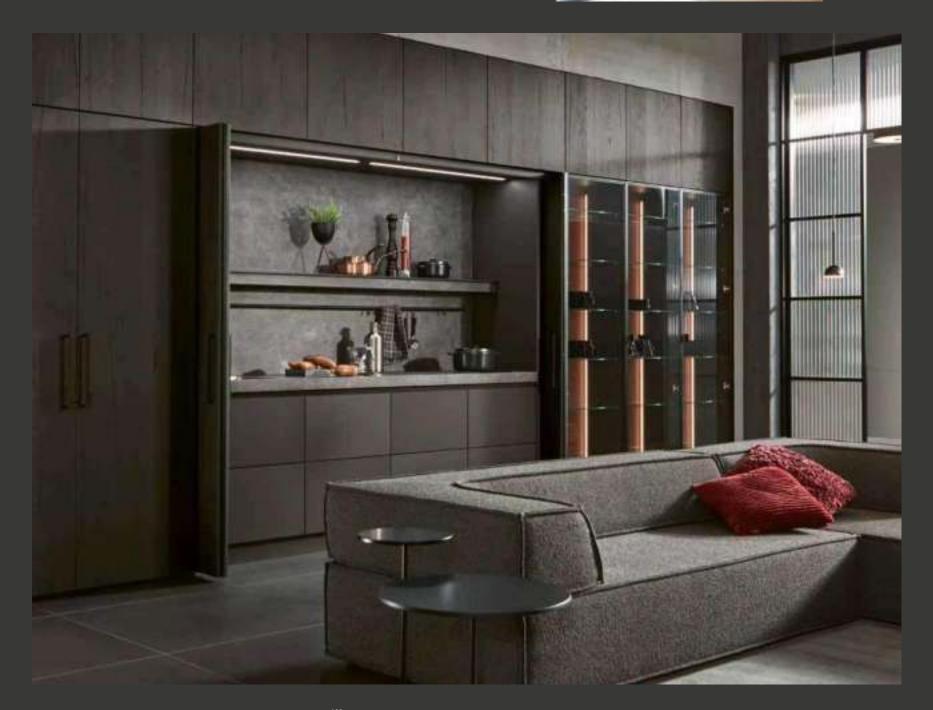

#### **INVISIBLE SIZE**

Whether in a city apartment, tiny home or office Where compact solutions are required, pronorm brings well-thought-out furnishing concepts into the home. The wall unit cleverly uses the entire length of the wall. With a gentle pull, two double-eleven-leaf folding sliding doors fold to the side and slide into the side of the cupboard. They reveal a fully equipped, comfortable kitchen with a linear design.

#### HIDDEN GREATNESS

Whether a city apartment, Tiny Home or an office, wherever compact solutions ar-e re quired, pronorm's well-designed furnishing concepts are the answer. The wall unit -clev erly makes full use of the entire length of the wall. A gentle pull, and the two double -fold ing doors slide sideways and into the side of the cupboard. They open up to provide a view of a fully-equipped comfort kitchen in a linear design.

### **INVISIBLE GREATNESS**

Whether in the city apartment, the small home or the office: wherever compact nome of the office: wherever compact solutions are required, pronorm offers well-researched equipment concepts. The closet partition cleverly takes advantage of the full length of the wall. A gentle pull causes two double-leaf folding sliding doors to move to one side and disappear inside the cabinet. They offer a clear path to a comfortable fully equipmed kitchen with a rectilinear decign equipped kitchen with a rectilinear design.