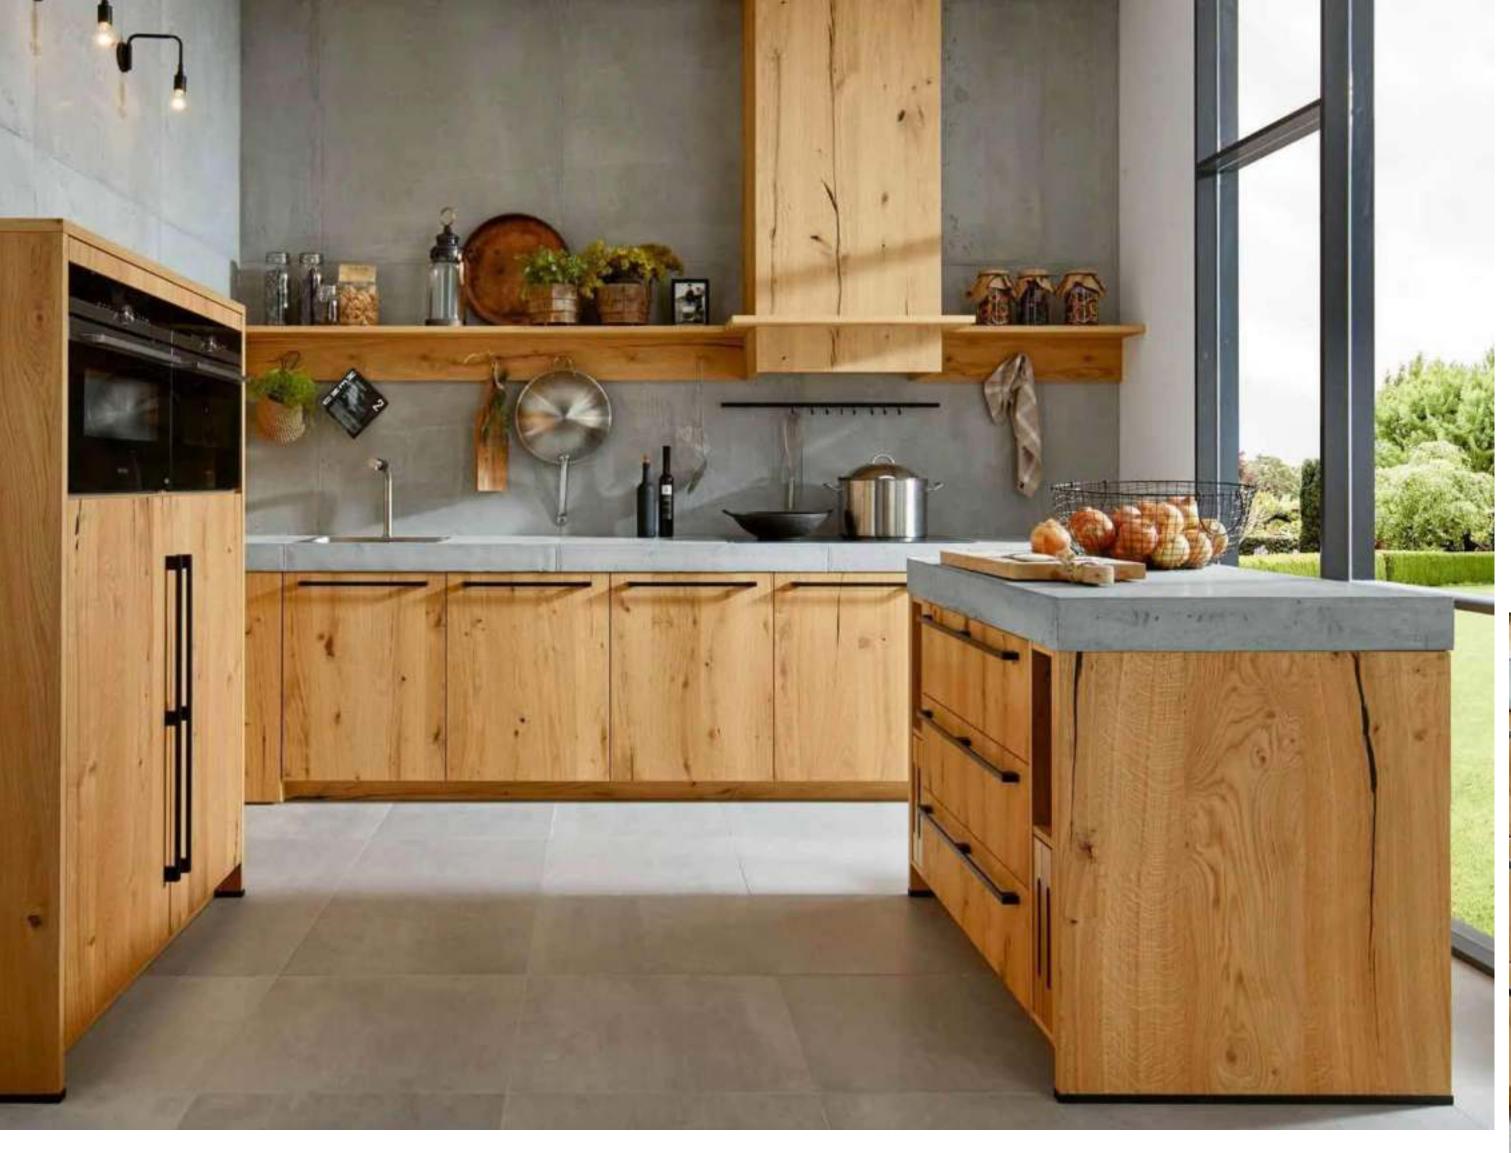

Optical door opener to the living area: The

Finely crafted: 25 mm pilasters and an expressive matt lacquer front with a panel effect are the main players in this contemporary country house kitchen. In combination with dark Laguna oak, the appetizing mixture demonstrates a sense of style. A highlight is the top cabinet with sliding doors.

Finely worked: 25 mm cornices and an expressive, panel-e ect matt lacquer front are the main characters in this contemporary country-house kitchen. The appetising mix demonstrates style in the interplay with dark lagoon oak. One highlight is the top-mounted unit with sliding doors.

Fine execution: 25 mm pilasters and an expressive front in matt lacquer with a paneled effect are the protagonists of this modern country kitchen. Combined with dark Laguna oak, this appetizing blend demonstrates a great sense of style. The upper cabinet with sliding doors stands out.