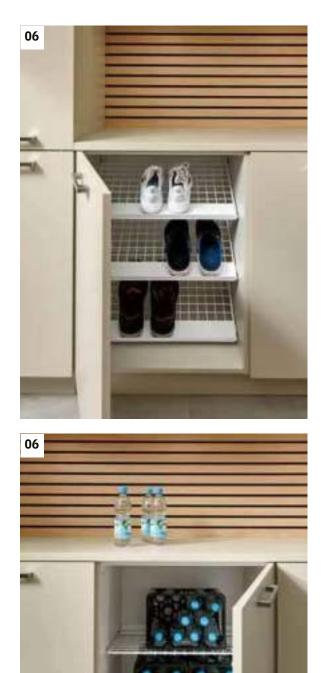

maintenance and cleaning sector well structured compared to the storage and recycling sector. Short journeys and comfortable equipment details make everyday maneuvers easier.

**01** Tall cabinets are organizational talents - especially if they have easily visible interior pull-outs. The slide-in door cabinet offers plenty of storage space and a work surface - socket strip and lighting included. Behind the well-ventilated wooden front there are quality pull-outs for storing potatoes and onions. 04 There is also space for a broom and ironing board. For optimal laundry care you need good ideas. Mesh shelves readily accommodate everything that needs to be stored in the closet.

01 Tall units are brilliant organisers - especially if they also have easily accessible interior pull-o u0t2s .There is plenty of space and a wo-rk top including socket strip and lighting inside the unit with slide-in

doors.

03 The well-ventilated wood front conceals quality pull-outs for the storage of potatoes and onion0s4. There is also space for brooms and the ironing board0.5 The optimum laundry care requires good ideas. 06 Grid shelves inside the cupboard are happy to accom-mo date anything that needs to be put away.

01 Column wardrobes are great organizational talents, above all by having interior drawers that are so accessible in the wardrobe of retractable doors offers a large useful space and a work area, including a power strip and lighting behind the front Well-ventilated wooden cabinet, there are high-quality drawers to store potatoes and onions0. 4 The broom and the ironing board also have their place5. Optimum care of clothes requires good ideas.0 6 Mesh shelves available for everything that needs to be stored.