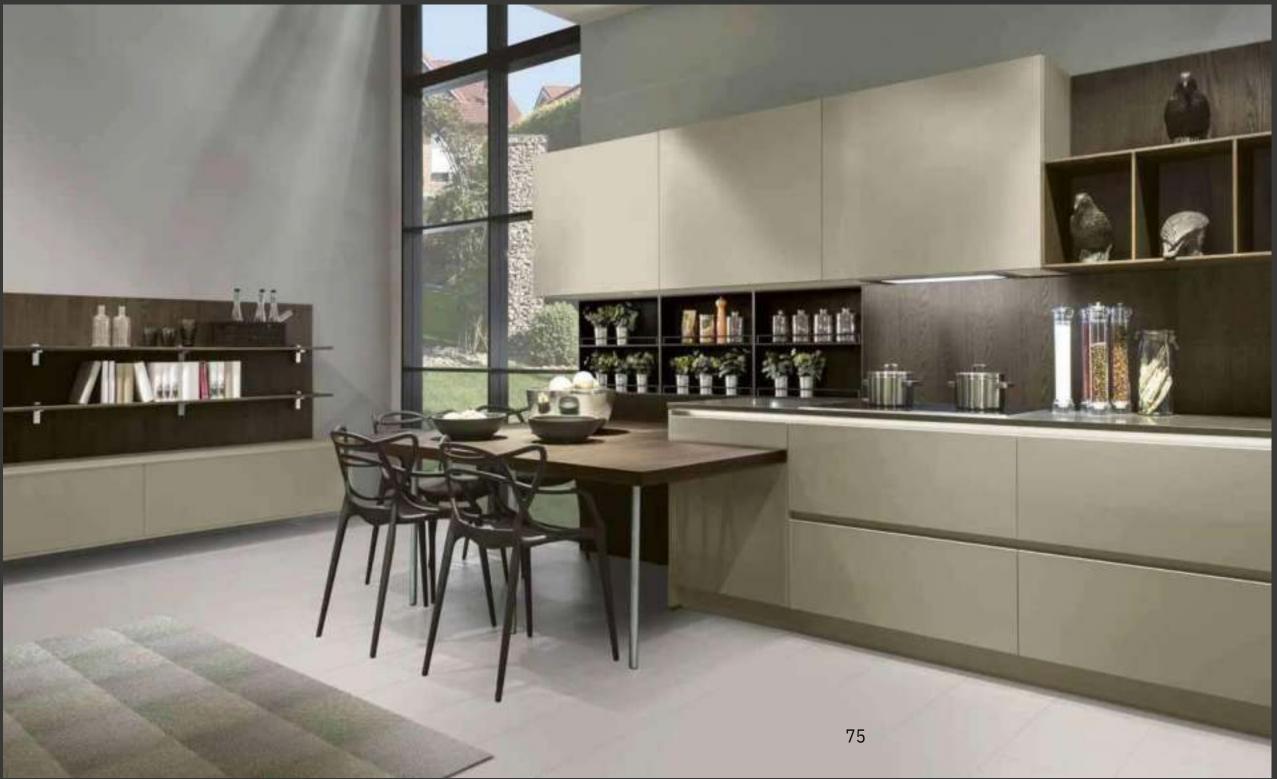

Optical door opener to the living area: The

Finely crafted: 25 mm pilasters and an expressive matt lacquer front with a panel effect are the main players in this contemporary country house kitchen. In combination with dark Laguna oak, the appetizing mixture demonstrates a sense of style. A highlight is the top cabinet with sliding doors.

Finely worked: 25 mm cornices and an expressive, panel-e ect matt lacquer front are the main characters in this contemporary country-house kitchen. The appetising mix demonstrates style in the interplay with dark lagoon oak. One highlight is the top-mounted unit with sliding doors.

Fine execution: 25 mm pilasters and an expressive front in matt lacquer with a paneled effect are the protagonists of this modern country kitchen. Combined with dark Laguna oak, this appetizing blend demonstrates a great sense of style. The upper cabinet with sliding doors stands out.